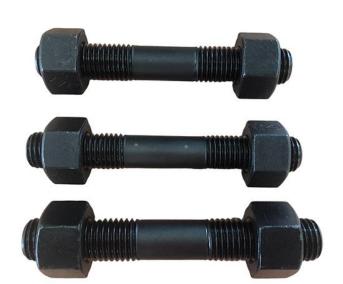

#### 1.Product Introduction

Double end stud bolts is also a term for threaded bar. This may be used for fastening large parts together, with nuts at each end to form a bolt. There are many other uses for this type of stud in providing an adjustable member for structures and machines.

# www.xinyuefastener.com

Double end stud bolts are used to align the parts of a machine to ensure extreme precision and accuracy. Manufacturing machines require precision and accuracy. With Double end stud bolts, the parts of a manufacturing machines can be safely joined and aligned together to achieve the necessary precision and accuracy.