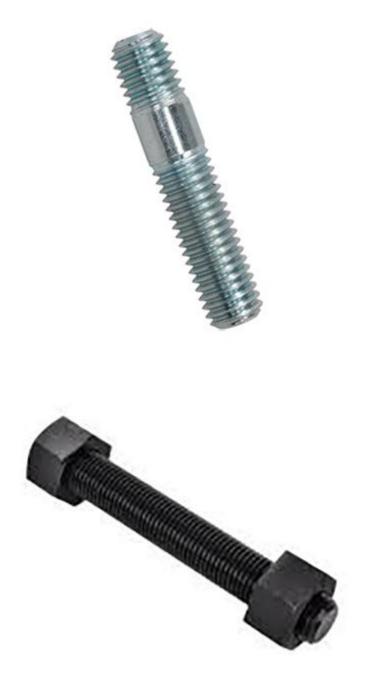

## Double end stud bolts description:

What Are Double end stud bolts ? Also known as dowel bolts, double-ended screws are threaded fasteners that are used to create a hidden joint.

They are called partial thread bolts because of the part that has no threading. This non-thread area of a bolt, also known as the bolt shank or shoulder of the fastener, will vary in length depending on the bolt's application.