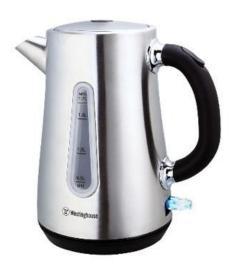

## **Electric Kettle Spring Wire**

Feature:

- High durability
- High strength
- •High temperature resistance

Application

-spring for electric kettle

www.dyspringwire.com