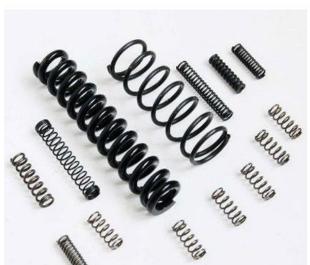

## **Electric Kettle Spring Wire**

Feature:

- High durability
- High strength
- •High temperature resistance

Application

-spring for electric kettle

www.dyspringwire.com