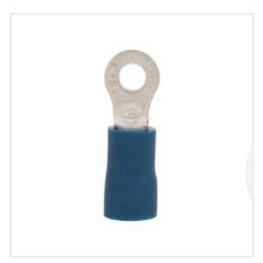

#### PVC Insulated Ring Terminals for 16-14AWG Wire

As the professional manufacturers, JZY would like to provide you high quality PVC Insulated Ring Terminals for 16-14AWG Wire. Vinyl-Insulated Ring Terminals for 16-14AWG Wire made from copper with a tin plating. These ring terminals have vinyl or nylon insulation with a flared design for easy wire insertion. The insulation of these crimp ring terminals is colour coded to correspond with the wire size they are used with. All models are highly reliable and excellent quality.

### **Product Description**

High quality PVC Insulated Ring Terminals for 16-14AWG Wire is offered by China manufacturers JZY.

- •Copper body material for high conductivity and easy crimping
- •Tin plating for resistance to corrosion, added strength and excellent conductivity
- •Vinyl insulation for electrical insulation and terminal protection
- •Colour coded insulation for easy identification of terminal size
- •Expanded insulation entry for easy wire insertion
- •Vinyl- Insulated Ring Terminals for16-14AWG Wire Maximum operating temperature of 75°C