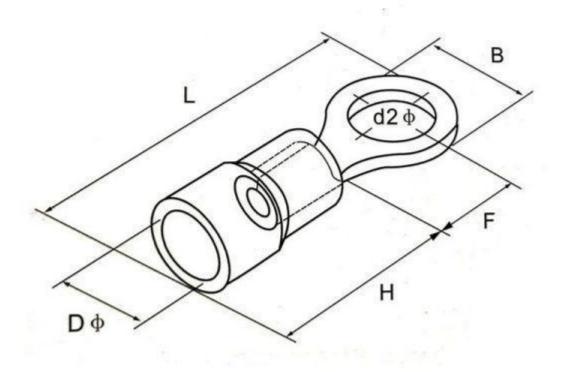

**PVC Insulated Ring Terminals for 16-14AWG Wire Parameter** (Specification)

| ITEM    | Thickness | DIMENSIONS(mm)      |      |      |     |    | PCS   | COLOR | WIRE                       |
|---------|-----------|---------------------|------|------|-----|----|-------|-------|----------------------------|
| NO.     |           | Bolt mouth diameter | В    | L    | DФ  | Н  | /PACK |       | SPECIFICATION  MAX CURRENT |
| RV2-3   | 0.8       | 3.2                 | 6.6  | 17.8 | 4.9 | 10 | 1000  | Blue  | 1.5~2.5mm2<br>16-14 A.W.G  |
| RV2-3.5 | 0.8       | 3.7                 | 6.6  | 17.8 |     |    | 1000  |       |                            |
| RV2-4S  | 0.8       | 4.3                 | 6.6  | 21   |     |    | 1000  |       |                            |
| RV2-4L  | 0.8       | 4.3                 | 8.5  | 22.5 |     |    | 1000  |       |                            |
| RV2-5   | 0.8       | 5.2                 | 8.5  | 22.5 |     |    | 1000  |       |                            |
| RV2-6   | 0.8       | 6.3                 | 12   | 25   |     |    | 1000  |       |                            |
| RV2-8   | 0.8       | 8.2                 | 12   | 27.6 |     |    | 1000  |       |                            |
| RV2-10  | 0.8       | 10.5                | 13.6 | 30.2 |     |    | 1000  |       |                            |
| RV2-12  | 0.8       | 13                  | 19.3 | 35   |     |    | 1000  |       |                            |