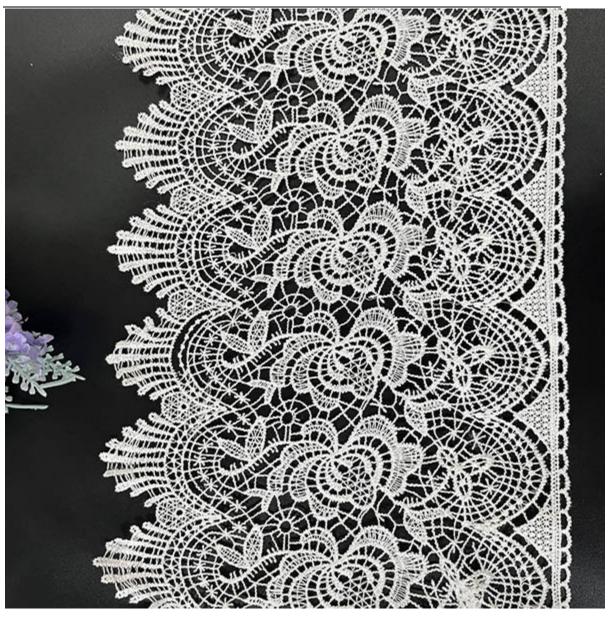

#### Milk Silk Embroidered Lace Trimmings

LB® is a large-scale Milk Silk Embroidered Lace Trimmings manufacturer ,Thesemilk silk embroidered lace trimmings is the latest desgins of high-quality lace. The milk silk embroidered lace trimmings is made of chemical/milk silk, it can be used in clothing, bags and home textile products. We have been specialized in lace for many years. Our products have a good price advantage and cover most of the European and South American markets. We look forward to becoming your long-term partner in China.

## milk silk embroidered lace trimmings

You can rest assured to buy LB® Milk Silk Embroidered Lace Trimmings from our factory and we will offer you the best after-sale service and timely delivery. Our company's reputation is built on timely delivery, good quality and competitive prices. We are eager to be your reliable long-term business partner! These milk silk embroidered lace trimmings is the latest designs of high-quality lace. The milk silk embroidered lace trimmings is made of chemical/milk, it can be used in wedding, clothing, bags and home textile products.

#### **Product Details**

milk silk embroidered lace trimmings