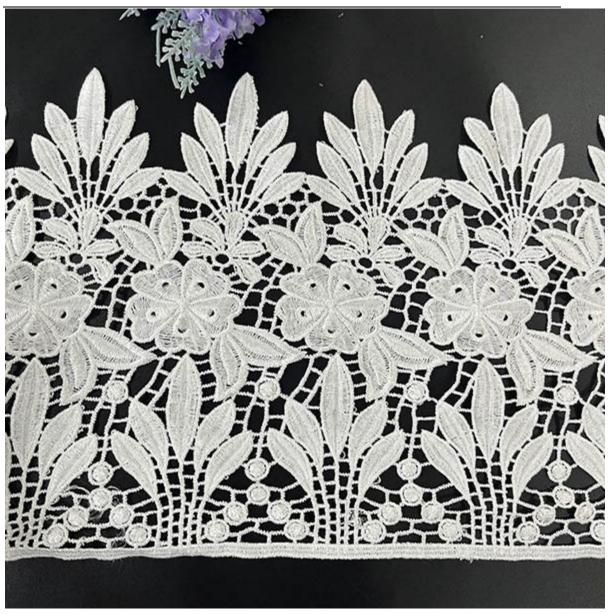

#### Milk Silk Embroidered Lace Trimmings

LB® is a large-scale Milk Silk Embroidered Lace Trimmings manufacturer ,Thesemilk silk embroidered lace trimmings is the latest desgins of high-quality lace. The milk silk embroidered lace trimmings is made of chemical/milk silk, it can be used in clothing, bags and home textile products. We have been specialized in lace for many years. Our products have a good price advantage and cover most of the European and South American markets. We look forward to becoming your long-term partner in China.

## milk silk embroidered lace trimmings

You can rest assured to buy LB® Milk Silk Embroidered Lace Trimmings from our factory and we will offer you the best after-sale service and timely delivery. Our company's reputation is built on timely delivery, good quality and competitive prices. We are eager to be your reliable long-term business partner! These milk silk embroidered lace trimmings is the latest designs of high-quality lace. The milk silk embroidered lace trimmings is made of chemical/milk, it can be used in wedding, clothing, bags and home textile products.

#### **Product Details**

milk silk embroidered lace trimmings