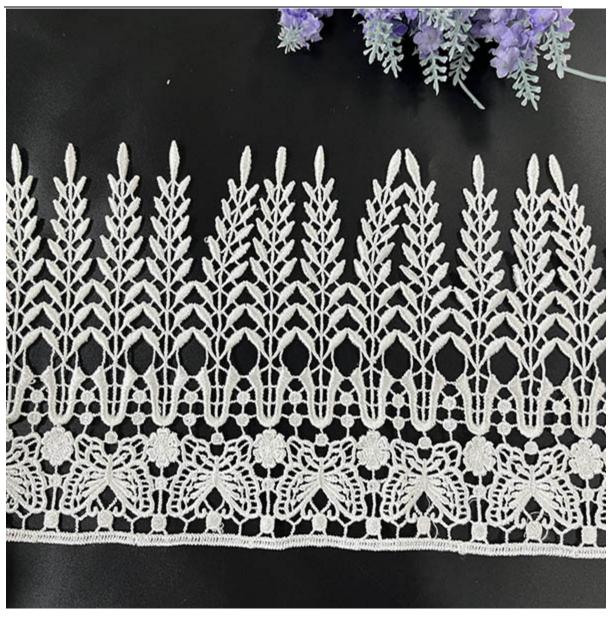

#### Milk Silk Embroidered Lace Trimmings

LB® is a large-scale Milk Silk Embroidered Lace Trimmings manufacturer ,Thesemilk silk embroidered lace trimmings is the latest desgins of high-quality lace. The milk silk embroidered lace trimmings is made of chemical/milk silk, it can be used in clothing, bags and home textile products. We have been specialized in lace for many years. Our products have a good price advantage and cover most of the European and South American markets. We look forward to becoming your long-term partner in China.

## milk silk embroidered lace trimmings

You can rest assured to buy LB® Milk Silk Embroidered Lace Trimmings from our factory and we will offer you the best after-sale service and timely delivery. Our company's reputation is built on timely delivery, good quality and competitive prices. We are eager to be your reliable long-term business partner! These milk silk embroidered lace trimmings is the latest designs of high-quality lace. The milk silk embroidered lace trimmings is made of chemical/milk, it can be used in wedding, clothing, bags and home textile products.

#### **Product Details**

milk silk embroidered lace trimmings