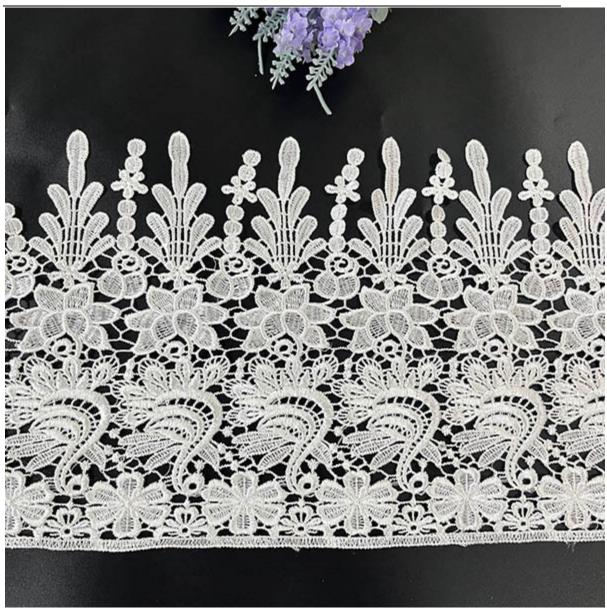

#### Milk Silk Embroidered Lace Trimmings

LB® is a large-scale Milk Silk Embroidered Lace Trimmings manufacturer ,Thesemilk silk embroidered lace trimmings is the latest desgins of high-quality lace. The milk silk embroidered lace trimmings is made of chemical/milk silk, it can be used in clothing, bags and home textile products. We have been specialized in lace for many years. Our products have a good price advantage and cover most of the European and South American markets. We look forward to becoming your long-term partner in China.

## milk silk embroidered lace trimmings

You can rest assured to buy LB® Milk Silk Embroidered Lace Trimmings from our factory and we will offer you the best after-sale service and timely delivery. Our company's reputation is built on timely delivery, good quality and competitive prices. We are eager to be your reliable long-term business partner! These milk silk embroidered lace trimmings is the latest designs of high-quality lace. The milk silk embroidered lace trimmings is made of chemical/milk, it can be used in wedding, clothing, bags and home textile products.

#### **Product Details**

milk silk embroidered lace trimmings