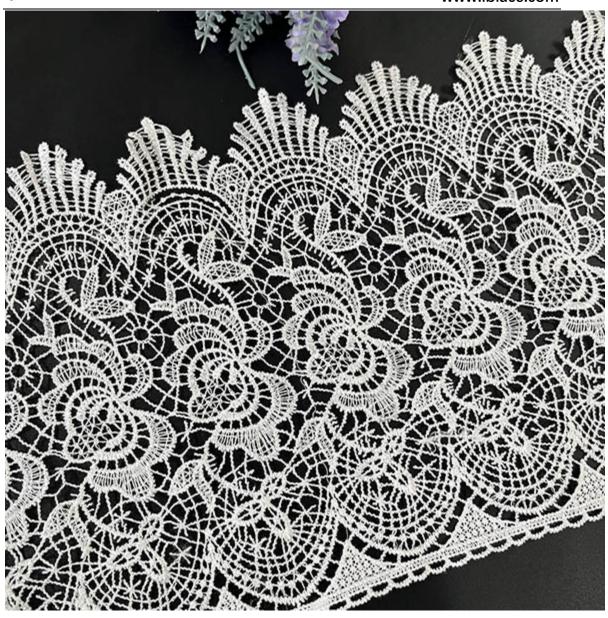

#### Milk Silk Embroidered Lace Trimmings

LB® is a large-scale Milk Silk Embroidered Lace Trimmings manufacturer ,Thesemilk silk embroidered lace trimmings is the latest desgins of high-quality lace. The milk silk embroidered lace trimmings is made of chemical/milk silk, it can be used in clothing, bags and home textile products. We have been specialized in lace for many years. Our products have a good price advantage and cover most of the European and South American markets. We look forward to becoming your long-term partner in China.

## milk silk embroidered lace trimmings

You can rest assured to buy LB® Milk Silk Embroidered Lace Trimmings from our factory and we will offer you the best after-sale service and timely delivery. Our company's reputation is built on timely delivery, good quality and competitive prices. We are eager to be your reliable long-term business partner! These milk silk embroidered lace trimmings is the latest designs of high-quality lace. The milk silk embroidered lace trimmings is made of chemical/milk, it can be used in wedding, clothing, bags and home textile products.

#### **Product Details**

milk silk embroidered lace trimmings