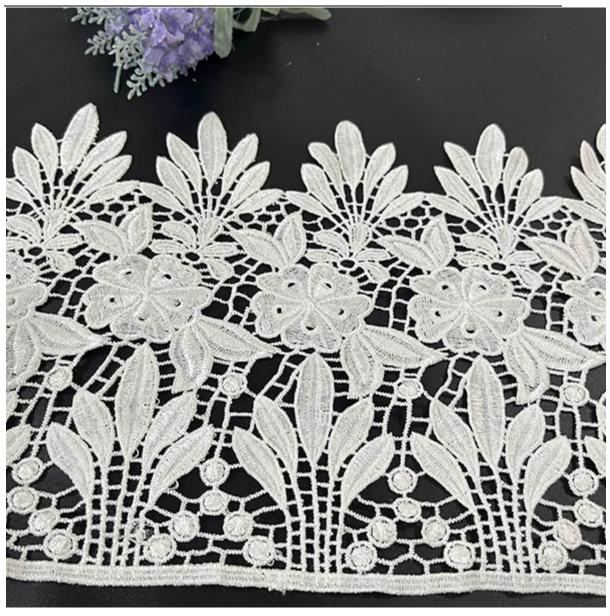

#### Milk Silk Embroidered Lace Trimmings

LB® is a large-scale Milk Silk Embroidered Lace Trimmings manufacturer ,Thesemilk silk embroidered lace trimmings is the latest desgins of high-quality lace. The milk silk embroidered lace trimmings is made of chemical/milk silk, it can be used in clothing, bags and home textile products. We have been specialized in lace for many years. Our products have a good price advantage and cover most of the European and South American markets. We look forward to becoming your long-term partner in China.

## milk silk embroidered lace trimmings

You can rest assured to buy LB® Milk Silk Embroidered Lace Trimmings from our factory and we will offer you the best after-sale service and timely delivery. Our company's reputation is built on timely delivery, good quality and competitive prices. We are eager to be your reliable long-term business partner! These milk silk embroidered lace trimmings is the latest designs of high-quality lace. The milk silk embroidered lace trimmings is made of chemical/milk, it can be used in wedding, clothing, bags and home textile products.

#### **Product Details**

milk silk embroidered lace trimmings