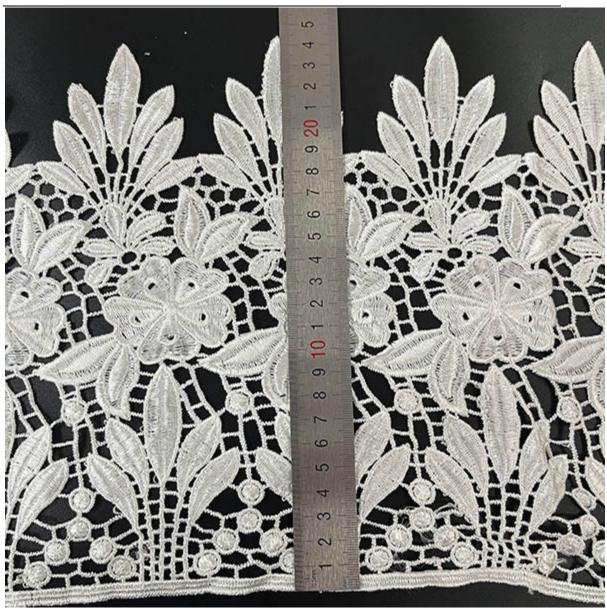

#### Milk Silk Embroidered Lace Trimmings

LB® is a large-scale Milk Silk Embroidered Lace Trimmings manufacturer ,Thesemilk silk embroidered lace trimmings is the latest desgins of high-quality lace. The milk silk embroidered lace trimmings is made of chemical/milk silk, it can be used in clothing, bags and home textile products. We have been specialized in lace for many years. Our products have a good price advantage and cover most of the European and South American markets. We look forward to becoming your long-term partner in China.

## milk silk embroidered lace trimmings

You can rest assured to buy LB® Milk Silk Embroidered Lace Trimmings from our factory and we will offer you the best after-sale service and timely delivery. Our company's reputation is built on timely delivery, good quality and competitive prices. We are eager to be your reliable long-term business partner! These milk silk embroidered lace trimmings is the latest designs of high-quality lace. The milk silk embroidered lace trimmings is made of chemical/milk, it can be used in wedding, clothing, bags and home textile products.

#### **Product Details**

milk silk embroidered lace trimmings