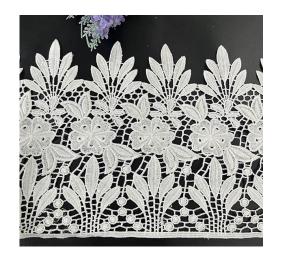

#### Milk Silk Embroidered Lace Trimmings

LB® is a large-scale Milk Silk Embroidered Lace Trimmings manufacturer ,Thesemilk silk embroidered lace trimmings is the latest desgins of high-quality lace. The milk silk embroidered lace trimmings is made of chemical/milk silk, it can be used in clothing, bags and home textile products. We have been specialized in lace for many years. Our products have a good price advantage and cover most of the European and South American markets. We look forward to becoming your long-term partner in China.

## milk silk embroidered lace trimmings

You can rest assured to buy LB® Milk Silk Embroidered Lace Trimmings from our factory and we will offer you the best after-sale service and timely delivery. Our company's reputation is built on timely delivery, good quality and competitive prices. We are eager to be your reliable long-term business partner! These milk silk embroidered lace trimmings is the latest designs of high-quality lace. The milk silk embroidered lace trimmings is made of chemical/milk, it can be used in wedding, clothing, bags and home textile products.

#### **Product Details**

milk silk embroidered lace trimmings