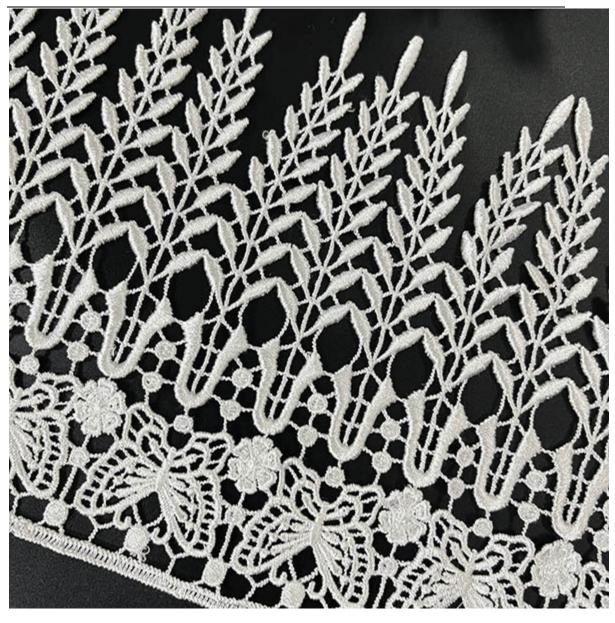

#### Milk Silk Embroidered Lace Trimmings

LB® is a large-scale Milk Silk Embroidered Lace Trimmings manufacturer ,Thesemilk silk embroidered lace trimmings is the latest desgins of high-quality lace. The milk silk embroidered lace trimmings is made of chemical/milk silk, it can be used in clothing, bags and home textile products. We have been specialized in lace for many years. Our products have a good price advantage and cover most of the European and South American markets. We look forward to becoming your long-term partner in China.

## milk silk embroidered lace trimmings

You can rest assured to buy LB® Milk Silk Embroidered Lace Trimmings from our factory and we will offer you the best after-sale service and timely delivery. Our company's reputation is built on timely delivery, good quality and competitive prices. We are eager to be your reliable long-term business partner! These milk silk embroidered lace trimmings is the latest designs of high-quality lace. The milk silk embroidered lace trimmings is made of chemical/milk, it can be used in wedding, clothing, bags and home textile products.

#### **Product Details**

milk silk embroidered lace trimmings