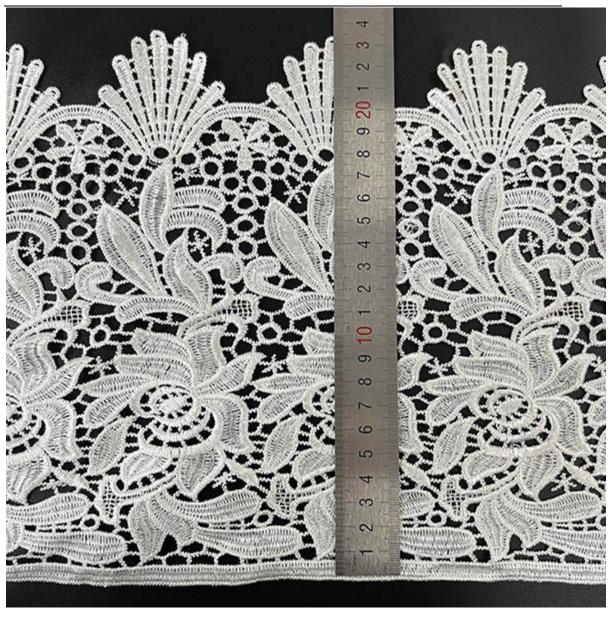

#### Milk Silk Embroidered Lace Trimmings

LB® is a large-scale Milk Silk Embroidered Lace Trimmings manufacturer ,Thesemilk silk embroidered lace trimmings is the latest desgins of high-quality lace. The milk silk embroidered lace trimmings is made of chemical/milk silk, it can be used in clothing, bags and home textile products. We have been specialized in lace for many years. Our products have a good price advantage and cover most of the European and South American markets. We look forward to becoming your long-term partner in China.

## milk silk embroidered lace trimmings

You can rest assured to buy LB® Milk Silk Embroidered Lace Trimmings from our factory and we will offer you the best after-sale service and timely delivery. Our company's reputation is built on timely delivery, good quality and competitive prices. We are eager to be your reliable long-term business partner! These milk silk embroidered lace trimmings is the latest designs of high-quality lace. The milk silk embroidered lace trimmings is made of chemical/milk, it can be used in wedding, clothing, bags and home textile products.

#### **Product Details**

milk silk embroidered lace trimmings