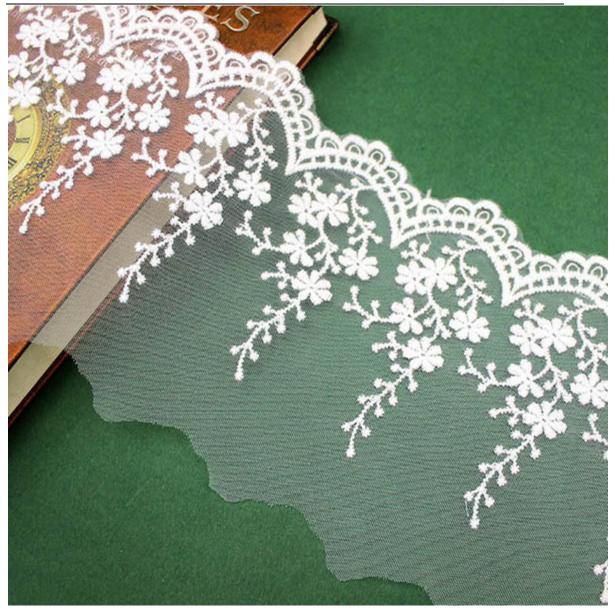

#### Mesh Embroidery Lace

LB® is a large-scale Mesh Embroidery Lace manufacturer ,These Mesh Embroidery Lace is the latest desgins of high-quality lace. The Mesh Embroidery Lace is made of POLYESTER / NYLON, it can be used in clothing, bags and home textile products.

#### Mesh Embroidery Lace

You can rest assured to buy LB® Mesh Embroidery Lace from our factory and we will offer you the best after-sale service and timely delivery. Due to our focused approach, timely delivery and ethical business policy, we have been able to gain tremendous success in this domain. These Mesh Embroidery Lace is the latest designs of highquality lace. The Mesh Embroidery Lace is made of POLYESTER / NYLON, it can be used in wedding, clothing, bags and home textile products.

### **Product Details**

Mesh Embroidery Lace