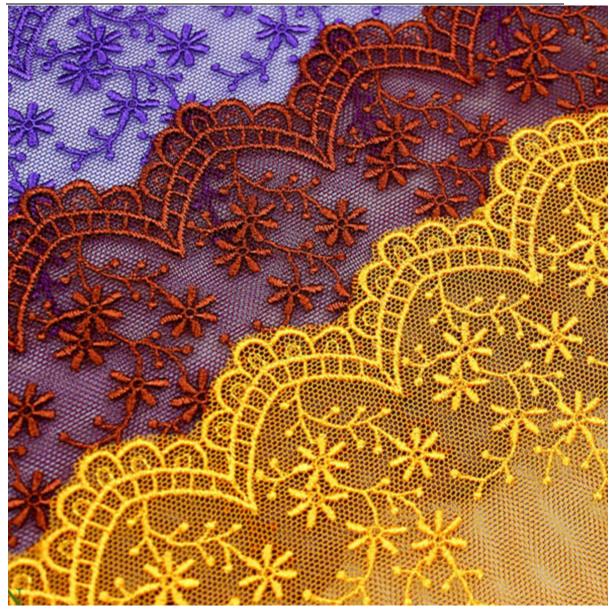

# **Product Parameter (Specification)**

| Product name                      | Mesh Embroidery Lace                                                          |
|-----------------------------------|-------------------------------------------------------------------------------|
| Colour                            | White , black , pink, yellow etc all possible colors                          |
| MOQ                               | 500 pcs                                                                       |
| Customized                        | OEM&ODM are welcomed, We can also make based on client's designs and pictures |
| Production time                   | Normally 7-20 days depends on the quantity                                    |
| Packing Method                    | Inner:pack in bundles and put in the polybags Outer: poly bag                 |
| Shipping mode( Delivery<br>Terms) | By Sea, By Air, By DHL/FedEx/UPS/TNT.                                         |
| Sample lead time                  | 2-3 days if available                                                         |