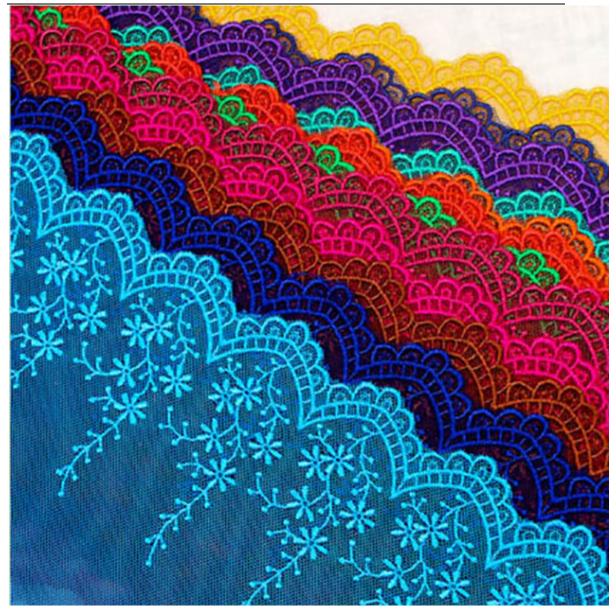

#### Mesh Embroidery Lace

LB® is a large-scale Mesh Embroidery Lace manufacturer ,These Mesh Embroidery Lace is the latest desgins of high-quality lace. The Mesh Embroidery Lace is made of POLYESTER / NYLON, it can be used in clothing, bags and home textile products.

#### Mesh Embroidery Lace

You can rest assured to buy LB® Mesh Embroidery Lace from our factory and we will offer you the best after-sale service and timely delivery. Due to our focused approach, timely delivery and ethical business policy, we have been able to gain tremendous success in this domain. These Mesh Embroidery Lace is the latest designs of highquality lace. The Mesh Embroidery Lace is made of POLYESTER / NYLON, it can be used in wedding, clothing, bags and home textile products.

### **Product Details**

Mesh Embroidery Lace