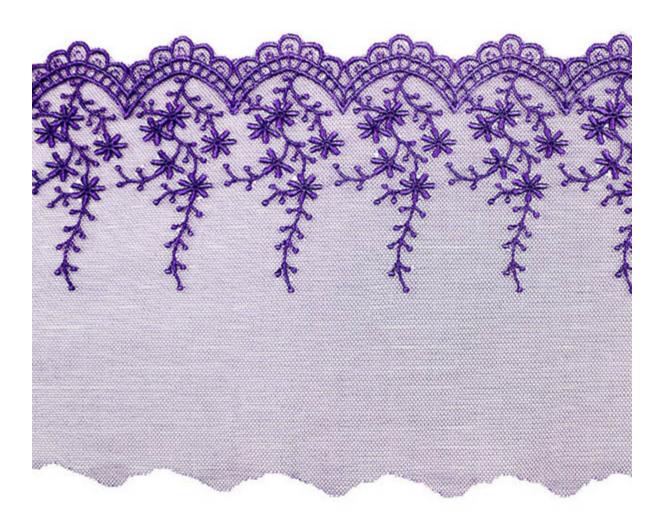

#### Mesh Embroidery Lace

LB® is a large-scale Mesh Embroidery Lace manufacturer ,These Mesh Embroidery Lace is the latest desgins of high-quality lace. The Mesh Embroidery Lace is made of POLYESTER / NYLON, it can be used in clothing, bags and home textile products.

#### Mesh Embroidery Lace

You can rest assured to buy LB® Mesh Embroidery Lace from our factory and we will offer you the best after-sale service and timely delivery. Due to our focused approach, timely delivery and ethical business policy, we have been able to gain tremendous success in this domain. These Mesh Embroidery Lace is the latest designs of highquality lace. The Mesh Embroidery Lace is made of POLYESTER / NYLON, it can be used in wedding, clothing, bags and home textile products.

### **Product Details**

Mesh Embroidery Lace