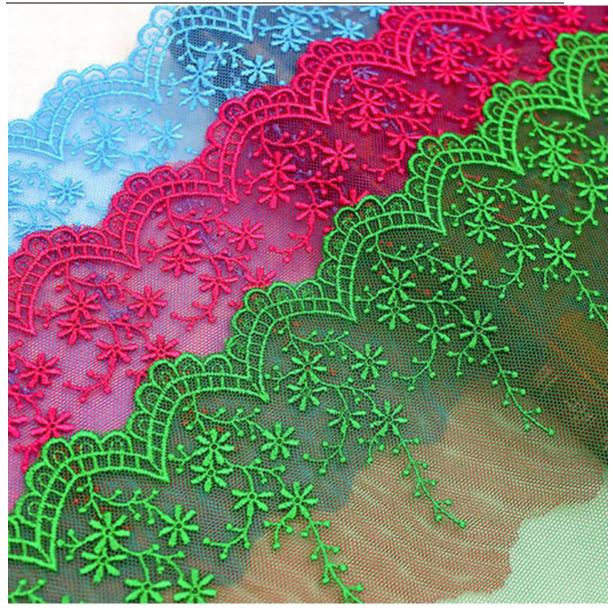

# **Product Parameter (Specification)**

| Product name                      | Mesh Embroidery Lace                                                          |
|-----------------------------------|-------------------------------------------------------------------------------|
| Colour                            | White , black , pink, yellow etc all possible colors                          |
| MOQ                               | 500 pcs                                                                       |
| Customized                        | OEM&ODM are welcomed, We can also make based on client's designs and pictures |
| Production time                   | Normally 7-20 days depends on the quantity                                    |
| Packing Method                    | Inner:pack in bundles and put in the polybags Outer: poly bag                 |
| Shipping mode( Delivery<br>Terms) | By Sea, By Air, By DHL/FedEx/UPS/TNT.                                         |
| Sample lead time                  | 2-3 days if available                                                         |