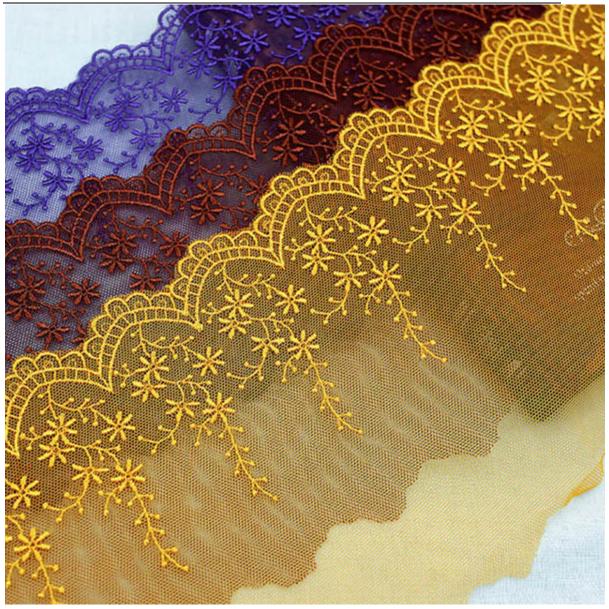

#### Mesh Embroidery Lace

LB® is a large-scale Mesh Embroidery Lace manufacturer ,These Mesh Embroidery Lace is the latest desgins of high-quality lace. The Mesh Embroidery Lace is made of POLYESTER / NYLON, it can be used in clothing, bags and home textile products.

#### Mesh Embroidery Lace

You can rest assured to buy LB® Mesh Embroidery Lace from our factory and we will offer you the best after-sale service and timely delivery. Due to our focused approach, timely delivery and ethical business policy, we have been able to gain tremendous success in this domain. These Mesh Embroidery Lace is the latest designs of highquality lace. The Mesh Embroidery Lace is made of POLYESTER / NYLON, it can be used in wedding, clothing, bags and home textile products.

### **Product Details**

Mesh Embroidery Lace