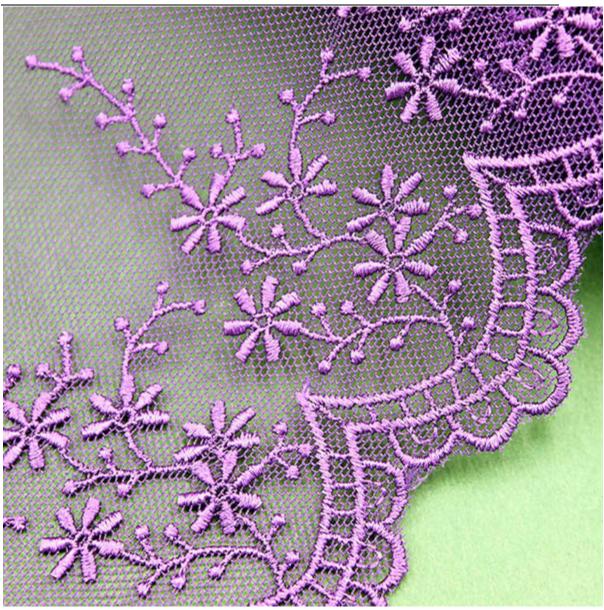

#### Mesh Embroidery Lace

LB® is a large-scale Mesh Embroidery Lace manufacturer ,These Mesh Embroidery Lace is the latest desgins of high-quality lace. The Mesh Embroidery Lace is made of POLYESTER / NYLON, it can be used in clothing, bags and home textile products.

#### Mesh Embroidery Lace

You can rest assured to buy LB® Mesh Embroidery Lace from our factory and we will offer you the best after-sale service and timely delivery. Due to our focused approach, timely delivery and ethical business policy, we have been able to gain tremendous success in this domain. These Mesh Embroidery Lace is the latest designs of highquality lace. The Mesh Embroidery Lace is made of POLYESTER / NYLON, it can be used in wedding, clothing, bags and home textile products.

### **Product Details**

Mesh Embroidery Lace