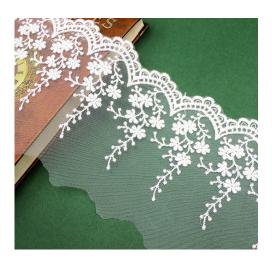

#### Mesh Embroidery Lace

LB® is a large-scale Mesh Embroidery Lace manufacturer ,These Mesh Embroidery Lace is the latest desgins of high-quality lace. The Mesh Embroidery Lace is made of POLYESTER / NYLON, it can be used in clothing, bags and home textile products.

#### Mesh Embroidery Lace

You can rest assured to buy LB® Mesh Embroidery Lace from our factory and we will offer you the best after-sale service and timely delivery. Due to our focused approach, timely delivery and ethical business policy, we have been able to gain tremendous success in this domain. These Mesh Embroidery Lace is the latest designs of highquality lace. The Mesh Embroidery Lace is made of POLYESTER / NYLON, it can be used in wedding, clothing, bags and home textile products.

### **Product Details**

Mesh Embroidery Lace