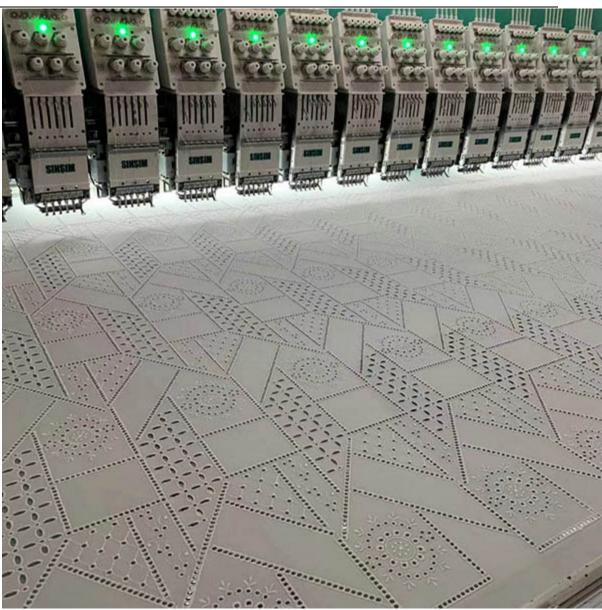

# **Product Feature And Application**

There is one new hotsell type of lace, cotton french guipure embroidery lace. The lace has a variety of patterns, the embroidery is exquisite and beautiful, uniform and uniform, the image is lifelike, and it is full of artistic and three-dimensional sense.