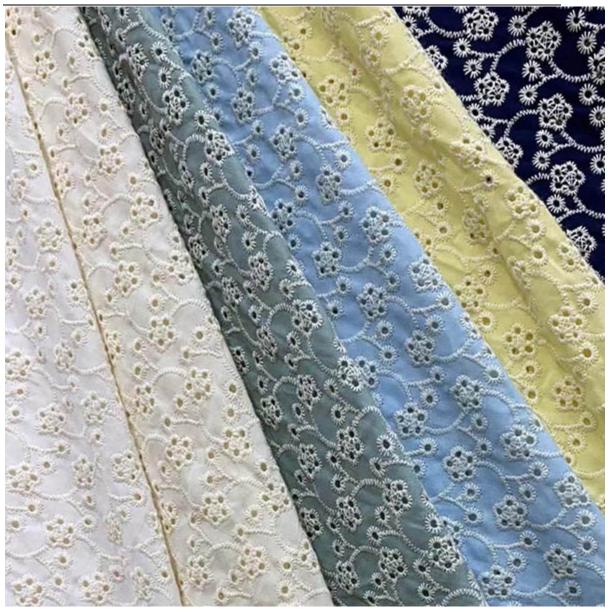

| Product name                      | cotton french guipure embroidery lace                                                    |
|-----------------------------------|------------------------------------------------------------------------------------------|
| Colour                            | greige and offer dying and assorted colors for option (Dyeing any color as you required) |
| MOQ                               | 1000 yards                                                                               |
| Customized                        | OEM&ODM are welcomed, We can also make based on client's designs and pictures            |
| Production time                   | Normally 7-20 days depends on the quantity                                               |
| Packing Method                    | Inner:pack in bundles and put in the polybags Outer:standard carton                      |
| Shipping mode( Delivery<br>Terms) | By Sea, By Air, By DHL/FedEx/UPS/TNT.                                                    |

# **Product Details**

cotton french guipure embroidery lace