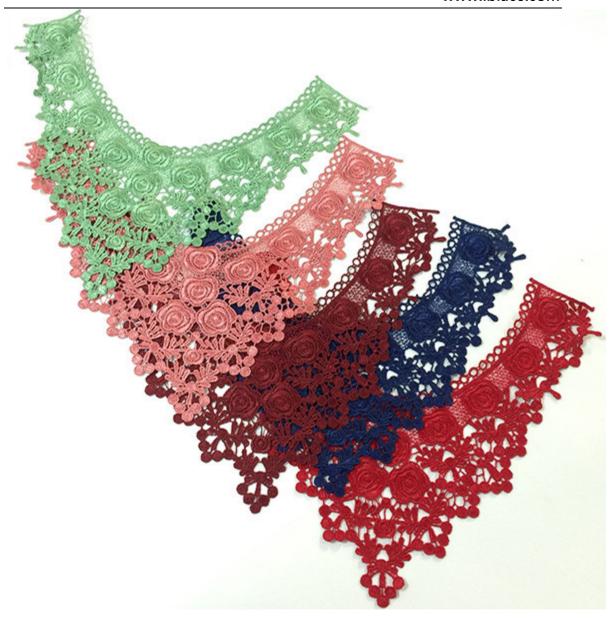

As the professional manufacture, we would like to provide you LB® Beaded Lace Collar. With competitive prices and reliable delivery services, we are expecting become your long-term partner in China. These beaded lace collar is the latest designs of high-quality lace. beaded lace collar is made of polyester, it can be used in clothing, bags and home textile products.

## **Product Feature And Application**

There is one more adorable type of lace collar –beaded lace collar, .they are usually sewon fabric. They look absolutely adorable and are perfect for decorating casual wear and evening gowns.

## **Product Details**

beaded lace collar