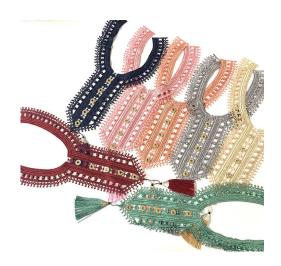

As the professional manufacture, we would like to provide you LB® Beaded Lace Collar. With competitive prices and reliable delivery services, we are expecting become your long-term partner in China. These beaded lace collar is the latest designs of high-quality lace. beaded lace collar is made of polyester, it can be used in clothing, bags and home textile products.

## **Product Feature And Application**

There is one more adorable type of lace collar –beaded lace collar, .they are usually sewon fabric. They look absolutely adorable and are perfect for decorating casual wear and evening gowns.

## **Product Details**

beaded lace collar