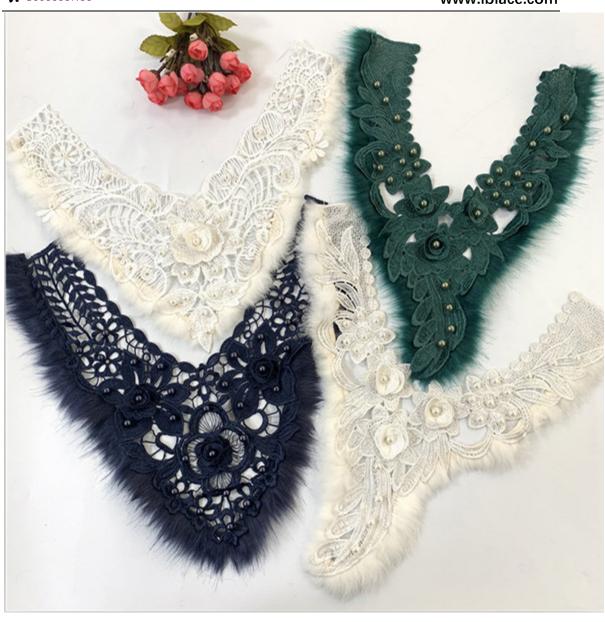

## **Product Feature And Application**

There is one more adorable type of lace collar –beaded lace collar, .they are usually sewon fabric. They look absolutely adorable and are perfect for decorating casual wear and evening gowns.

## **Product Details**

beaded lace collar