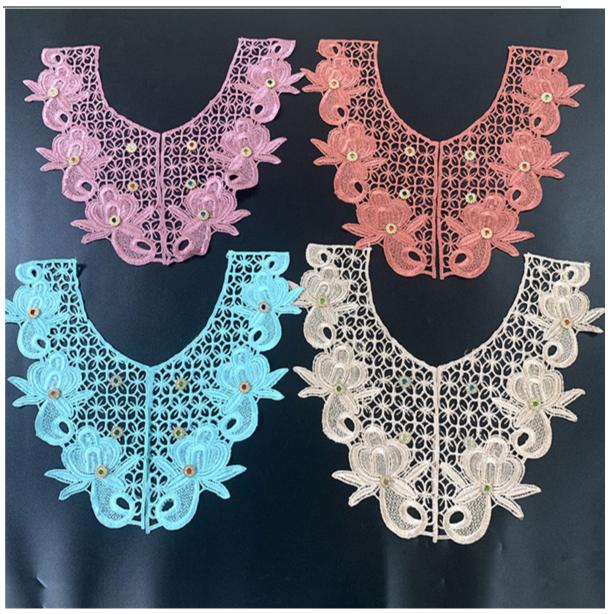

As the professional manufacture, we would like to provide you LB® Beaded Lace Collar. With competitive prices and reliable delivery services, we are expecting become your long-term partner in China. These beaded lace collar is the latest designs of high-quality lace. beaded lace collar is made of polyester, it can be used in clothing, bags and home textile products.

## **Product Feature And Application**

There is one more adorable type of lace collar –beaded lace collar, .they are usually sewon fabric. They look absolutely adorable and are perfect for decorating casual wear and evening gowns.

## **Product Details**

beaded lace collar