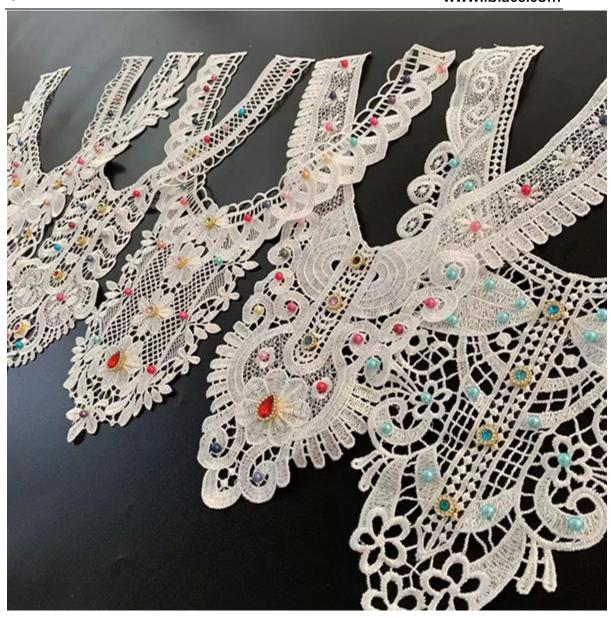

## **Product Feature And Application**

There is one more adorable type of lace collar –beaded lace collar, .they are usually sewon fabric. They look absolutely adorable and are perfect for decorating casual wear and evening gowns.

## **Product Details**

beaded lace collar