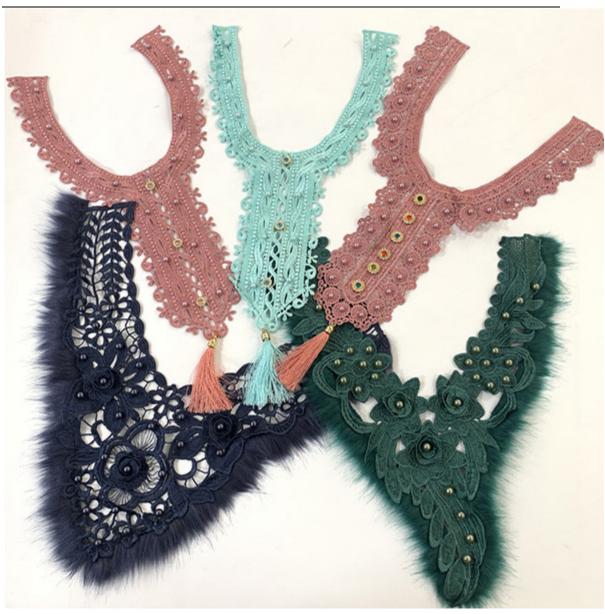

## **Product Feature And Application**

There is one more adorable type of lace collar –beaded lace collar, .they are usually sewon fabric. They look absolutely adorable and are perfect for decorating casual wear and evening gowns.

## **Product Details**

beaded lace collar