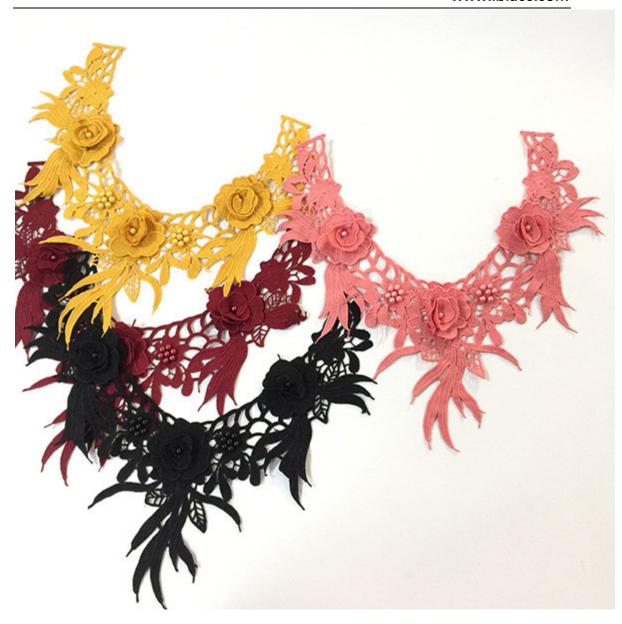

## **Product Feature And Application**

There is one more adorable type of lace collar –beaded lace collar, .they are usually sewon fabric. They look absolutely adorable and are perfect for decorating casual wear and evening gowns.

## **Product Details**

beaded lace collar