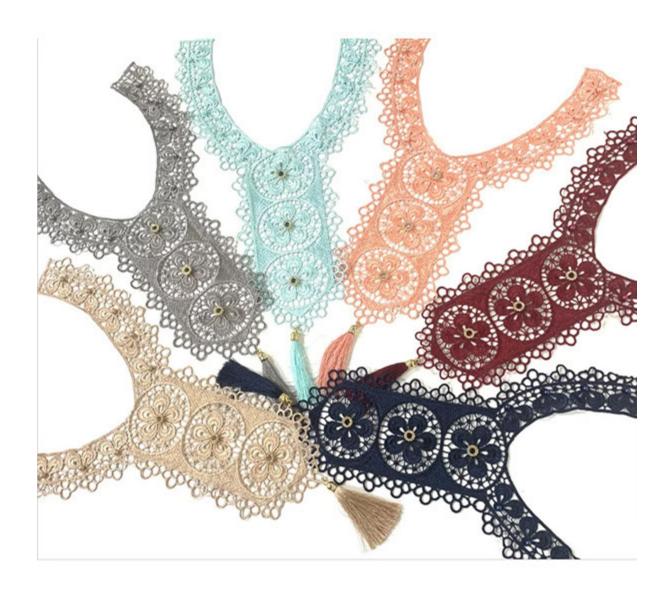

## **Product Feature And Application**

There is one more adorable type of lace collar –beaded lace collar, .they are usually sewon fabric. They look absolutely adorable and are perfect for decorating casual wear and evening gowns.

## **Product Details**

beaded lace collar