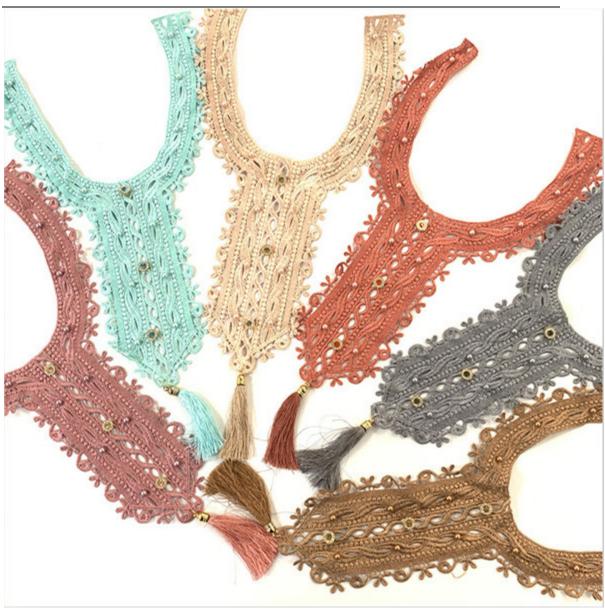

## **Product Feature And Application**

There is one more adorable type of lace collar –beaded lace collar, .they are usually sewon fabric. They look absolutely adorable and are perfect for decorating casual wear and evening gowns.

## **Product Details**

beaded lace collar