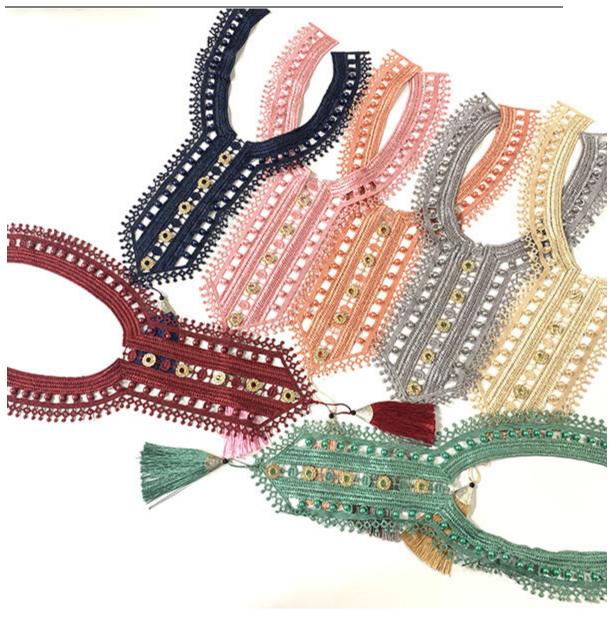

As the professional manufacture, we would like to provide you LB® Beaded Lace Collar. With competitive prices and reliable delivery services, we are expecting become your long-term partner in China. These beaded lace collar is the latest designs of high-quality lace. beaded lace collar is made of polyester, it can be used in clothing, bags and home textile products.

## **Product Feature And Application**

There is one more adorable type of lace collar –beaded lace collar, .they are usually sewon fabric. They look absolutely adorable and are perfect for decorating casual wear and evening gowns.

## **Product Details**

beaded lace collar