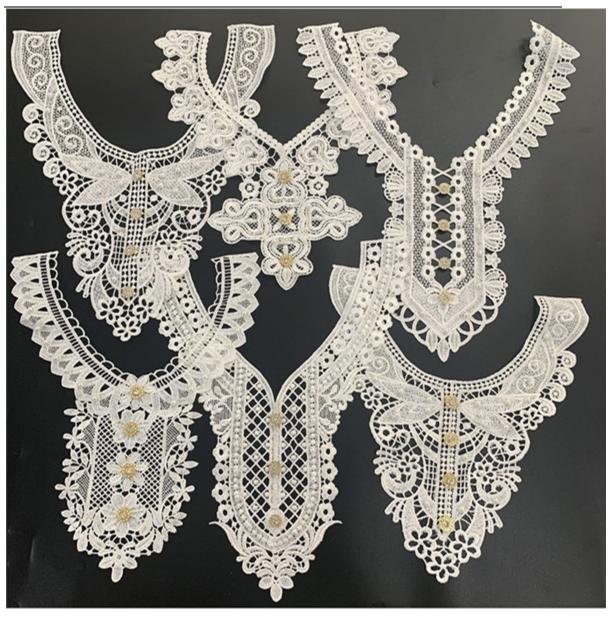

## **Product Feature And Application**

There is one more adorable type of lace collar –beaded lace collar, .they are usually sewon fabric. They look absolutely adorable and are perfect for decorating casual wear and evening gowns.

## **Product Details**

beaded lace collar