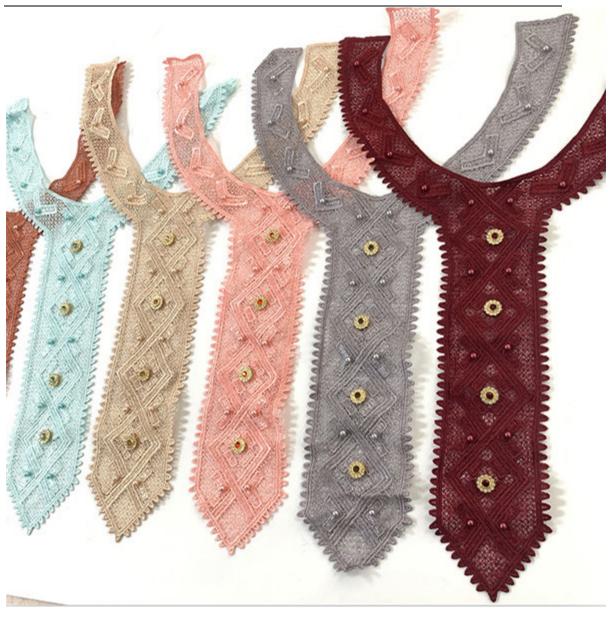

## **Product Feature And Application**

There is one more adorable type of lace collar –beaded lace collar, .they are usually sewon fabric. They look absolutely adorable and are perfect for decorating casual wear and evening gowns.

## **Product Details**

beaded lace collar