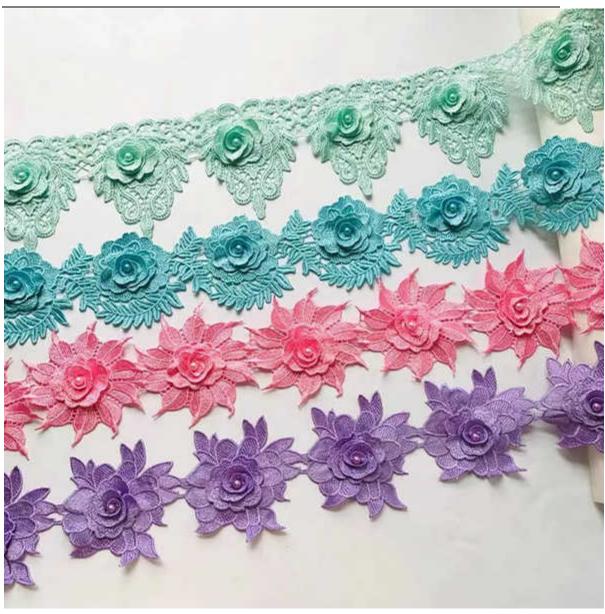

# **Product Feature And Application**

There is one more adorable type of lace -3d lace flower, they are usually sew-on fabric. They look absolutely adorable and are perfect for decorating casual wear and evening gowns.

## **Product Details**

3d lace flower