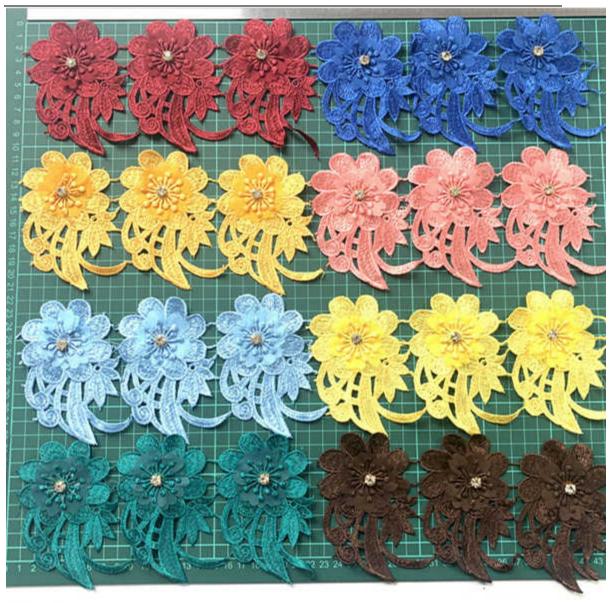

#### 3d Lace Flower

Ningbo L&B import&export Co., Ltd. is a large-sale LB® 3d lace flower manufacturer and supplier in China. Our products have a good price advantage and cover most of the European and American markets. We look forward to becoming your long-term partner in China.

As the professional manufacture, we would like to provide you LB® 3d Lace Flower. And we will offer you the best after-sale service and timely delivery. Strictly control product quality and provide customers with high-quality products and services. These 3d lace flower is the latest designs of high-quality lace. polyester embroidery lace is made of polyester, it can be used in clothing, bags and home textile products.

# **Product Feature And Application**

There is one more adorable type of lace -3d lace flower, they are usually sew-on fabric. They look absolutely adorable and are perfect for decorating casual wear and evening gowns.

## **Product Details**

3d lace flower