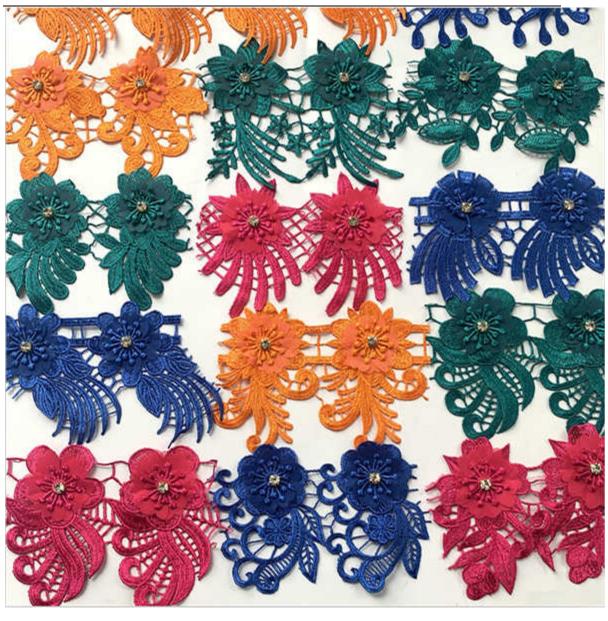

#### 3d Lace Flower

Ningbo L&B import&export Co., Ltd. is a large-sale LB® 3d lace flower manufacturer and supplier in China. Our products have a good price advantage and cover most of the European and American markets. We look forward to becoming your long-term partner in China.

As the professional manufacture, we would like to provide you LB® 3d Lace Flower. And we will offer you the best after-sale service and timely delivery. Strictly control product quality and provide customers with high-quality products and services. These 3d lace flower is the latest designs of high-quality lace. polyester embroidery lace is made of polyester, it can be used in clothing, bags and home textile products.

# **Product Feature And Application**

There is one more adorable type of lace -3d lace flower, they are usually sew-on fabric. They look absolutely adorable and are perfect for decorating casual wear and evening gowns.

## **Product Details**

3d lace flower