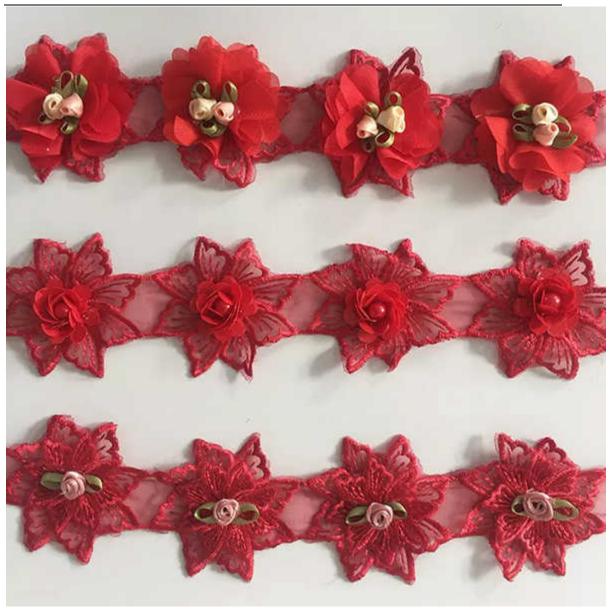

# **Product Feature And Application**

There is one more adorable type of lace -3d lace flower, they are usually sew-on fabric. They look absolutely adorable and are perfect for decorating casual wear and evening gowns.

## **Product Details**

3d lace flower