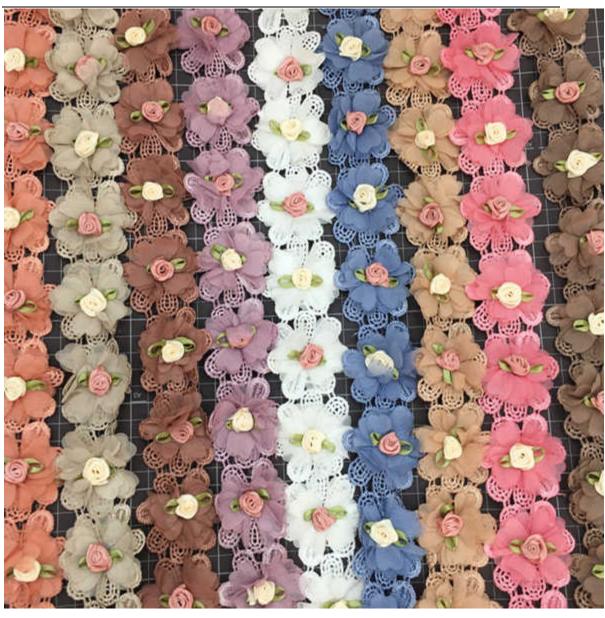

#### 3d Lace Flower

Ningbo L&B import&export Co., Ltd. is a large-sale LB® 3d lace flower manufacturer and supplier in China. Our products have a good price advantage and cover most of the European and American markets. We look forward to becoming your long-term partner in China.

As the professional manufacture, we would like to provide you LB® 3d Lace Flower. And we will offer you the best after-sale service and timely delivery. Strictly control product quality and provide customers with high-quality products and services. These 3d lace flower is the latest designs of high-quality lace. polyester embroidery lace is made of polyester, it can be used in clothing, bags and home textile products.

# **Product Feature And Application**

There is one more adorable type of lace -3d lace flower, they are usually sew-on fabric. They look absolutely adorable and are perfect for decorating casual wear and evening gowns.

## **Product Details**

3d lace flower