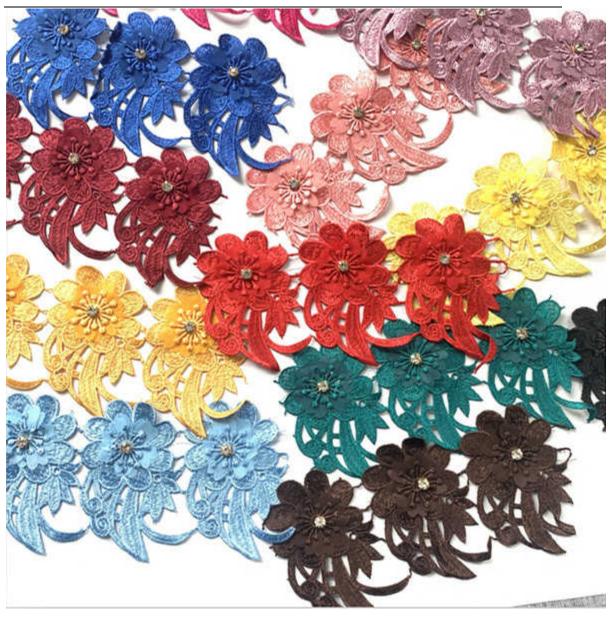

#### 3d Lace Flower

Ningbo L&B import&export Co., Ltd. is a large-sale LB® 3d lace flower manufacturer and supplier in China. Our products have a good price advantage and cover most of the European and American markets. We look forward to becoming your long-term partner in China.

As the professional manufacture, we would like to provide you LB® 3d Lace Flower. And we will offer you the best after-sale service and timely delivery. Strictly control product quality and provide customers with high-quality products and services. These 3d lace flower is the latest designs of high-quality lace. polyester embroidery lace is made of polyester, it can be used in clothing, bags and home textile products.

# **Product Feature And Application**

There is one more adorable type of lace -3d lace flower, they are usually sew-on fabric. They look absolutely adorable and are perfect for decorating casual wear and evening gowns.

## **Product Details**

3d lace flower