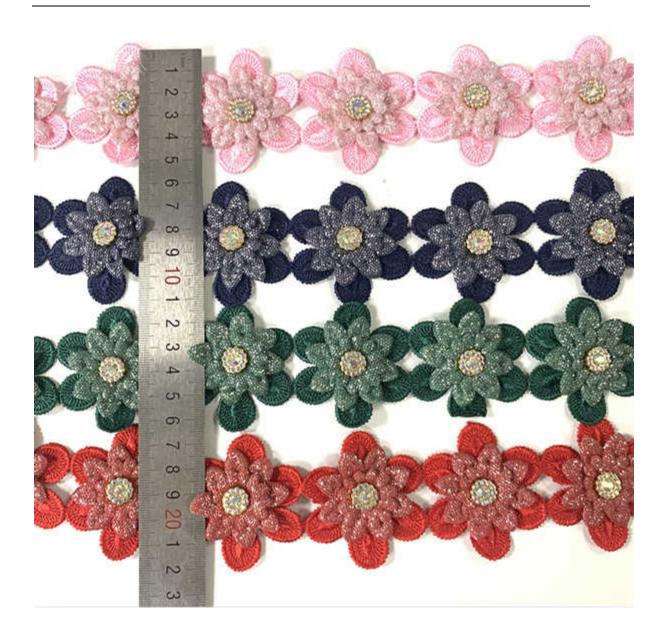

#### 3d Lace Flower

Ningbo L&B import&export Co., Ltd. is a large-sale LB® 3d lace flower manufacturer and supplier in China. Our products have a good price advantage and cover most of the European and American markets. We look forward to becoming your long-term partner in China.

As the professional manufacture, we would like to provide you LB® 3d Lace Flower. And we will offer you the best after-sale service and timely delivery. Strictly control product quality and provide customers with high-quality products and services. These 3d lace flower is the latest designs of high-quality lace. polyester embroidery lace is made of polyester, it can be used in clothing, bags and home textile products.

# **Product Feature And Application**

There is one more adorable type of lace -3d lace flower, they are usually sew-on fabric. They look absolutely adorable and are perfect for decorating casual wear and evening gowns.

## **Product Details**

3d lace flower