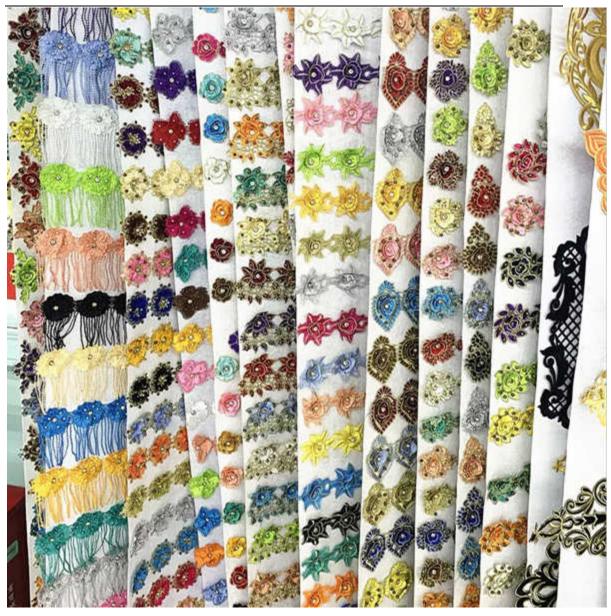

# **Product Feature And Application**

There is one more adorable type of lace -3d lace flower, they are usually sew-on fabric. They look absolutely adorable and are perfect for decorating casual wear and evening gowns.

## **Product Details**

3d lace flower