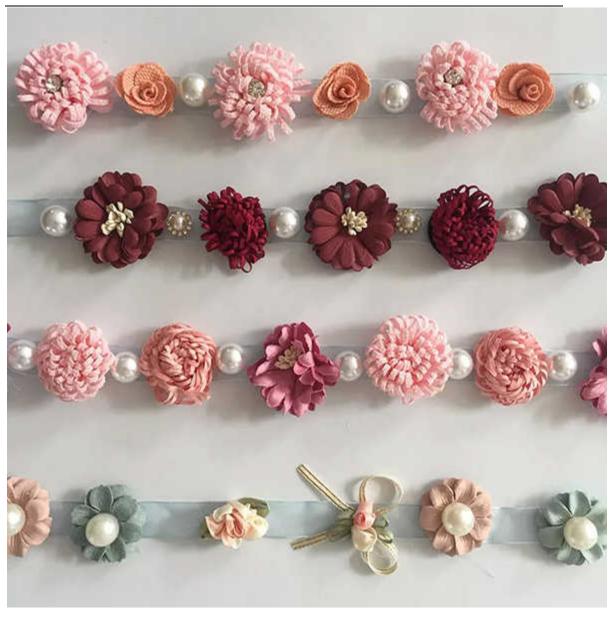

#### 3d Lace Flower

Ningbo L&B import&export Co., Ltd. is a large-sale LB® 3d lace flower manufacturer and supplier in China. Our products have a good price advantage and cover most of the European and American markets. We look forward to becoming your long-term partner in China.

As the professional manufacture, we would like to provide you LB® 3d Lace Flower. And we will offer you the best after-sale service and timely delivery. Strictly control product quality and provide customers with high-quality products and services. These 3d lace flower is the latest designs of high-quality lace. polyester embroidery lace is made of polyester, it can be used in clothing, bags and home textile products.

# **Product Feature And Application**

There is one more adorable type of lace -3d lace flower, they are usually sew-on fabric. They look absolutely adorable and are perfect for decorating casual wear and evening gowns.