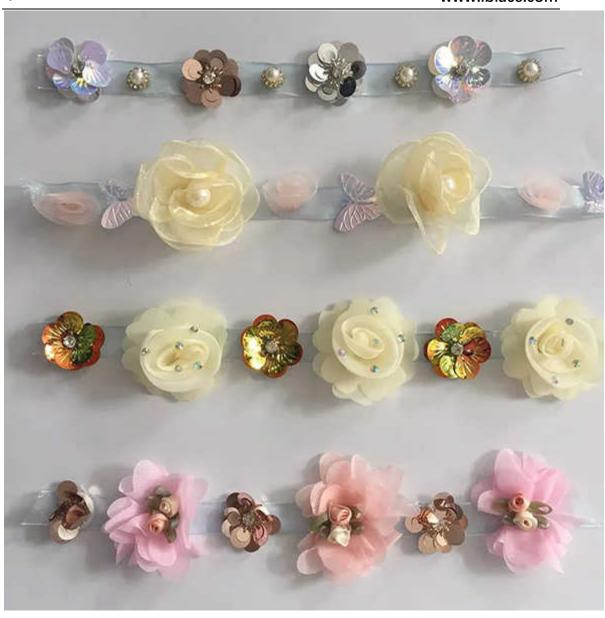

#### 3d Lace Flower

Ningbo L&B import&export Co., Ltd. is a large-sale LB® 3d lace flower manufacturer and supplier in China. Our products have a good price advantage and cover most of the European and American markets. We look forward to becoming your long-term partner in China.

As the professional manufacture, we would like to provide you LB® 3d Lace Flower. And we will offer you the best after-sale service and timely delivery. Strictly control product quality and provide customers with high-quality products and services. These 3d lace flower is the latest designs of high-quality lace. polyester embroidery lace is made of polyester, it can be used in clothing, bags and home textile products.

# **Product Feature And Application**

There is one more adorable type of lace -3d lace flower, they are usually sew-on fabric. They look absolutely adorable and are perfect for decorating casual wear and evening gowns.