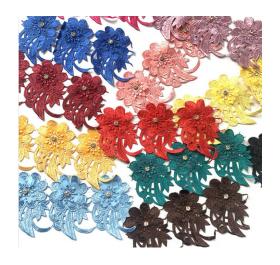

#### 3d Lace Flower

Ningbo L&B import&export Co., Ltd. is a large-sale LB® 3d lace flower manufacturer and supplier in China. Our products have a good price advantage and cover most of the European and American markets. We look forward to becoming your long-term partner in China.

As the professional manufacture, we would like to provide you LB® 3d Lace Flower. And we will offer you the best after-sale service and timely delivery. Strictly control product quality and provide customers with high-quality products and services. These 3d lace flower is the latest designs of high-quality lace. polyester embroidery lace is made of polyester, it can be used in clothing, bags and home textile products.

# **Product Feature And Application**

There is one more adorable type of lace -3d lace flower, they are usually sew-on fabric. They look absolutely adorable and are perfect for decorating casual wear and evening gowns.

## **Product Details**

3d lace flower