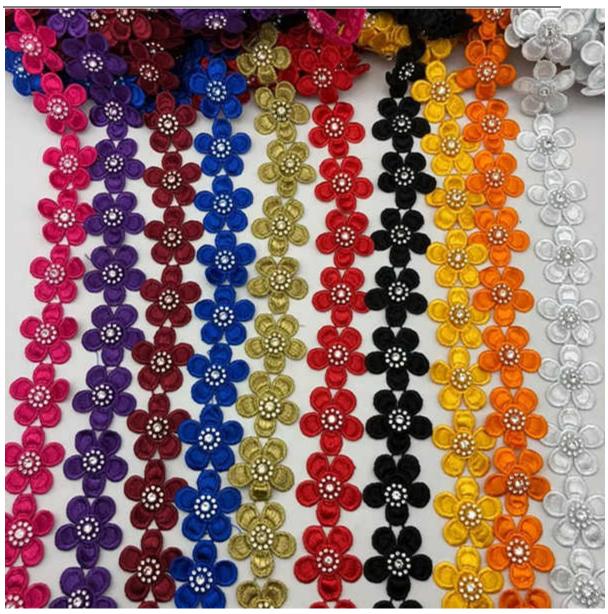

#### 3d Lace Flower

Ningbo L&B import&export Co., Ltd. is a large-sale LB® 3d lace flower manufacturer and supplier in China. Our products have a good price advantage and cover most of the European and American markets. We look forward to becoming your long-term partner in China.

As the professional manufacture, we would like to provide you LB® 3d Lace Flower. And we will offer you the best after-sale service and timely delivery. Strictly control product quality and provide customers with high-quality products and services. These 3d lace flower is the latest designs of high-quality lace. polyester embroidery lace is made of polyester, it can be used in clothing, bags and home textile products.

# **Product Feature And Application**

There is one more adorable type of lace -3d lace flower, they are usually sew-on fabric. They look absolutely adorable and are perfect for decorating casual wear and evening gowns.

## **Product Details**

3d lace flower