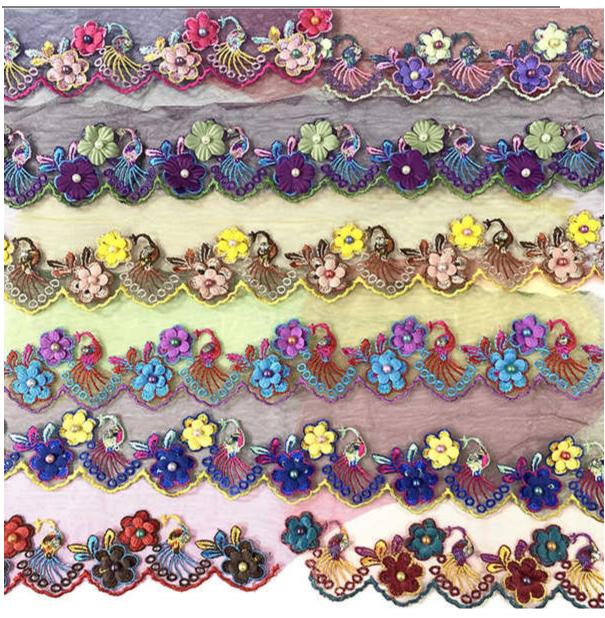

# **Product Feature And Application**

There is one more adorable type of lace -3d lace flower, they are usually sew-on fabric. They look absolutely adorable and are perfect for decorating casual wear and evening gowns.

## **Product Details**

3d lace flower