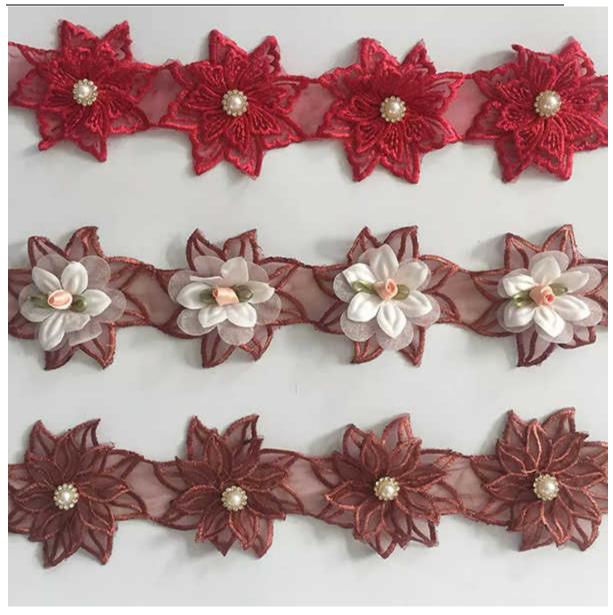

#### 3d Lace Flower

Ningbo L&B import&export Co., Ltd. is a large-sale LB® 3d lace flower manufacturer and supplier in China. Our products have a good price advantage and cover most of the European and American markets. We look forward to becoming your long-term partner in China.

As the professional manufacture, we would like to provide you LB® 3d Lace Flower. And we will offer you the best after-sale service and timely delivery. Strictly control product quality and provide customers with high-quality products and services. These 3d lace flower is the latest designs of high-quality lace. polyester embroidery lace is made of polyester, it can be used in clothing, bags and home textile products.

# **Product Feature And Application**

There is one more adorable type of lace -3d lace flower, they are usually sew-on fabric. They look absolutely adorable and are perfect for decorating casual wear and evening gowns.