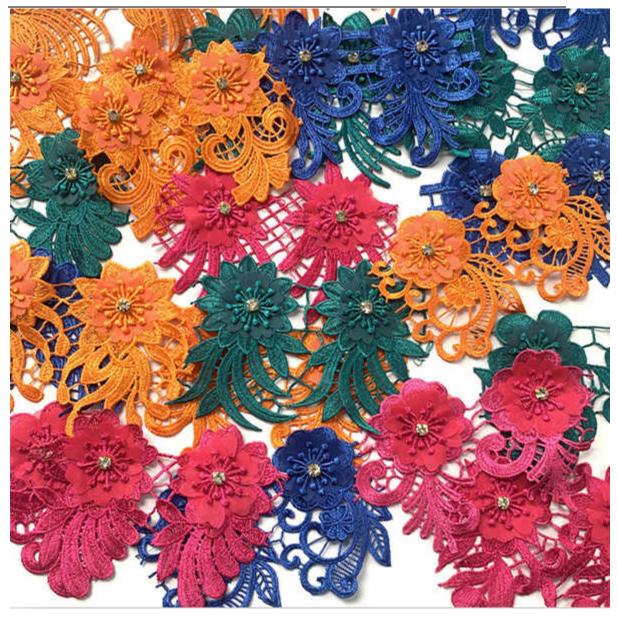

#### 3d Lace Flower

Ningbo L&B import&export Co., Ltd. is a large-sale LB® 3d lace flower manufacturer and supplier in China. Our products have a good price advantage and cover most of the European and American markets. We look forward to becoming your long-term partner in China.

As the professional manufacture, we would like to provide you LB® 3d Lace Flower. And we will offer you the best after-sale service and timely delivery. Strictly control product quality and provide customers with high-quality products and services. These 3d lace flower is the latest designs of high-quality lace. polyester embroidery lace is made of polyester, it can be used in clothing, bags and home textile products.

# **Product Feature And Application**

There is one more adorable type of lace -3d lace flower, they are usually sew-on fabric. They look absolutely adorable and are perfect for decorating casual wear and evening gowns.

## **Product Details**

3d lace flower