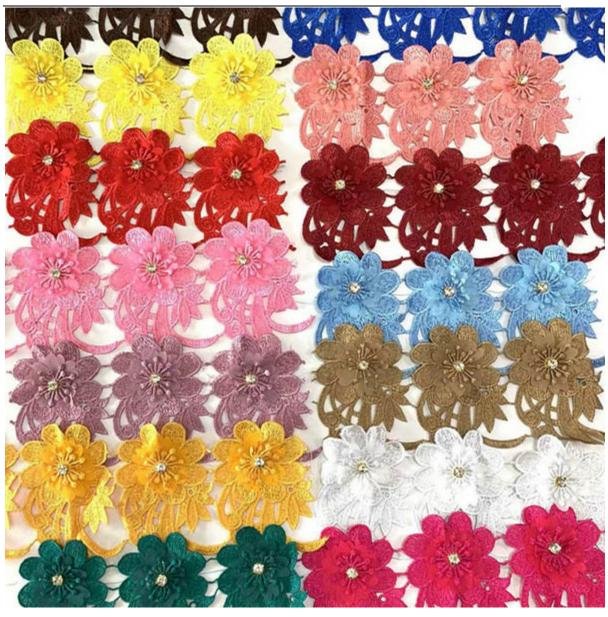

## 2. Product Parameter (Specification)

| Product name                   | 3D Flower beaded lace                                                         |
|--------------------------------|-------------------------------------------------------------------------------|
| Colour                         | White , black , pink, yellow etc all possible colors                          |
| MOQ                            | 500 pcs                                                                       |
| Customized                     | OEM&ODM are welcomed, We can also make based on client's designs and pictures |
| Production time                | Normally 7-20 days depends on the quantity                                    |
| Packing Method                 | Inner:pack in bundles and put in the polybags Outer: poly bag                 |
| Shipping mode( Delivery Terms) | By Sea, By Air, By DHL/FedEx/UPS/TNT.                                         |
| Sample lead time               | 2-3 days if available                                                         |

## **4.Product Details**

3D Flower beaded lace