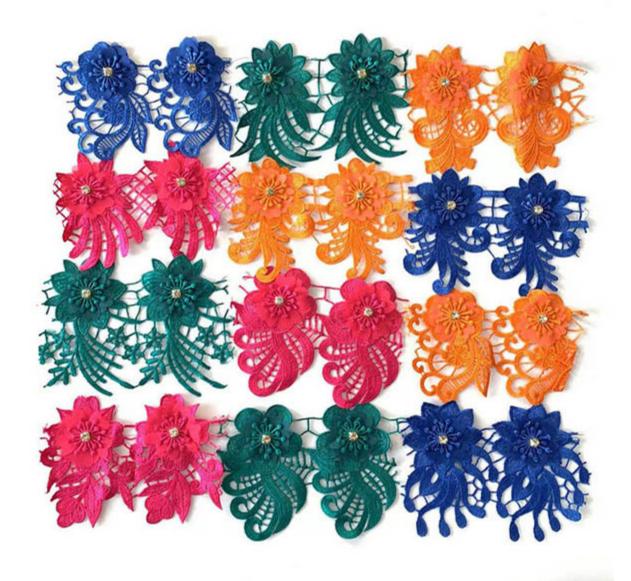

#### 3D Flower Beaded Lace

LB® is a large-scale **3D Flower beaded lace** manufacturer, These 3D Flower beaded lace is the latest desgins of high-quality lace. The 3D Flower beaded lace is made of polyester or milk silk, it can be used in clothing, bags and home textile products.

### 3D flower beaded lace

The following is the introduction of high quality LB® 3D Flower Beaded Lace, hoping to help you better understand 3D Flower Beaded Lace. We hope to establish friendly cooperative relationship with your company with high quality products, reasonable price, considerate service and create a better future hand in hand. These **3D Flower beaded lace** is the latest designs of high-quality lace. The **3D Flower beaded lace** is made of Polyeser or milk silk, it can be used in clothing, bags and home textile products.

## 2. Product Parameter (Specification)

| Product name                   | 3D Flower beaded lace                                                         |
|--------------------------------|-------------------------------------------------------------------------------|
| Colour                         | White , black , pink, yellow etc all possible colors                          |
| MOQ                            | 500 pcs                                                                       |
| Customized                     | OEM&ODM are welcomed, We can also make based on client's designs and pictures |
| Production time                | Normally 7-20 days depends on the quantity                                    |
| Packing Method                 | Inner:pack in bundles and put in the polybags Outer: poly bag                 |
| Shipping mode( Delivery Terms) | By Sea, By Air, By DHL/FedEx/UPS/TNT.                                         |
| Sample lead time               | 2-3 days if available                                                         |