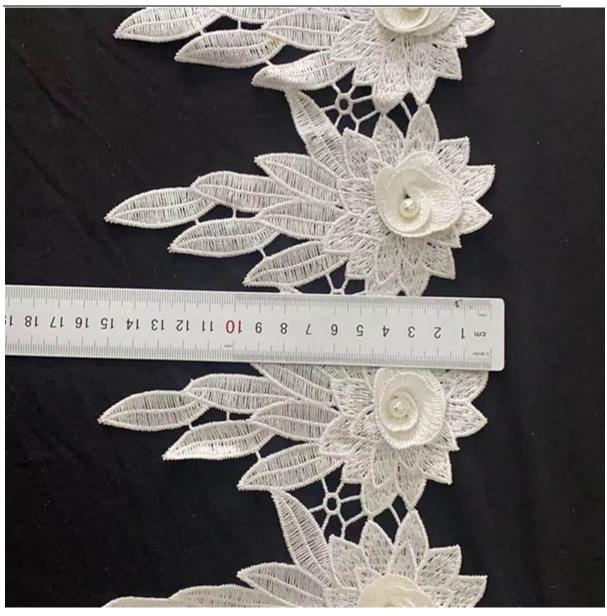

#### 3D Flower Beaded Lace

LB® is a large-scale **3D Flower beaded lace** manufacturer, These 3D Flower beaded lace is the latest desgins of high-quality lace. The 3D Flower beaded lace is made of polyester or milk silk, it can be used in clothing, bags and home textile products.

### 3D flower beaded lace

The following is the introduction of high quality LB® 3D Flower Beaded Lace, hoping to help you better understand 3D Flower Beaded Lace. We hope to establish friendly cooperative relationship with your company with high quality products, reasonable price, considerate service and create a better future hand in hand. These **3D Flower beaded lace** is the latest designs of high-quality lace. The **3D Flower beaded lace** is made of Polyeser or milk silk, it can be used in clothing, bags and home textile products.

## **4.Product Details**

3D Flower beaded lace