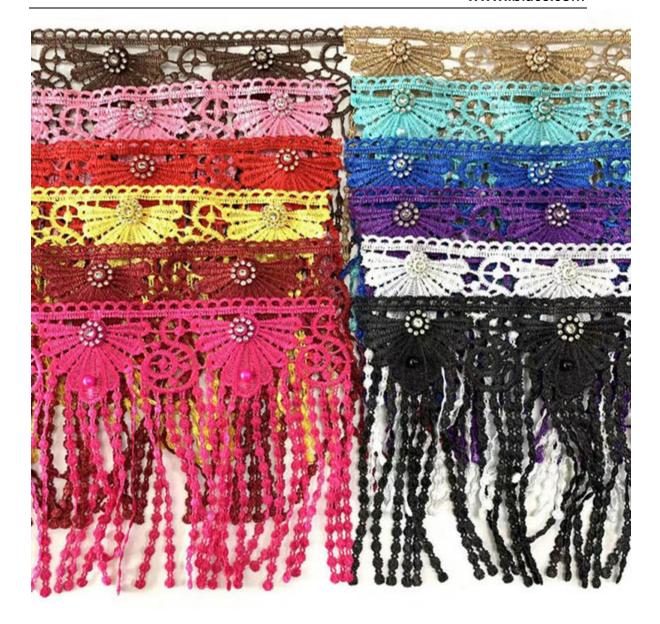

#### 3D Flower Beaded Lace

LB® is a large-scale **3D Flower beaded lace** manufacturer, These 3D Flower beaded lace is the latest desgins of high-quality lace. The 3D Flower beaded lace is made of polyester or milk silk, it can be used in clothing, bags and home textile products.

### 3D flower beaded lace

The following is the introduction of high quality LB® 3D Flower Beaded Lace, hoping to help you better understand 3D Flower Beaded Lace. We hope to establish friendly cooperative relationship with your company with high quality products, reasonable price, considerate service and create a better future hand in hand. These **3D Flower beaded lace** is the latest designs of high-quality lace. The **3D Flower beaded lace** is made of Polyeser or milk silk, it can be used in clothing, bags and home textile products.

# 3. Product Feature And Application

There is one more adorable type of lace -3D Flower beaded lace, .they are usually sew-on fabric. They look absolutely adorable and are perfect for decorating casual wear and evening gowns.

## **4.Product Details**

3D Flower beaded lace