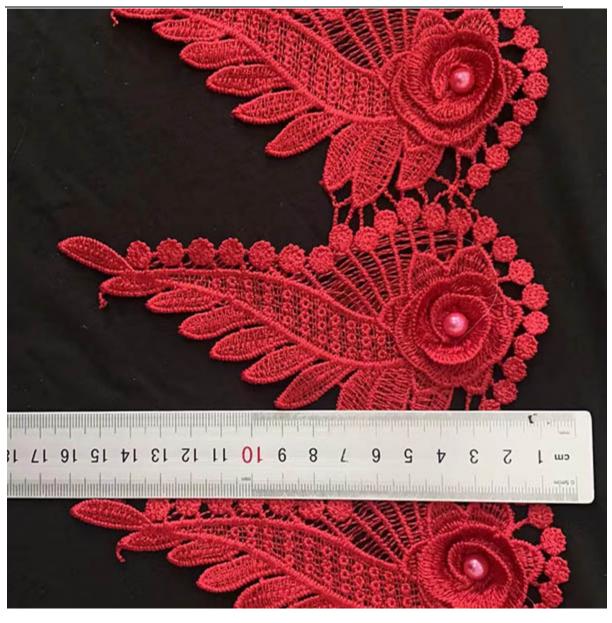

ction time                | Normally 7-20 days depends on the quantity                                    |
| Packing Method                 | Inner:pack in bundles and put in the polybags Outer: poly bag                 |
| Shipping mode( Delivery Terms) | By Sea, By Air, By DHL/FedEx/UPS/TNT.                                         |
| Sample lead time               | 2-3 days if available                                                         |



# 3. Product Feature And Application

There is one more adorable type of lace -3D Flower beaded lace, .they are usually sew-on fabric. They look absolutely adorable and are perfect for decorating casual wear and evening gowns.

## **4.Product Details**

3D Flower beaded lace



## www.lblace.com