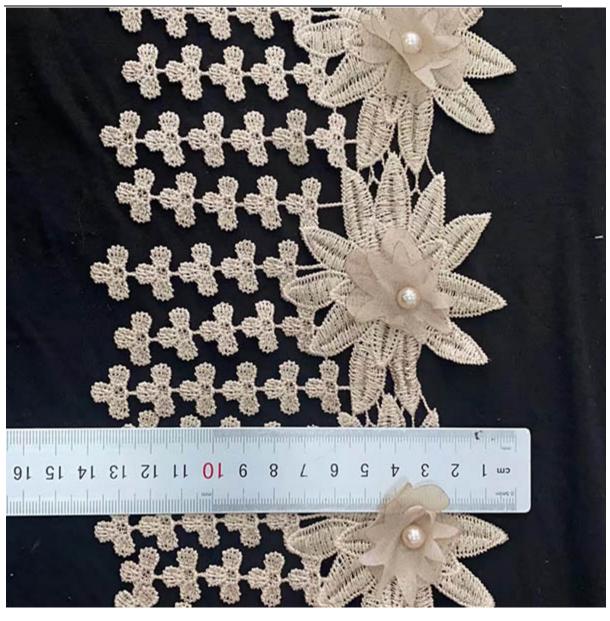

time                | Normally 7-20 days depends on the quantity                                    |
| Packing Method                 | Inner:pack in bundles and put in the polybags Outer: poly bag                 |
| Shipping mode( Delivery Terms) | By Sea, By Air, By DHL/FedEx/UPS/TNT.                                         |
| Sample lead time               | 2-3 days if available                                                         |



# 3. Product Feature And Application

There is one more adorable type of lace -3D Flower beaded lace, .they are usually sew-on fabric. They look absolutely adorable and are perfect for decorating casual wear and evening gowns.

## **4.Product Details**

3D Flower beaded lace



## www.lblace.com