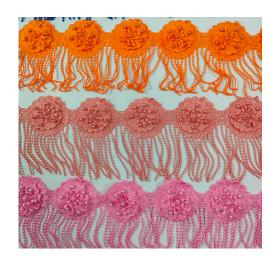

#### 3D Flower Beaded Lace

LB® is a large-scale **3D Flower beaded lace** manufacturer, These 3D Flower beaded lace is the latest desgins of high-quality lace. The 3D Flower beaded lace is made of polyester or milk silk, it can be used in clothing, bags and home textile products.

### 3D flower beaded lace

The following is the introduction of high quality LB® 3D Flower Beaded Lace, hoping to help you better understand 3D Flower Beaded Lace. We hope to establish friendly cooperative relationship with your company with high quality products, reasonable price, considerate service and create a better future hand in hand. These **3D Flower beaded lace** is the latest designs of high-quality lace. The **3D Flower beaded lace** is made of Polyeser or milk silk, it can be used in clothing, bags and home textile products.

## **4.Product Details**

3D Flower beaded lace