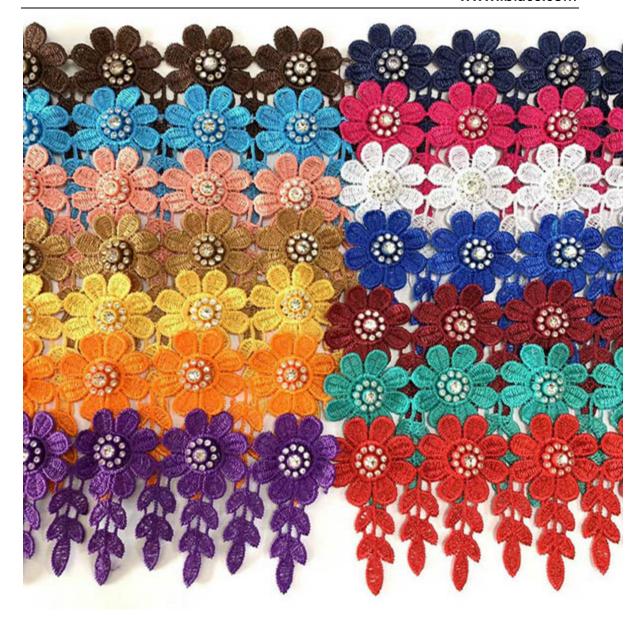

#### 3D Flower Beaded Lace

LB® is a large-scale **3D Flower beaded lace** manufacturer, These 3D Flower beaded lace is the latest desgins of high-quality lace. The 3D Flower beaded lace is made of polyester or milk silk, it can be used in clothing, bags and home textile products.

### 3D flower beaded lace

The following is the introduction of high quality LB® 3D Flower Beaded Lace, hoping to help you better understand 3D Flower Beaded Lace. We hope to establish friendly cooperative relationship with your company with high quality products, reasonable price, considerate service and create a better future hand in hand. These **3D Flower beaded lace** is the latest designs of high-quality lace. The **3D Flower beaded lace** is made of Polyeser or milk silk, it can be used in clothing, bags and home textile products.

# 3. Product Feature And Application

There is one more adorable type of lace -3D Flower beaded lace, .they are usually sew-on fabric. They look absolutely adorable and are perfect for decorating casual wear and evening gowns.

## **4.Product Details**

3D Flower beaded lace