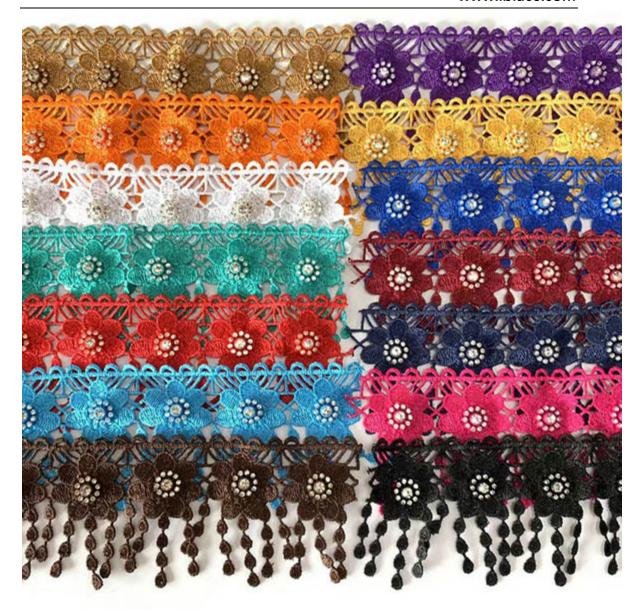

#### 3D Flower Beaded Lace

LB® is a large-scale **3D Flower beaded lace** manufacturer, These 3D Flower beaded lace is the latest desgins of high-quality lace. The 3D Flower beaded lace is made of polyester or milk silk, it can be used in clothing, bags and home textile products.

### 3D flower beaded lace

The following is the introduction of high quality LB® 3D Flower Beaded Lace, hoping to help you better understand 3D Flower Beaded Lace. We hope to establish friendly cooperative relationship with your company with high quality products, reasonable price, considerate service and create a better future hand in hand. These **3D Flower beaded lace** is the latest designs of high-quality lace. The **3D Flower beaded lace** is made of Polyeser or milk silk, it can be used in clothing, bags and home textile products.

# 3. Product Feature And Application

There is one more adorable type of lace -3D Flower beaded lace, .they are usually sew-on fabric. They look absolutely adorable and are perfect for decorating casual wear and evening gowns.

## **4.Product Details**

3D Flower beaded lace