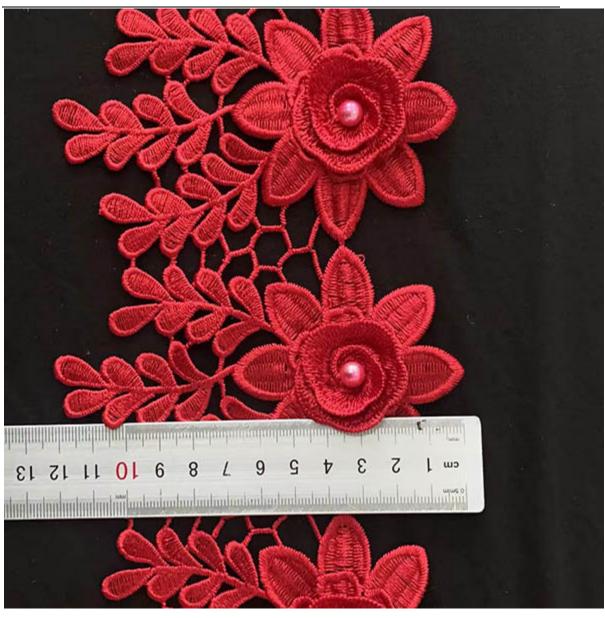

| Normally 7-20 days depends on the quantity                                    |
| Packing Method                 | Inner:pack in bundles and put in the polybags Outer: poly bag                 |
| Shipping mode( Delivery Terms) | By Sea, By Air, By DHL/FedEx/UPS/TNT.                                         |
| Sample lead time               | 2-3 days if available                                                         |



# 3. Product Feature And Application

There is one more adorable type of lace -3D Flower beaded lace, .they are usually sew-on fabric. They look absolutely adorable and are perfect for decorating casual wear and evening gowns.

## **4.Product Details**

3D Flower beaded lace



## www.lblace.com