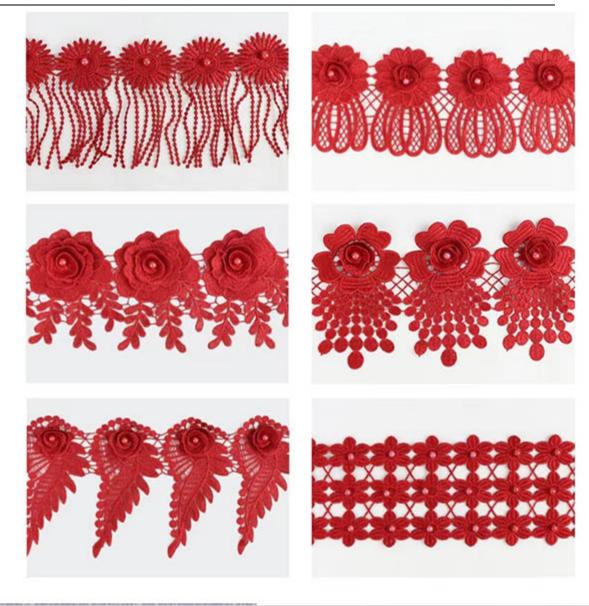

#### 3D Flower Beaded Lace

LB® is a large-scale **3D Flower beaded lace** manufacturer, These 3D Flower beaded lace is the latest desgins of high-quality lace. The 3D Flower beaded lace is made of polyester or milk silk, it can be used in clothing, bags and home textile products.

### 3D flower beaded lace

The following is the introduction of high quality LB® 3D Flower Beaded Lace, hoping to help you better understand 3D Flower Beaded Lace. We hope to establish friendly cooperative relationship with your company with high quality products, reasonable price, considerate service and create a better future hand in hand. These **3D Flower beaded lace** is the latest designs of high-quality lace. The **3D Flower beaded lace** is made of Polyeser or milk silk, it can be used in clothing, bags and home textile products.

# 3. Product Feature And Application

There is one more adorable type of lace -3D Flower beaded lace, .they are usually sew-on fabric. They look absolutely adorable and are perfect for decorating casual wear and evening gowns.

## **4.Product Details**

3D Flower beaded lace