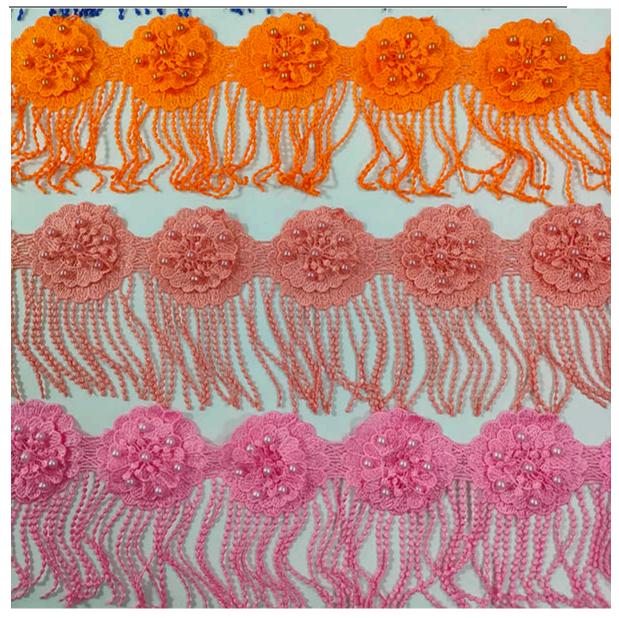

#### 3D Flower Beaded Lace

LB® is a large-scale **3D Flower beaded lace** manufacturer, These 3D Flower beaded lace is the latest desgins of high-quality lace. The 3D Flower beaded lace is made of polyester or milk silk, it can be used in clothing, bags and home textile products.

### 3D flower beaded lace

The following is the introduction of high quality LB® 3D Flower Beaded Lace, hoping to help you better understand 3D Flower Beaded Lace. We hope to establish friendly cooperative relationship with your company with high quality products, reasonable price, considerate service and create a better future hand in hand. These **3D Flower beaded lace** is the latest designs of high-quality lace. The **3D Flower beaded lace** is made of Polyeser or milk silk, it can be used in clothing, bags and home textile products.

## **4.Product Details**

3D Flower beaded lace