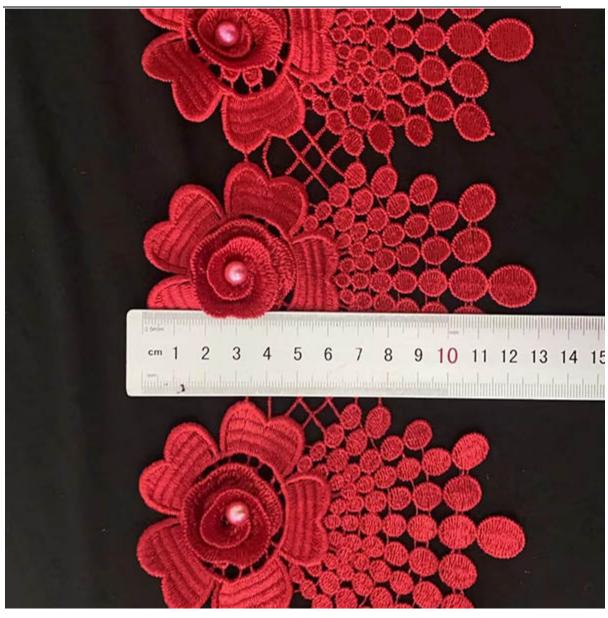

Production time                | Normally 7-20 days depends on the quantity                                    |
| Packing Method                 | Inner:pack in bundles and put in the polybags Outer: poly bag                 |
| Shipping mode( Delivery Terms) | By Sea, By Air, By DHL/FedEx/UPS/TNT.                                         |
| Sample lead time               | 2-3 days if available                                                         |



# 3. Product Feature And Application

There is one more adorable type of lace -3D Flower beaded lace, .they are usually sew-on fabric. They look absolutely adorable and are perfect for decorating casual wear and evening gowns.

## **4.Product Details**

3D Flower beaded lace



## www.lblace.com