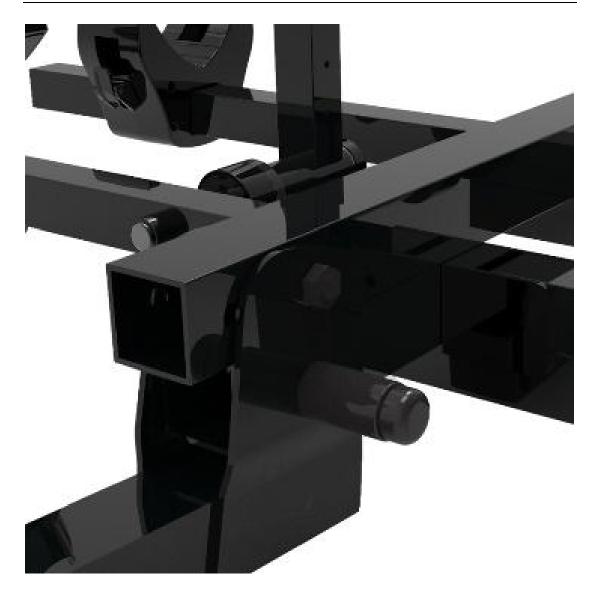

## EATRIPWAY

ANTI-SCRATCH: The trailer hitch bike rack features foam-padded clamp and hitch tightener to prevent the bicycle from swaying and damaging your car's paintwork. CONVENIENT DESIGN: Our bicycle car rack is versatile, the tilting function allows for access to the back of your vehicle even when loaded with bikes(NOT suitable for swing-out tailgate), the removable platform can be adjusted for 1 or 2 bikes carrying, the folding design also makes the rack to be folded up when not in use. HIGH COMPATIBILITY: Fit 17-29 inch wheels, up to 63-1/3 inch wheelbase, up to 5 inch tires, 2 inch receiver, it is also equipped with safety strap, security hitch lock, hitch tightener and other necessary hardwares, please contact us if there are something missing, we will re-send it to you for free.