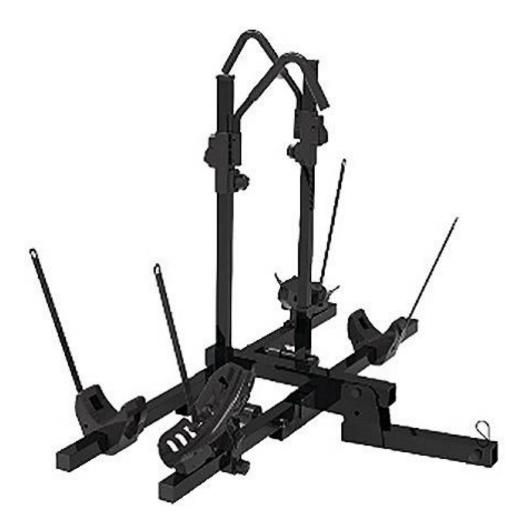

Model: BM-W03

Eatripway® **universal rear car bike carrier**, Hitched Bike Rack, Free sample support from Eatripway® factory Tilting Folding Bicycle Car Racks for Standard, Fat Tire and Electric Bike, 2-Bike 120 lbs Capacity, 2-inch Receiver heavy duty and durable material to move your bikes in bike trip or advanture easily. Install only need 5 minutes can be finish, life-time Warranty.

## **Product Feature And Application**

universal rear car bike carrier Securely attaching to the receiver hitch of your vehicle, offer unmatched versatility and ease of use: wide v-shaped tire trays effectively hold any tire, from skinny road tires up to monster 5" fat bike tires. universal rear car bike carrier User-friendly tilt feature, providing quick and easy access to the rear of the vehicle.

## EATRIPWAY

ANTI-SCRATCH: The trailer hitch bike rack features foam-padded clamp and hitch tightener to prevent the bicycle from swaying and damaging your car's paintwork. CONVENIENT DESIGN: Our bicycle car rack is versatile, the tilting function allows for access to the back of your vehicle even when loaded with bikes(NOT suitable for swing-out tailgate), the removable platform can be adjusted for 1 or 2 bikes carrying, the folding design also makes the rack to be folded up when not in use. HIGH COMPATIBILITY: Fit 17-29 inch wheels, up to 63-1/3 inch wheelbase, up to 5 inch tires, 2 inch receiver, it is also equipped with safety strap, security hitch lock, hitch tightener and other necessary hardwares, please contact us if there are something missing, we will re-send it to you for free.