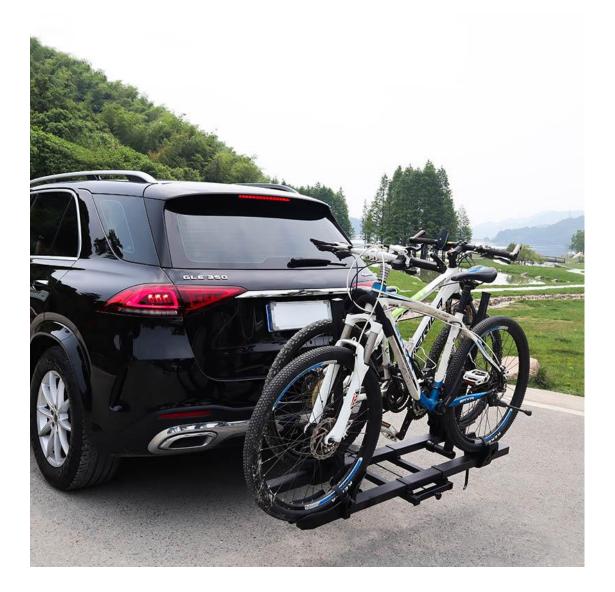

## **Product Detail**

Eatripway **universal rear car bike carrier**, platform bike rack is constructed with reinforced steel which makes it durable and powerful enough to carry 2 bikes weighing 60 lbs each. Besides, compare with roof rack, the hitch mount bike rack can save your cost of fuel up to 30% by reducing wind resistance.

## EATRIPWAY

ANTI-SCRATCH: The trailer hitch bike rack features foam-padded clamp and hitch tightener to prevent the bicycle from swaying and damaging your car's paintwork. CONVENIENT DESIGN: Our bicycle car rack is versatile, the tilting function allows for access to the back of your vehicle even when loaded with bikes(NOT suitable for swing-out tailgate), the removable platform can be adjusted for 1 or 2 bikes carrying, the folding design also makes the rack to be folded up when not in use. HIGH COMPATIBILITY: Fit 17-29 inch wheels, up to 63-1/3 inch wheelbase, up to 5 inch tires, 2 inch receiver, it is also equipped with safety strap, security hitch lock, hitch tightener and other necessary hardwares, please contact us if there are something missing, we will re-send it to you for free.