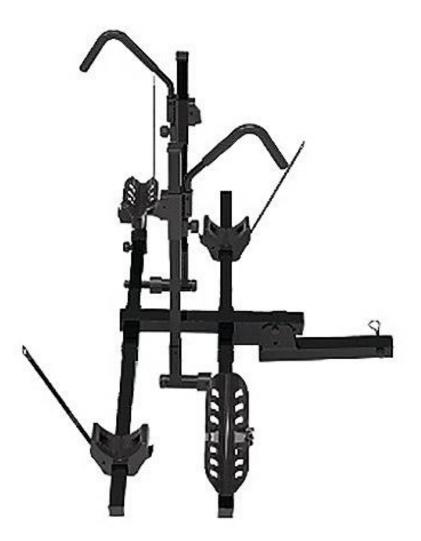

## EATRIPWAY

ANTI-SCRATCH: The trailer hitch bike rack features foam-padded clamp and hitch tightener to prevent the bicycle from swaying and damaging your car's paintwork. CONVENIENT DESIGN: Our bicycle car rack is versatile, the tilting function allows for access to the back of your vehicle even when loaded with bikes(NOT suitable for swing-out tailgate), the removable platform can be adjusted for 1 or 2 bikes carrying, the folding design also makes the rack to be folded up when not in use. HIGH COMPATIBILITY: Fit 17-29 inch wheels, up to 63-1/3 inch wheelbase, up to 5 inch tires, 2 inch receiver, it is also equipped with safety strap, security hitch lock, hitch tightener and other necessary hardwares, please contact us if there are something missing, we will re-send it to you for free.

WARRANTY: 1-Year free-return gurantee for any product quality problems. WEIZE tow hitch bike rack aims for quality followed up with quality customer service directly provided by manufacturer. A satisfied solution will be given for ANY of your problems. Our support team is on standby for