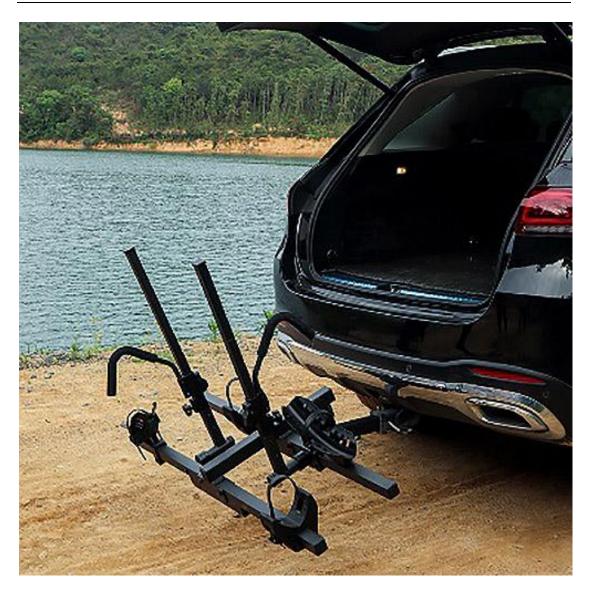

## **Universal Rear Car Bike Carrier**

Eatripway® universal rear car bike carrier, Hitched Bike Rack, Free sample support from Eatripway® factory, best price and highest-quatity to help you carrier your bikes in your bike trip and advanture.Welcome to reaching out will get my fast prompt and reply.

Model: BM-W03

Eatripway® **universal rear car bike carrier**, Hitched Bike Rack, Free sample support from Eatripway® factory Tilting Folding Bicycle Car Racks for Standard, Fat Tire and Electric Bike, 2-Bike 120 lbs Capacity, 2-inch Receiver heavy duty and durable material to move your bikes in bike trip or advanture easily. Install only need 5 minutes can be finish, life-time Warranty.

## **Product Feature And Application**

universal rear car bike carrier Securely attaching to the receiver hitch of your vehicle, offer unmatched versatility and ease of use: wide v-shaped tire trays effectively hold any tire, from skinny road tires up to monster 5" fat bike tires. universal rear car bike carrier User-friendly tilt feature, providing quick and easy access to the rear of the vehicle.

Loading and unloading are extremely easy, installation is a matter of minutes.