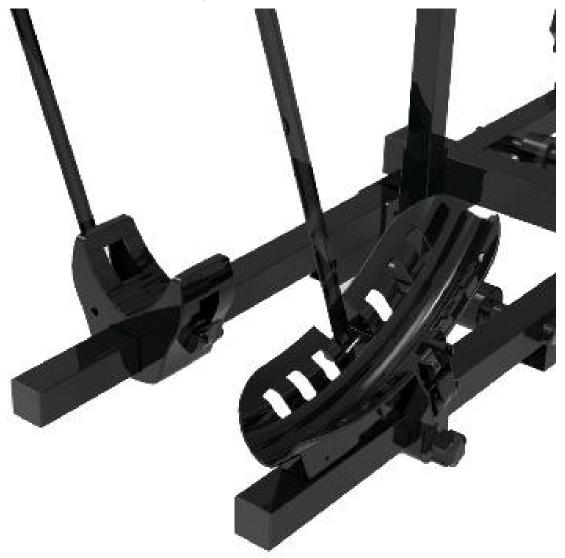

## **Product Feature And Application**

universal rear car bike carrier Securely attaching to the receiver hitch of your vehicle, offer unmatched versatility and ease of use: wide v-shaped tire trays effectively hold any tire, from skinny road tires up to monster 5" fat bike tires. universal rear car bike carrier User-friendly tilt feature, providing quick and easy access to the rear of the vehicle.

## EATRIPWAY

ANTI-SCRATCH: The trailer hitch bike rack features foam-padded clamp and hitch tightener to prevent the bicycle from swaying and damaging your car's paintwork. CONVENIENT DESIGN: Our bicycle car rack is versatile, the tilting function allows for access to the back of your vehicle even when loaded with bikes(NOT suitable for swing-out tailgate), the removable platform can be adjusted for 1 or 2 bikes carrying, the folding design also makes the rack to be folded up when not in use. HIGH COMPATIBILITY: Fit 17-29 inch wheels, up to 63-1/3 inch wheelbase, up to 5 inch tires, 2 inch receiver, it is also equipped with safety strap, security hitch lock, hitch tightener and other necessary hardwares, please contact us if there are something missing, we will re-send it to you for free.