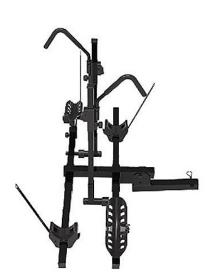

Model: BM-W03

Eatripway® **universal rear car bike carrier**, Hitched Bike Rack, Free sample support from Eatripway® factory Tilting Folding Bicycle Car Racks for Standard, Fat Tire and Electric Bike, 2-Bike 120 lbs Capacity, 2-inch Receiver heavy duty and durable material to move your bikes in bike trip or advanture easily. Install only need 5 minutes can be finish, life-time Warranty.

## **Product Feature And Application**

universal rear car bike carrier Securely attaching to the receiver hitch of your vehicle, offer unmatched versatility and ease of use: wide v-shaped tire trays effectively hold any tire, from skinny road tires up to monster 5" fat bike tires. universal rear car bike carrier User-friendly tilt feature, providing quick and easy access to the rear of the vehicle.

## EATRIPWAY

ANTI-SCRATCH: The trailer hitch bike rack features foam-padded clamp and hitch tightener to prevent the bicycle from swaying and damaging your car's paintwork. CONVENIENT DESIGN: Our bicycle car rack is versatile, the tilting function allows for access to the back of your vehicle even when loaded with bikes(NOT suitable for swing-out tailgate), the removable platform can be adjusted for 1 or 2 bikes carrying, the folding design also makes the rack to be folded up when not in use. HIGH COMPATIBILITY: Fit 17-29 inch wheels, up to 63-1/3 inch wheelbase, up to 5 inch tires, 2 inch receiver, it is also equipped with safety strap, security hitch lock, hitch tightener and other necessary hardwares, please contact us if there are something missing, we will re-send it to you for free.