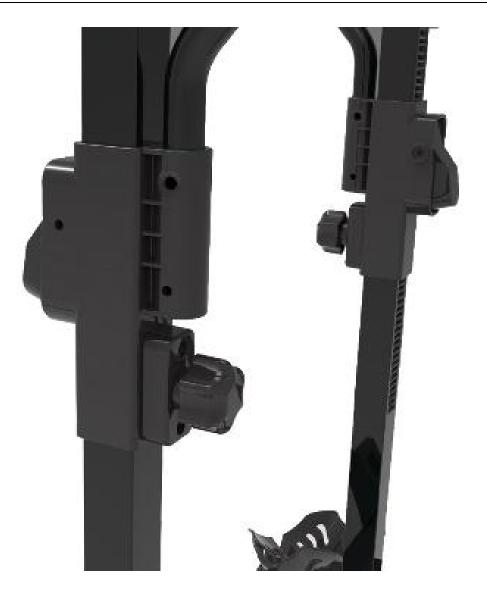

## **Product Feature And Application**

universal rear car bike carrier Securely attaching to the receiver hitch of your vehicle, offer unmatched versatility and ease of use: wide v-shaped tire trays effectively hold any tire, from skinny road tires up to monster 5" fat bike tires. universal rear car bike carrier User-friendly tilt feature, providing quick and easy access to the rear of the vehicle.

## EATRIPWAY

ANTI-SCRATCH: The trailer hitch bike rack features foam-padded clamp and hitch tightener to prevent the bicycle from swaying and damaging your car's paintwork. CONVENIENT DESIGN: Our bicycle car rack is versatile, the tilting function allows for access to the back of your vehicle even when loaded with bikes(NOT suitable for swing-out tailgate), the removable platform can be adjusted for 1 or 2 bikes carrying, the folding design also makes the rack to be folded up when not in use. HIGH COMPATIBILITY: Fit 17-29 inch wheels, up to 63-1/3 inch wheelbase, up to 5 inch tires, 2 inch receiver, it is also equipped with safety strap, security hitch lock, hitch tightener and other necessary hardwares, please contact us if there are something missing, we will re-send it to you for free.