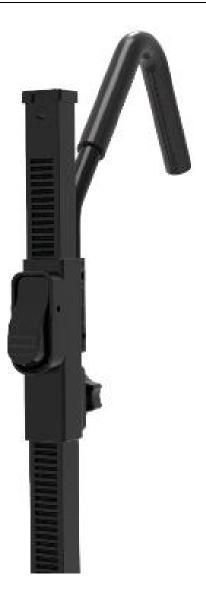

Model: BM-W03

Eatripway® **universal rear car bike carrier**, Hitched Bike Rack, Free sample support from Eatripway® factory Tilting Folding Bicycle Car Racks for Standard, Fat Tire and Electric Bike, 2-Bike 120 lbs Capacity, 2-inch Receiver heavy duty and durable material to move your bikes in bike trip or advanture easily. Install only need 5 minutes can be finish, life-time Warranty.

## **Product Detail**

Eatripway **universal rear car bike carrier**, platform bike rack is constructed with reinforced steel which makes it durable and powerful enough to carry 2 bikes weighing 60 lbs each. Besides, compare with roof rack, the hitch mount bike rack can save your cost of fuel up to 30% by reducing wind resistance.