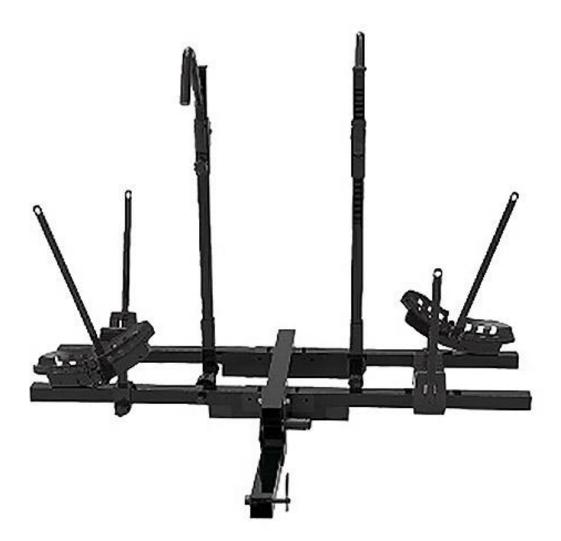

Loading and unloading are extremely easy, installation is a matter of minutes.

## **Product Detail**

Eatripway **universal rear car bike carrier**, platform bike rack is constructed with reinforced steel which makes it durable and powerful enough to carry 2 bikes weighing 60 lbs each. Besides, compare with roof rack, the hitch mount bike rack can save your cost of fuel up to 30% by reducing wind resistance.