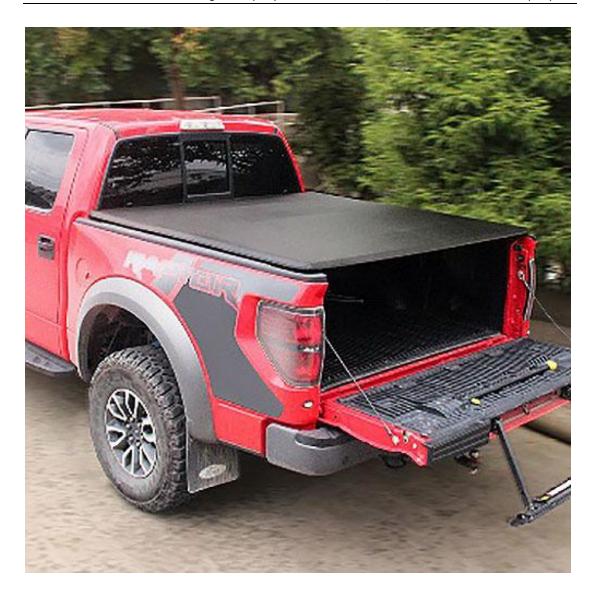

## **Product Detail**

Eatripway® production Pickup Soft Tri-fold tonneau Cover Tonneau Cover free Installation

Eatripway® tri-fold tonneau cover is designed in one piece. The only thing you need to do is aligning the bed cover on your truck bed rails and secure some clamps. No drilling easy installation.

**Durable Crossbars** 

All frames and crossbars of this bed cover are made of Aluminum finished with power coated, offering stability, security and maximum loading of 30lb.

Heavy Duty PVC Top

Eatripway® truck bed cover used rugged tough material made from UV stabilized 24 OZ marine grade Vinyl, which is waterproof and UV-resistant. Your truck bed will be well protected from all weathers and dust.