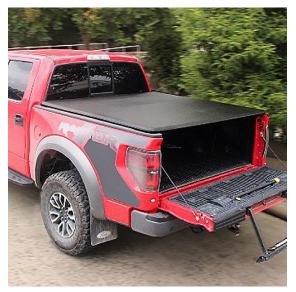

## Pickup Soft Tri-fold Tonneau Cover

Eatripway® production Pickup Soft
Tri-fold tonneau Cover Tonneau Cover
for truck, Eatripway® discount tonneaus
cover are custom-designed to fit your
specific truck, ensuring a perfect fit and
a sleek,2 year warranty support
welcome to send inquire.

Eatripway® Pickup Soft Tri-fold tonneau Cover Tonneau Cover for truck, Eatripway® tonneaus cover are custom-designed to fit your specific truck, ensuring a perfect fit and a sleek, seamless look. Best yet they are a snap to install, no extra tools are required and in most cases no drilling all parts 2 year warranty support welcome to send inquire.

## **Product Detail**

Eatripway® production Pickup Soft Tri-fold tonneau Cover Tonneau Cover free Installation

Eatripway® tri-fold tonneau cover is designed in one piece. The only thing you need to do is aligning the bed cover on your truck bed rails and secure some clamps. No drilling easy installation.