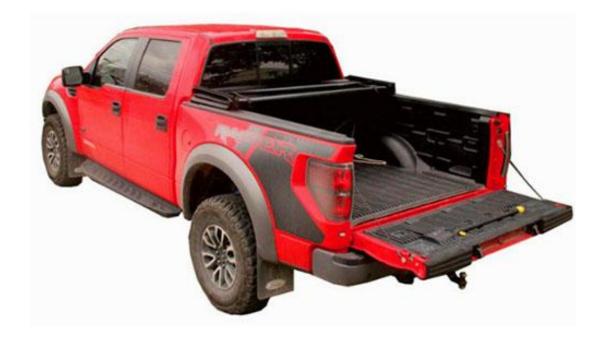

**Durable Crossbars** 

All frames and crossbars of this bed cover are made of Aluminum finished with power coated, offering stability, security and maximum loading of 30lb.

Heavy Duty PVC Top

Eatripway® truck bed cover used rugged tough material made from UV stabilized 24 OZ marine grade Vinyl, which is waterproof and UV-resistant. Your truck bed will be well protected from all weathers and dust.

Weather Seal

If there's any gap between the bed cover and your bed rails at the bulkhead or tailgate side, please install the weather stripping included for better sealing.

Weight: 10-13KG