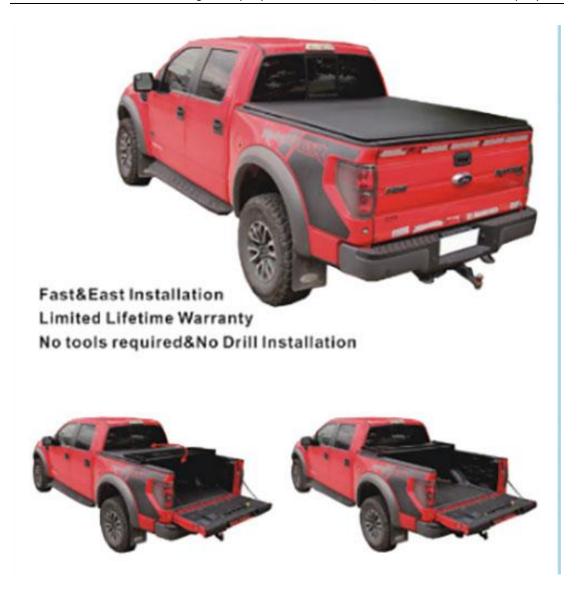

Eatripway® Pickup Soft Tri-fold tonneau Cover Tonneau Cover for truck, Eatripway® tonneaus cover are custom-designed to fit your specific truck, ensuring a perfect fit and a sleek, seamless look. Best yet they are a snap to install, no extra tools are required and in most cases no drilling all parts 2 year warranty support welcome to send inquire.

## **Product Detail**

Eatripway® production Pickup Soft Tri-fold tonneau Cover Tonneau Cover free Installation

Eatripway® tri-fold tonneau cover is designed in one piece. The only thing you need to do is aligning the bed cover on your truck bed rails and secure some clamps. No drilling easy installation.