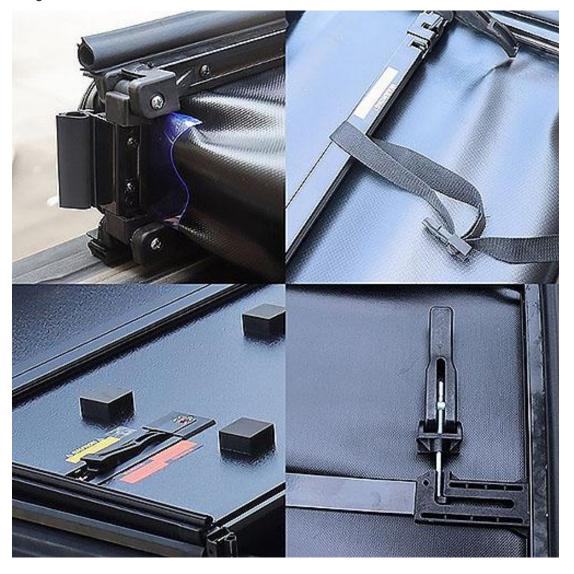

**Durable Crossbars** 

All frames and crossbars of this bed cover are made of Aluminum finished with power coated, offering stability, security and maximum loading of 30lb.

Heavy Duty PVC Top

Eatripway® truck bed cover used rugged tough material made from UV stabilized 24 OZ marine grade Vinyl, which is waterproof and UV-resistant. Your truck bed will be well protected from all weathers and dust.

Weather Seal

If there's any gap between the bed cover and your bed rails at the bulkhead or tailgate side, please install the weather stripping included for better sealing.

Weight: 10-13KG