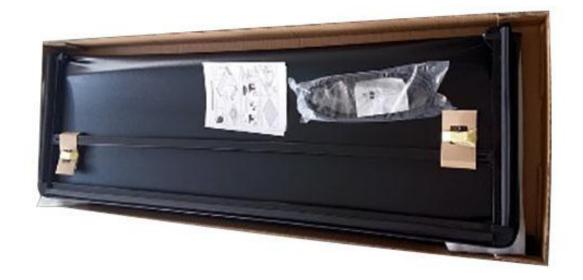

## **Product Detail**

Eatripway® production Pickup Soft Tri-fold tonneau Cover Tonneau Cover free Installation

Eatripway® tri-fold tonneau cover is designed in one piece. The only thing you need to do is aligning the bed cover on your truck bed rails and secure some clamps. No drilling easy installation.

Weather Seal

If there's any gap between the bed cover and your bed rails at the bulkhead or tailgate side, please install the weather stripping included for better sealing.

Weight: 10-13KG