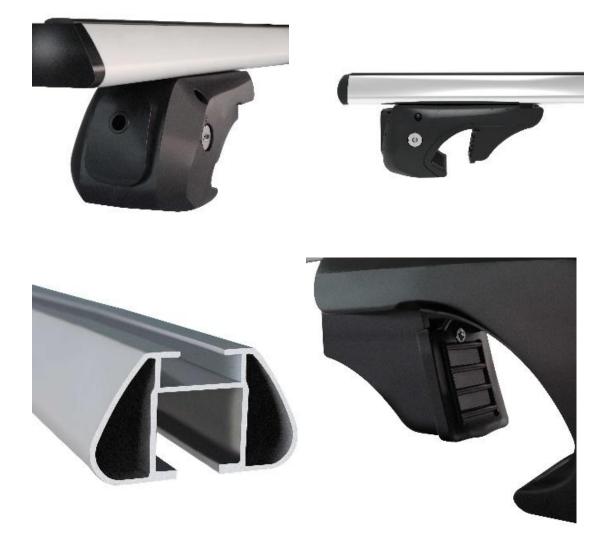

# EATRIPWAY

padded to protect your car from being damaged scratched. Also come with skidproof rubber strap, so that you can fix on the car window frame, offer a more durable rack for putting luggage, 100% secure for safe.

Strong Load-bearing Capacity- This **Cross bars Roof Rack** can hold luggage up to 150 pounds, and can install bicycle racks, roof boxes, roof racks, roof bags and other self-driving traveling equipment. Less Wind Noise Design: streamlined design makes it effective in reducing wind resistance and noise.