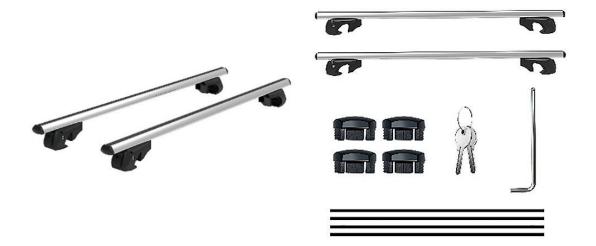

Easy Installation- According to the buyer's opinion, we printed the instruction manual for the product and added it to the package. Only need to use a screwdriver to install, no need to drill.