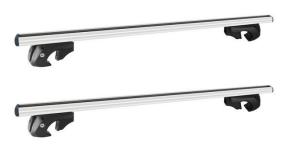

### **Cross Bar Roof Rack**

Eatripway® latest seling universal aluminium roof rack car roof cross bar roof rack roof rack system for an exceptionally quiet ride, easy installation of accessories, and maximum loading area.welcome to send inquire

MODEL: BM-D04 SIZE: 120/132/138cm

Eatripway® universal aluminium roof rack car roof **cross bar roof rack** from China, Allow you to add cross bars on roof without side rails Streamline design efficiently reduce 40%-70% wind noise and resistance, add a sporty visual appeal, Supports a maximum weight of 150 lbs (68 kg). Increases the car's storage space, sharing the pressure of car loading. roof rack crossbars come with 12month Warranty If you have any concern or questions, do not hesitate to contact us