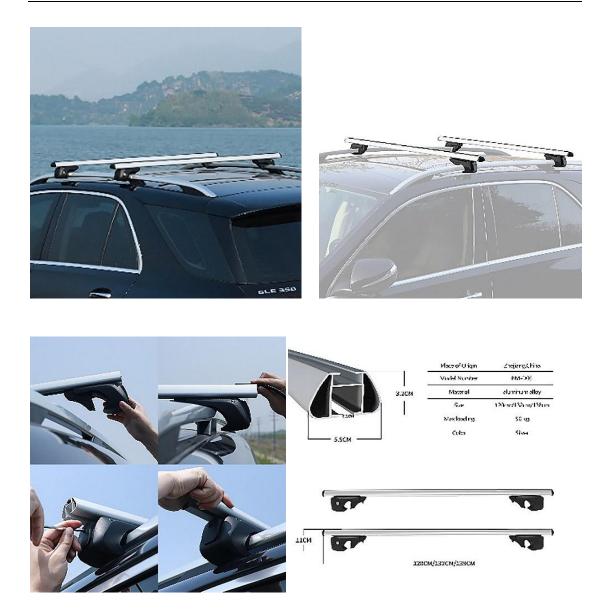

#### Eatripway ®aluminium roof rack car roof cross bar roof rack

disturbs airflow to reduce noise and drag for improved fuel economy Humanized Design Special streamline design, more efficiently reduce 40%-70% wind resistant and noise, comes with three kinds of clamps for universal fitment. Each clamp with

MODEL: BM-D04 SIZE: 120/132/138cm

Eatripway® universal aluminium roof rack car roof **cross bar roof rack** from China, Allow you to add cross bars on roof without side rails Streamline design efficiently reduce 40%-70% wind noise and resistance, add a sporty visual appeal, Supports a maximum weight of 150 lbs (68 kg). Increases the car's storage space, sharing the pressure of car loading. roof rack crossbars come with 12month Warranty If you have any concern or questions, do not hesitate to contact us