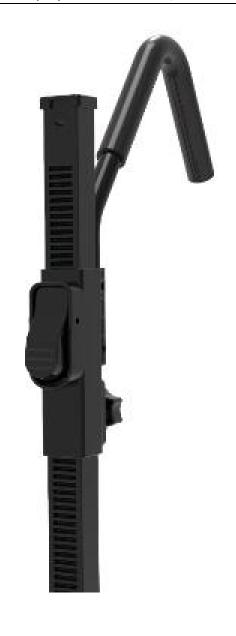

Universal rear car bike carrier User-friendly tilt feature, providing quick and easy access to the rear of the vehicle.

Loading and unloading are extremely easy, installation is a matter of minutes.

ANTI-SCRATCH: The trailer hitch bike rack features foam-padded clamp and hitch tightener to prevent the bicycle from swaying and damaging your car's paintwork. CONVENIENT DESIGN: Our bicycle car rack is versatile, the tilting function allows for access to the back of your vehicle even when loaded with bikes(NOT suitable for swing-out tailgate), the removable platform can be adjusted for 1 or 2 bikes carrying, the folding design also makes the rack to be folded up when not in use. HIGH COMPATIBILITY: Fit 17-29 inch wheels, up to 63-1/3 inch wheelbase, up to 5 inch tires, 2 inch receiver, it is also equipped with safety strap, security hitch lock, hitch tightener and other necessary hardwares, please contact us if there are