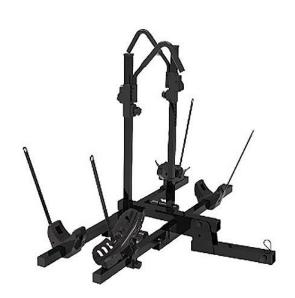

Model: BM-W03

Eatripway® bike racks for cars, Hitched Bike Rack, Free sample support from Eatripway® factory Tilting Folding Bicycle Car Racks for Standard, Fat Tire and Electric Bike, 2-Bike 120 lbs Capacity, 2-inch Receiver heavy duty and durable material to move your bikes in bike trip or advanture easily. Install only need 5 minutes can be finish, life-time Warranty.

## **Product Feature And Application**

Bike racks for cars Securely attaching to the receiver hitch of your vehicle, offer unmatched versatility and ease of use: wide v-shaped tire trays effectively hold any tire, from skinny road tires up to monster 5" fat bike tires.

## **Product Detail**

Eatripway bike racks for cars, platform bike rack is constructed with reinforced steel which makes it durable and powerful enough to carry 2 bikes weighing 60 lbs each. Besides, compare with roof rack, the hitch mount bike rack can save your cost of fuel up to 30% by reducing wind resistance.

ANTI-SCRATCH: The trailer hitch bike rack features foam-padded clamp and hitch tightener to prevent the bicycle from swaying and damaging your car's paintwork. CONVENIENT DESIGN: Our bicycle car rack is versatile, the tilting function allows for access to the back of your vehicle even when loaded with bikes(NOT suitable for swing-out tailgate), the removable platform can be adjusted for 1 or 2 bikes carrying, the folding design also makes the rack to be folded up when not in use. HIGH COMPATIBILITY: Fit 17-29 inch wheels, up to 63-1/3 inch wheelbase, up to 5 inch tires, 2 inch receiver, it is also equipped with safety strap, security hitch lock, hitch tightener and other necessary hardwares, please contact us if there are