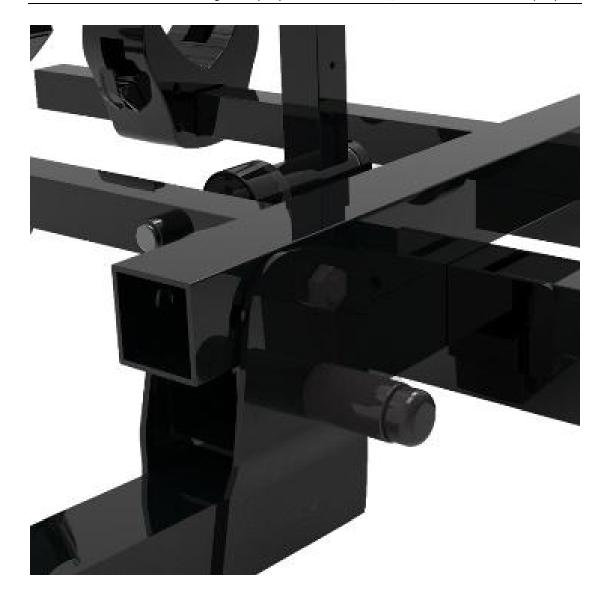

ANTI-SCRATCH: The trailer hitch bike rack features foam-padded clamp and hitch tightener to prevent the bicycle from swaying and damaging your car's paintwork. CONVENIENT DESIGN: Our bicycle car rack is versatile, the tilting function allows for access to the back of your vehicle even when loaded with bikes(NOT suitable for swing-out tailgate), the removable platform can be adjusted for 1 or 2 bikes carrying, the folding design also makes the rack to be folded up when not in use. HIGH COMPATIBILITY: Fit 17-29 inch wheels, up to 63-1/3 inch wheelbase, up to 5 inch tires, 2 inch receiver, it is also equipped with safety strap, security hitch lock, hitch tightener and other necessary hardwares, please contact us if there are