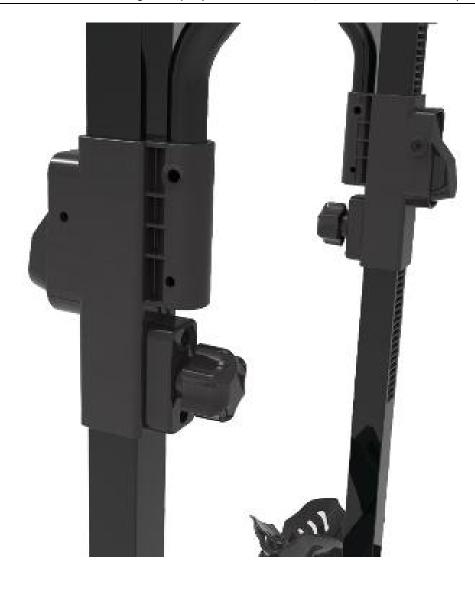

ANTI-SCRATCH: The trailer hitch bike rack features foam-padded clamp and hitch tightener to prevent the bicycle from swaying and damaging your car's paintwork. CONVENIENT DESIGN: Our bicycle car rack is versatile, the tilting function allows for access to the back of your vehicle even when loaded with bikes(NOT suitable for swing-out tailgate), the removable platform can be adjusted for 1 or 2 bikes carrying, the folding design also makes the rack to be folded up when not in use. HIGH COMPATIBILITY: Fit 17-29 inch wheels, up to 63-1/3 inch wheelbase, up to 5 inch tires, 2 inch receiver, it is also equipped with safety strap, security hitch lock, hitch tightener and other necessary hardwares, please contact us if there are