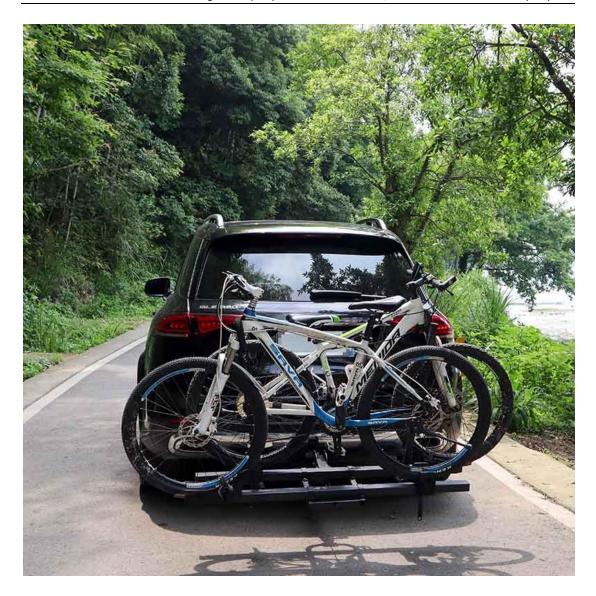

## **Product Feature And Application**

Bike racks for cars Securely attaching to the receiver hitch of your vehicle, offer unmatched versatility and ease of use: wide v-shaped tire trays effectively hold any tire, from skinny road tires up to monster 5" fat bike tires.

Universal rear car bike carrier User-friendly tilt feature, providing quick and easy access to the rear of the vehicle.

Loading and unloading are extremely easy, installation is a matter of minutes.

## **Product Detail**

Eatripway bike racks for cars, platform bike rack is constructed with reinforced steel which makes it durable and powerful enough to carry 2 bikes weighing 60 lbs each. Besides, compare with roof rack, the hitch mount bike rack can save your cost of fuel up to 30% by reducing wind resistance.