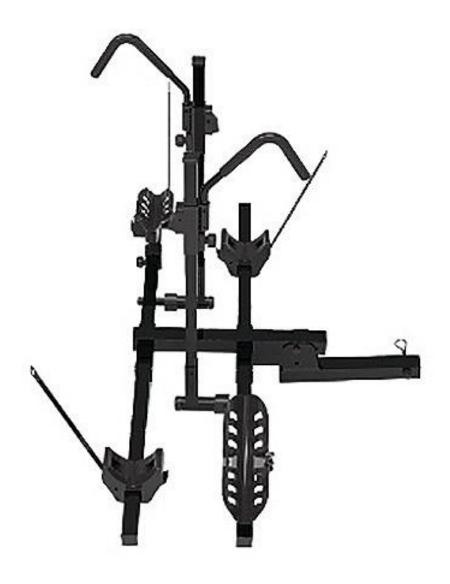

Model: BM-W03

Eatripway® bike racks for cars, Hitched Bike Rack, Free sample support from Eatripway® factory Tilting Folding Bicycle Car Racks for Standard, Fat Tire and Electric Bike, 2-Bike 120 lbs Capacity, 2-inch Receiver heavy duty and durable material to move your bikes in bike trip or advanture easily. Install only need 5 minutes can be finish, life-time Warranty.

## **Product Feature And Application**

Bike racks for cars Securely attaching to the receiver hitch of your vehicle, offer unmatched versatility and ease of use: wide v-shaped tire trays effectively hold any tire, from skinny road tires up to monster 5" fat bike tires.

## **Product Detail**

Eatripway bike racks for cars, platform bike rack is constructed with reinforced steel which makes it durable and powerful enough to carry 2 bikes weighing 60 lbs each. Besides, compare with roof rack, the hitch mount bike rack can save your cost of fuel up to 30% by reducing wind resistance.

ANTI-SCRATCH: The trailer hitch bike rack features foam-padded clamp and hitch tightener to prevent the bicycle from swaying and damaging your car's paintwork. CONVENIENT DESIGN: Our bicycle car rack is versatile, the tilting function allows for access to the back of your vehicle even when loaded with bikes(NOT suitable for swing-out tailgate), the removable platform can be adjusted for 1 or 2 bikes carrying, the folding design also makes the rack to be folded up when not in use. HIGH COMPATIBILITY: Fit 17-29 inch wheels, up to 63-1/3 inch wheelbase, up to 5 inch tires, 2 inch receiver, it is also equipped with safety strap, security hitch lock, hitch tightener and other necessary hardwares, please contact us if there are