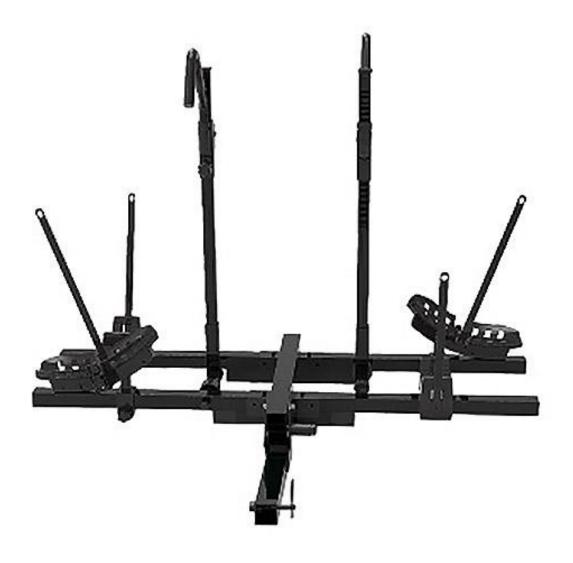

Model: BM-W03

Eatripway® bike racks for cars, Hitched Bike Rack, Free sample support from Eatripway® factory Tilting Folding Bicycle Car Racks for Standard, Fat Tire and Electric Bike, 2-Bike 120 lbs Capacity, 2-inch Receiver heavy duty and durable material to move your bikes in bike trip or advanture easily. Install only need 5 minutes can be finish, life-time Warranty.

## **Product Feature And Application**

Bike racks for cars Securely attaching to the receiver hitch of your vehicle, offer unmatched versatility and ease of use: wide v-shaped tire trays effectively hold any tire, from skinny road tires up to monster 5" fat bike tires.

## **Product Detail**

Eatripway bike racks for cars, platform bike rack is constructed with reinforced steel which makes it durable and powerful enough to carry 2 bikes weighing 60 lbs each. Besides, compare with roof rack, the hitch mount bike rack can save your cost of fuel up to 30% by reducing wind resistance.

ANTI-SCRATCH: The trailer hitch bike rack features foam-padded clamp and hitch tightener to prevent the bicycle from swaying and damaging your car's paintwork. CONVENIENT DESIGN: Our bicycle car rack is versatile, the tilting function allows for access to the back of your vehicle even when loaded with bikes(NOT suitable for swing-out tailgate), the removable platform can be adjusted for 1 or 2 bikes carrying, the folding design also makes the rack to be folded up when not in use. HIGH COMPATIBILITY: Fit 17-29 inch wheels, up to 63-1/3 inch wheelbase, up to 5 inch tires, 2 inch receiver, it is also equipped with safety strap, security hitch lock, hitch tightener and other necessary hardwares, please contact us if there are