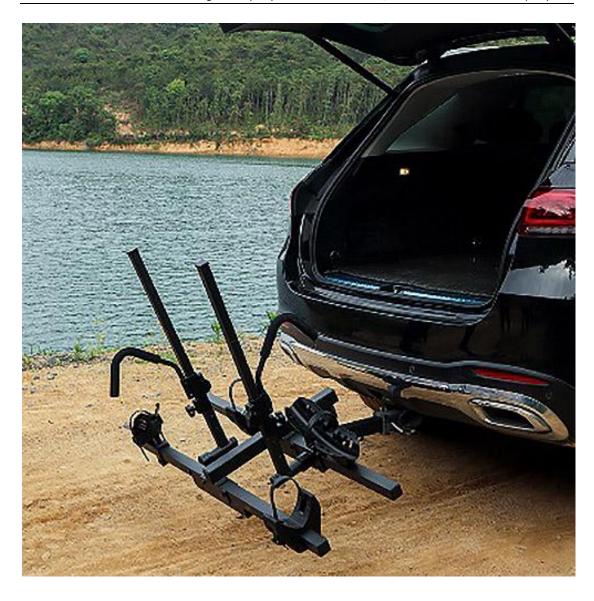

## **Bike Racks For Cars**

Eatripway® bike racks for cars, Hitched Bike Rack, Free sample support from Eatripway® factory, best price and highest-quatity to help you carrier your bikes in your bike trip and advanture. Welcome to reaching out will get my fast prompt and reply.

Model: BM-W03

Eatripway® bike racks for cars, Hitched Bike Rack, Free sample support from Eatripway® factory Tilting Folding Bicycle Car Racks for Standard, Fat Tire and Electric Bike, 2-Bike 120 lbs Capacity, 2-inch Receiver heavy duty and durable material to move your bikes in bike trip or advanture easily. Install only need 5 minutes can be finish, life-time Warranty.

## **Product Detail**

Eatripway bike racks for cars, platform bike rack is constructed with reinforced steel which makes it durable and powerful enough to carry 2 bikes weighing 60 lbs each. Besides, compare with roof rack, the hitch mount bike rack can save your cost of fuel up to 30% by reducing wind resistance.