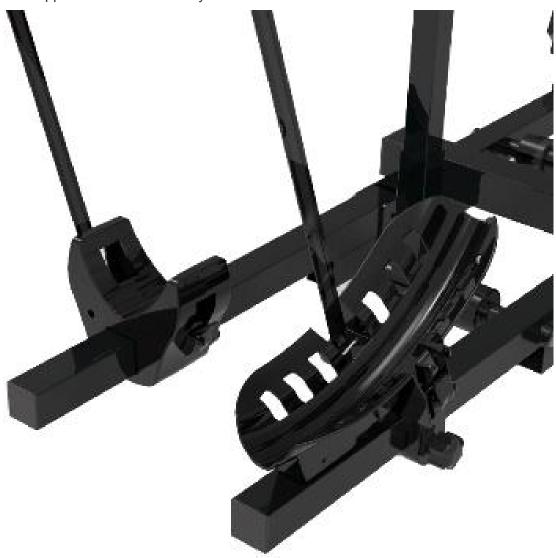

## **Product Feature And Application**

Bike racks for cars Securely attaching to the receiver hitch of your vehicle, offer unmatched versatility and ease of use: wide v-shaped tire trays effectively hold any tire, from skinny road tires up to monster 5" fat bike tires.

ANTI-SCRATCH: The trailer hitch bike rack features foam-padded clamp and hitch tightener to prevent the bicycle from swaying and damaging your car's paintwork. CONVENIENT DESIGN: Our bicycle car rack is versatile, the tilting function allows for access to the back of your vehicle even when loaded with bikes(NOT suitable for swing-out tailgate), the removable platform can be adjusted for 1 or 2 bikes carrying, the folding design also makes the rack to be folded up when not in use. HIGH COMPATIBILITY: Fit 17-29 inch wheels, up to 63-1/3 inch wheelbase, up to 5 inch tires, 2 inch receiver, it is also equipped with safety strap, security hitch lock, hitch tightener and other necessary hardwares, please contact us if there are