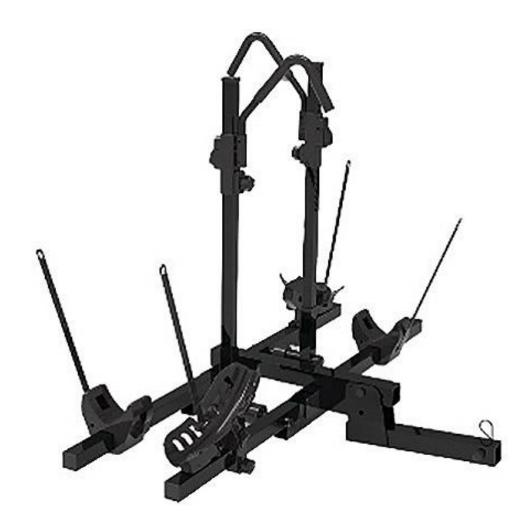

Model: BM-W03

Eatripway® bike racks for cars, Hitched Bike Rack, Free sample support from Eatripway® factory Tilting Folding Bicycle Car Racks for Standard, Fat Tire and Electric Bike, 2-Bike 120 lbs Capacity, 2-inch Receiver heavy duty and durable material to move your bikes in bike trip or advanture easily. Install only need 5 minutes can be finish, life-time Warranty.

## **Product Feature And Application**

Bike racks for cars Securely attaching to the receiver hitch of your vehicle, offer unmatched versatility and ease of use: wide v-shaped tire trays effectively hold any tire, from skinny road tires up to monster 5" fat bike tires.

## **Product Detail**

Eatripway bike racks for cars, platform bike rack is constructed with reinforced steel which makes it durable and powerful enough to carry 2 bikes weighing 60 lbs each. Besides, compare with roof rack, the hitch mount bike rack can save your cost of fuel up to 30% by reducing wind resistance.

ANTI-SCRATCH: The trailer hitch bike rack features foam-padded clamp and hitch tightener to prevent the bicycle from swaying and damaging your car's paintwork. CONVENIENT DESIGN: Our bicycle car rack is versatile, the tilting function allows for access to the back of your vehicle even when loaded with bikes(NOT suitable for swing-out tailgate), the removable platform can be adjusted for 1 or 2 bikes carrying, the folding design also makes the rack to be folded up when not in use. HIGH COMPATIBILITY: Fit 17-29 inch wheels, up to 63-1/3 inch wheelbase, up to 5 inch tires, 2 inch receiver, it is also equipped with safety strap, security hitch lock, hitch tightener and other necessary hardwares, please contact us if there are