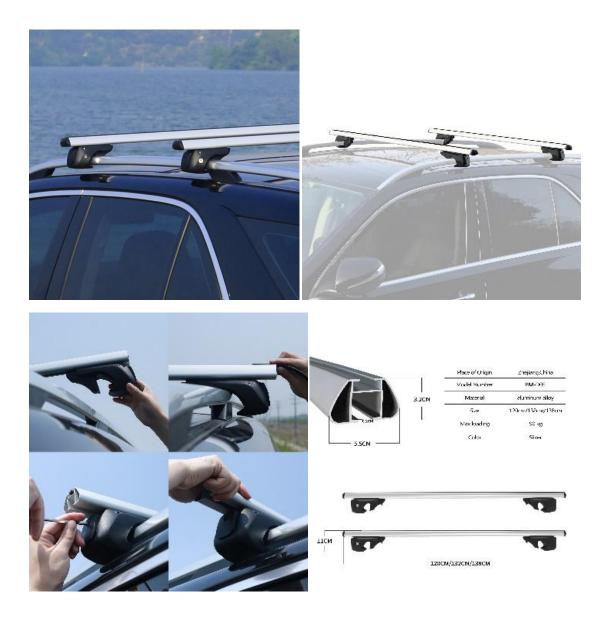

MODEL: BM-D04 SIZE: 120/132/138cm

Eatripway® universal **aluminium roof rack car roof cross bars** from China, Allow you to add cross bars on roof without side rails Streamline design efficiently reduce 40%-70% wind noise and resistance, add a sporty visual appeal, Supports a maximum weight of 150 lbs (68 kg). Increases the car's storage space, sharing the pressure of car loading. roof rack crossbars come with 12month Warranty If you have any concern or questions, do not hesitate to contact us.

# EATRIPWAY

crossbars can withstand greater stresses than the best all-steel roof rack at 1/3rd less the weight.

Strong Load-bearing Capacity- This Crossbars Roof Rack can hold luggage up to 150 pounds, and can install bicycle racks, roof boxes, roof racks, roof bags and other self-driving traveling equipment. Less Wind Noise Design: streamlined design makes it effective in reducing wind resistance and noise.