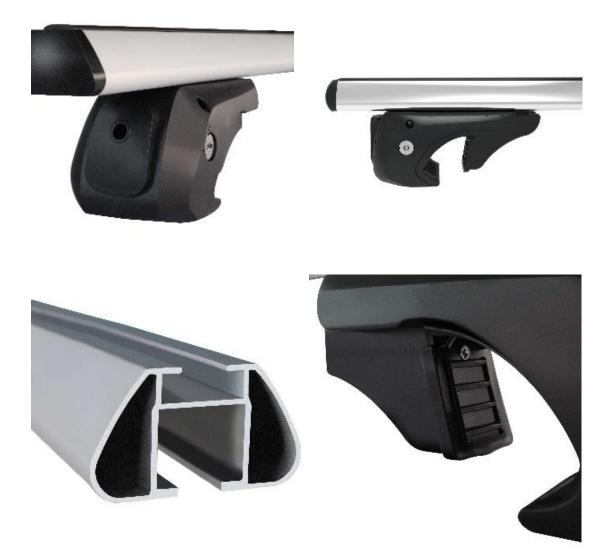

#### Eatripway ® aluminium roof rack car roof cross bars

Bring You Security & Durability- Eatripway® roof rack cross bars is upgarded with locking feature for security and made from high grade aluminum, base feet are made of high quality plastic. Aluminum is on average 30% lighter than steel. Our roof rack

# EATRIPWAY

crossbars can withstand greater stresses than the best all-steel roof rack at 1/3rd less the weight.

Strong Load-bearing Capacity- This Crossbars Roof Rack can hold luggage up to 150 pounds, and can install bicycle racks, roof boxes, roof racks, roof bags and other self-driving traveling equipment. Less Wind Noise Design: streamlined design makes it effective in reducing wind resistance and noise.