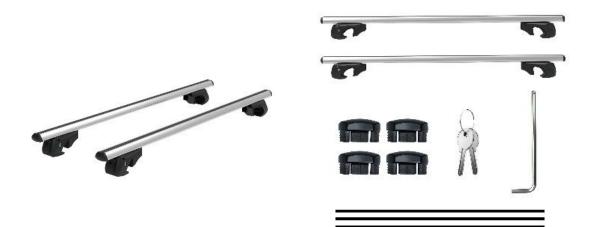

Easy Installation- According to the buyer's opinion, we printed the instruction manual for the product and added it to the package. Only need to use a screwdriver to install, no need to drill.