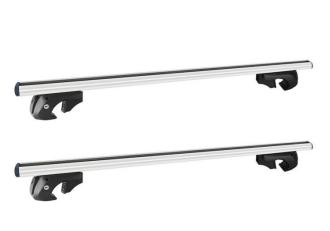

## Aluminium Roof Rack Car Roof Cross Bars

Eatripway® universal aluminium roof rack car roof cross bars Buy Discount Top Cross Bar Set, Bring You Security & Durability to help you easy carrier your luggage Whether you are on business or travel welcome to inquire.

MODEL: BM-D04 SIZE: 120/132/138cm

Eatripway® universal **aluminium roof rack car roof cross bars** from China, Allow you to add cross bars on roof without side rails Streamline design efficiently reduce 40%-70% wind noise and resistance, add a sporty visual appeal, Supports a maximum weight of 150 lbs (68 kg). Increases the car's storage space, sharing the pressure of car loading. roof rack crossbars come with 12month Warranty If you have any concern or questions, do not hesitate to contact us.