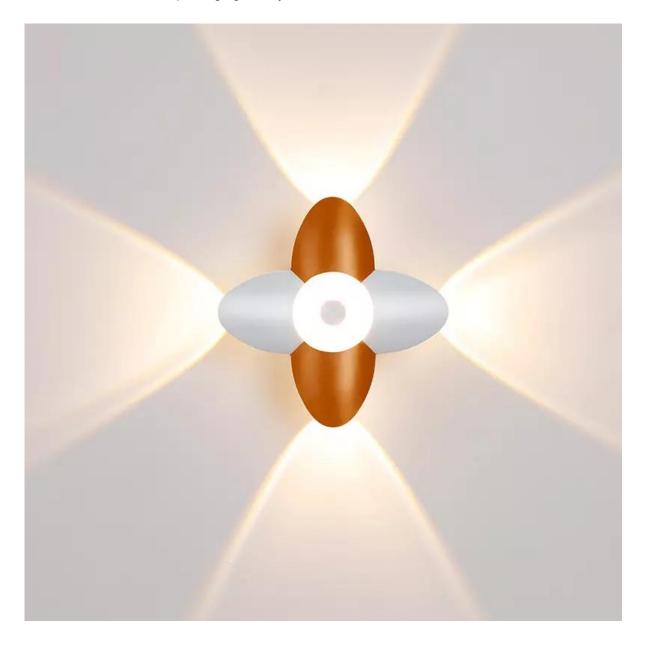

#### **Product Introduction**

Jowin lighting is a supermarket hot sale LED wall sportlight manufacturer, exporter and supplier in China.

TB1158-05 WH+GO is the use of light-emitting diodes as a light source of lamps installed on the wall or furniture wall and become LED wall lamp, with high efficiency, high light quality, good color rendering, low maintenance cost, small size, green environmental protection and other advantages, and the point is that the price is generally not expensive, pay attention to the quality of the lampshade when buying, the brightness of the light is generally soft as good, the degree is less than 60 watts.

### **Product Parameter (Specification)**

Light Source : LED 4\*1W+1W Size : L130\*H130\*E55mm

Matrial: Aluminium

Color: White&gold finishing

## **Product Feature And Application**

The TB1158-05 WH+GO mainly suitable for installation in: bedside, corridor. Living room, in front of the mirror.