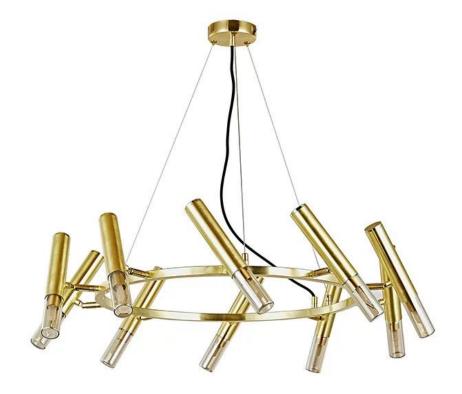

### Pendant lamp JD6060-10 PSG+CO

This pendant lamp JD6060-10 PSG+CO we will give you best support according to your quantity, and will arrange some promotion products every month. Normally, sample test is welcome. Our main products are table lamp, floor lamp, pendant lamp, wall lamp, ceiling lamp, chandelier, all kinds of lamp shade, crystal art craft etc.

## Study Room Pendant Lamp Parameter (Specification)

Light Source: G9 10×Max 28W Size: D710xH1200mm Material: Glass+Iron Color: Plating satin gold finishing + Cognac glass

## Study Room Pendant Lamp Feature And Application

This pendant lamp JD6060-10 PSG+CO using traditional round glass, range of application as s living room, bedroom, dinner room, restaurant, hotel, etc.