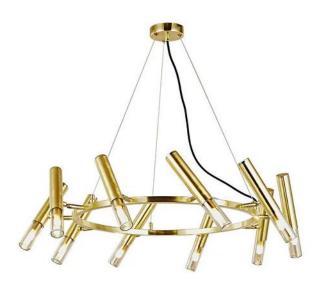

### Pendant lamp JD6060-10 PSG+CO

This pendant lamp JD6060-10 PSG+CO we will give you best support according to your quantity, and will arrange some promotion products every month. Normally, sample test is welcome. Our main products are table lamp, floor lamp, pendant lamp, wall lamp, ceiling lamp, chandelier, all kinds of lamp shade, crystal art craft etc.

## Study Room Pendant Lamp Parameter (Specification)

Light Source: G9 10×Max 28W Size: D710xH1200mm Material: Glass+Iron Color: Plating satin gold finishing + Cognac glass

## Study Room Pendant Lamp Feature And Application

This pendant lamp JD6060-10 PSG+CO using traditional round glass, range of application as s living room, bedroom, dinner room, restaurant, hotel, etc.