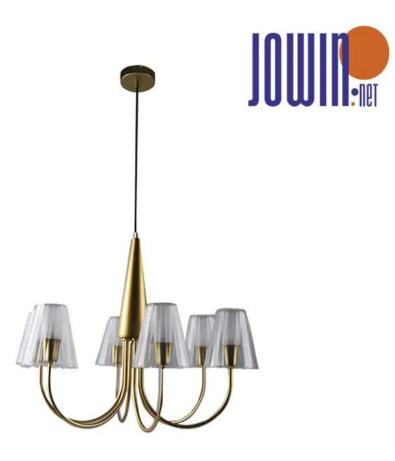

### Indoor Drawing RoomElegant design stylish style Cognac G9 Chandelier JD6294A-06 SG+C from Jowin

high-end elegant fresh shape expert craftmanship intricate and beautiful charming nordic glass lamp Plating Satin Gold contemporary fashion Jowin Lighting.

This light is extremely energy efficient, allowing you to save money on your utility bills while enjoying bright nighttime lighting. The chandelier features clean lines and shapes, reflecting the minimalist aesthetics of modern design.

### **Product Parameter (Specification)**

Light Source : G9 6xMAX 28W

Size : D600xH800mm

Material : Glass+Iron

Color : Painting satin gold finishing+Cognac glass