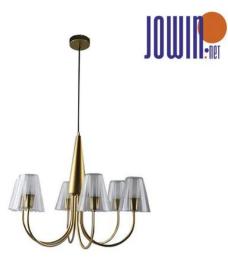

### Indoor Drawing RoomElegant design stylish style Cognac G9 Chandelier JD6294A-06 SG+C from Jowin

high-end elegant fresh shape expert craftmanship intricate and beautiful charming nordic glass lamp Plating Satin Gold contemporary fashion Jowin Lighting.

This light is extremely energy efficient, allowing you to save money on your utility bills while enjoying bright nighttime lighting. The chandelier features clean lines and shapes, reflecting the minimalist aesthetics of modern design.

### **Product Parameter (Specification)**

Light Source : G9 6xMAX 28W

Size : D600xH800mm

Material : Glass+Iron

Color : Painting satin gold finishing+Cognac glass