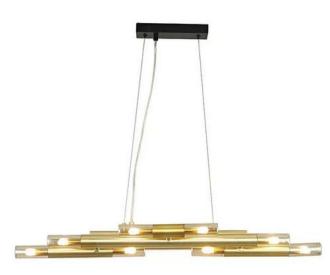

## **Product Parameter (Specification)**

Item number:JD6060C-12 PSG+CO Light Source : LED G9 12xMAX 8W Size : L800xW215xH1200 Matrial :Glass+Iron Color : Matt black & Plating satin gold+ Cognac Glass

## **Product Feature And Application**

JD6060C-12 PSG+CO is a new design for 2022, Simplicity and fashion, range of application as living room, bedroom, dinner room, restaurant, hotel, etc.