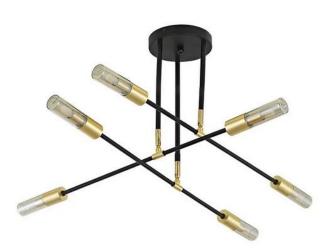

#### Living Room Ceiling lamp (JX6060C-06A BK+CO)

The Glass ceiling lamp JX6060C-06A BK+CO is made of glass & metal. Amber glass matching black& plating satin gold finishing make this platfond looks unique and beautiful. The glass has a nice, soft design and produces a pretty light. The ceiling lamp goes just as well in the bedroom as in the lounge.

## **Product Parameter (Specification)**

Item number: JX6060C-06A BK+CO Light Source : G9 6xMax 28W Size : D800xH350mm Matrial : Glass+Iron Color : Matt black& plating satin gold finishing + cognac glass

# **Product Details**

Modern and simple decoration ceiling lamp (JX6060C-06A BK+CO)