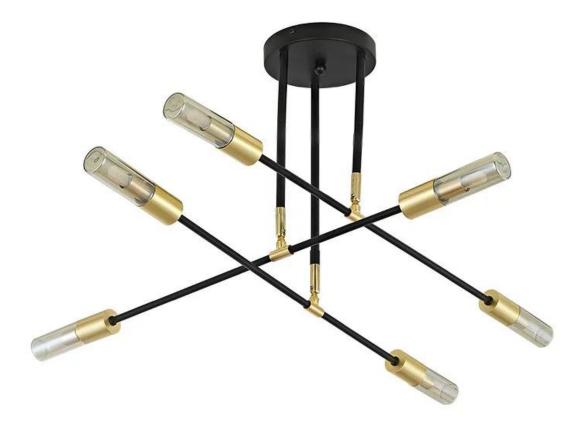

#### Living Room Ceiling lamp (JX6060C-06A BK+CO)

The Glass ceiling lamp JX6060C-06A BK+CO is made of glass & metal. Amber glass matching black& plating satin gold finishing make this platfond looks unique and beautiful. The glass has a nice, soft design and produces a pretty light. The ceiling lamp goes just as well in the bedroom as in the lounge.

## **Product Parameter (Specification)**

Item number: JX6060C-06A BK+CO Light Source : G9 6xMax 28W Size : D800xH350mm Matrial : Glass+Iron Color : Matt black& plating satin gold finishing + cognac glass

# **Product Details**

Modern and simple decoration ceiling lamp (JX6060C-06A BK+CO)