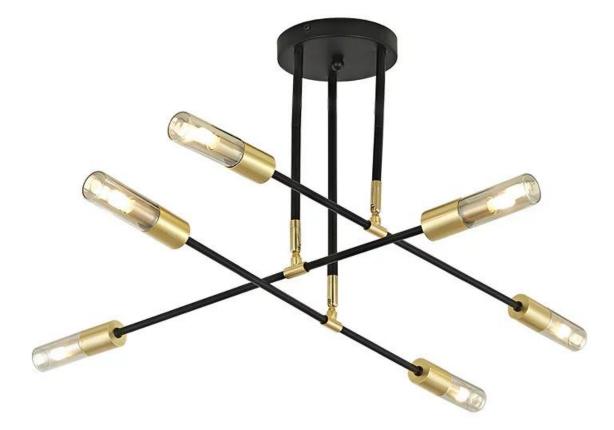

#### Living Room Ceiling lamp (JX6060C-06A BK+CO)

The Glass ceiling lamp JX6060C-06A BK+CO is made of glass & metal. Amber glass matching black& plating satin gold finishing make this platfond looks unique and beautiful. The glass has a nice, soft design and produces a pretty light. The ceiling lamp goes just as well in the bedroom as in the lounge.

## **Product Parameter (Specification)**

Item number: JX6060C-06A BK+CO Light Source : G9 6xMax 28W Size : D800xH350mm Matrial : Glass+Iron Color : Matt black& plating satin gold finishing + cognac glass

# **Product Details**

Modern and simple decoration ceiling lamp (JX6060C-06A BK+CO)