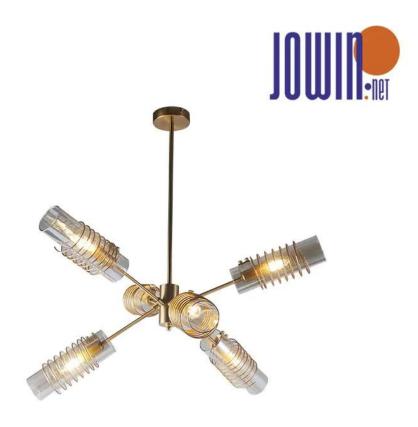

# Indoor Drawing Room Minimalist design Fashionable style pendant lamp JD6299-06 BS+CO from Jowin

Characterized by clean lines and shapes minimal decoration trendy and avant-garde handmade Delighting pendant lamp durable design Cognac glass Jowin Lighting.

This pendant lamp embodies the essence of modern aesthetics. The gold finish and use of spherical bulbs give it a trendy and avant-garde feel. The fixture serves not only as a source of light but also as part of the interior decor. Due to its versatile design, this lamp can fit into a variety of interior decorating styles.

#### **Product Parameter (Specification)**

Light Source: E14 6xMAX 40W

Size: D800xH800mm

Material: Glass+Iron

Color: Brass finishing+Cognac glass