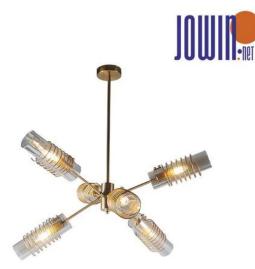

# Indoor Drawing Room Minimalist design Fashionable style pendant lamp JD6299-06 BS+CO from Jowin

Characterized by clean lines and shapes minimal decoration trendy and avant-garde handmade Delighting pendant lamp durable design Cognac glass Jowin Lighting.

This pendant lamp embodies the essence of modern aesthetics. The gold finish and use of spherical bulbs give it a trendy and avant-garde feel. The fixture serves not only as a source of light but also as part of the interior decor. Due to its versatile design, this lamp can fit into a variety of interior decorating styles.

#### **Product Parameter (Specification)**

Light Source: E14 6xMAX 40W

Size: D800xH800mm

Material: Glass+Iron

Color: Brass finishing+Cognac glass