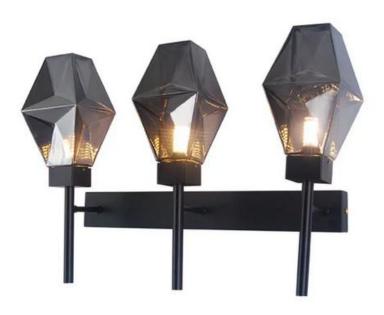

## **Product Parameter (Specification)**

Item number: JB6265-03 BK+SM Light source: G9 3\*MAX 5W Size: L570\*W160\*H350 110(MM) \*110(MM)\*190(MM) Material: Glass + Iron

Color: Matt black finishing + smoke glass