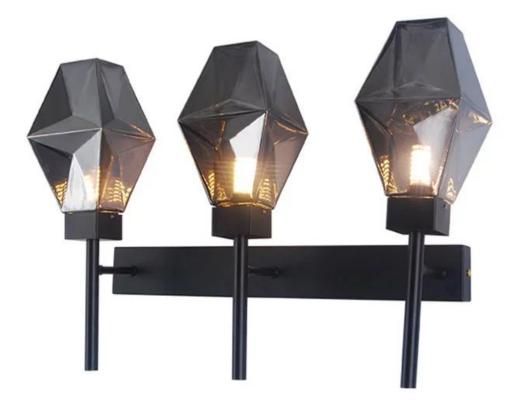

## **Product Parameter (Specification)**

Item number: JB6265-03 BK+SM Light source: G9 3\*MAX 5W Size: L570\*W160\*H350 110(MM) \*110(MM)\*190(MM) Material: Glass + Iron

Color: Matt black finishing + smoke glass