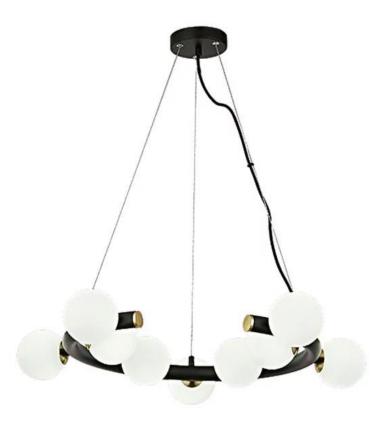

#### **Product Introduction**

This new decoration glass pendant lamp JD4747B-09 BK+WH is the latest invention of high-quality CE, UKCA, ETL, SAA. The new decoration glass pendant lamp JD4747B-09 BK+WH is made of iron + glass, which has been designed to meet most demanding lighting requirements, being easy to install and maintain, use matt black color with the gold decoration metal part, shows the design more attractive.

## **Product Parameter (Specification)**

Light Source: G9 9xMax 28W

Size: D720xH1200mm Matrial: Glass+Iron

Color: Matt black finishing + Opal white glass

### **Product Feature And Application**

This new decoration glass pendant lamp JD4747B-09 BK+WH using opal white glass, range of application as is living room, bedroom, dinner room, restaurant, hotel, etc.