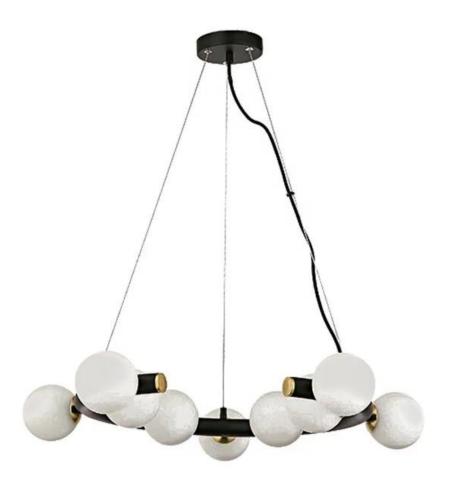

#### **Product Introduction**

This new decoration glass pendant lamp JD4747B-09 BK+WH is the latest invention of high-quality CE, UKCA, ETL, SAA. The new decoration glass pendant lamp JD4747B-09 BK+WH is made of iron + glass, which has been designed to meet most demanding lighting requirements, being easy to install and maintain, use matt black color with the gold decoration metal part, shows the design more attractive.

## **Product Parameter (Specification)**

Light Source: G9 9xMax 28W

Size: D720xH1200mm Matrial: Glass+Iron

Color: Matt black finishing + Opal white glass

### **Product Feature And Application**

This new decoration glass pendant lamp JD4747B-09 BK+WH using opal white glass, range of application as is living room, bedroom, dinner room, restaurant, hotel, etc.