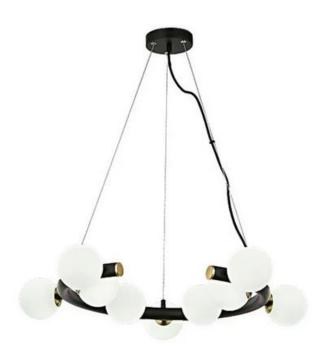

#### **Product Introduction**

This new decoration glass pendant lamp JD4747B-09 BK+WH is the latest invention of high-quality CE, UKCA, ETL, SAA. The new decoration glass pendant lamp JD4747B-09 BK+WH is made of iron + glass, which has been designed to meet most demanding lighting requirements, being easy to install and maintain, use matt black color with the gold decoration metal part, shows the design more attractive.

## **Product Parameter (Specification)**

Light Source: G9 9xMax 28W

Size: D720xH1200mm Matrial: Glass+Iron

Color: Matt black finishing + Opal white glass

### **Product Feature And Application**

This new decoration glass pendant lamp JD4747B-09 BK+WH using opal white glass, range of application as is living room, bedroom, dinner room, restaurant, hotel, etc.