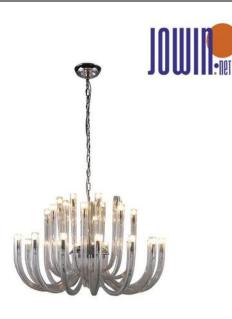

### Luxury crystal villa pendant lamp for JD6457-32 CH+C from Jowin Lighting

Luxury crystal villa pendant lamp for JD6457-32 CH+C The Luxury crystal villa pendant lamp is crafted from clear and translucent clear glass. This glass not only boasts excellent light transmittance, but also has a smoothly polished surface that reflects a soft and warm glow. Under the illumination of light, the clear glass appears particularly pure, bringing a breath of freshness to the space. The pendant lamp is designed with simplicity and practicality, meeting the practical needs of professional office environments, making it an ideal choice for professionals.

This pendant lamp is made of iron+glass, which has been designed to meet most demanding lighting requirements, being easy to install, exquisite and noble.

## Product Parameter(Specification)

Light Source:G9\*32PCS LED\*3W

Size:1000\*680mm

Material:Glass+Iron

Color:Chrome finishing + Clear glass