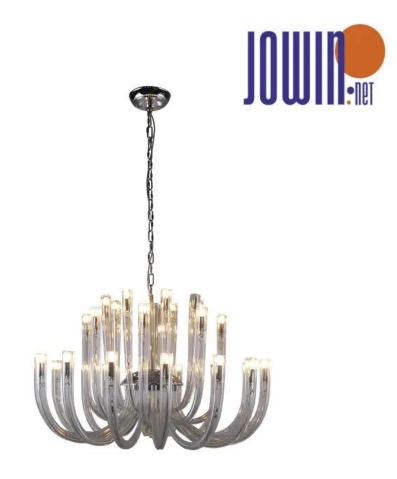

### Luxury crystal villa pendant lamp for JD6457-32 CH+C from Jowin Lighting

Luxury crystal villa pendant lamp for JD6457-32 CH+C The Luxury crystal villa pendant lamp is crafted from clear and translucent clear glass. This glass not only boasts excellent light transmittance, but also has a smoothly polished surface that reflects a soft and warm glow. Under the illumination of light, the clear glass appears particularly pure, bringing a breath of freshness to the space. The pendant lamp is designed with simplicity and practicality, meeting the practical needs of professional office environments, making it an ideal choice for professionals.

This pendant lamp is made of iron+glass, which has been designed to meet most demanding lighting requirements, being easy to install, exquisite and noble.

## Product Parameter(Specification)

Light Source:G9\*32PCS LED\*3W

Size:1000\*680mm

Material:Glass+Iron

Color:Chrome finishing + Clear glass