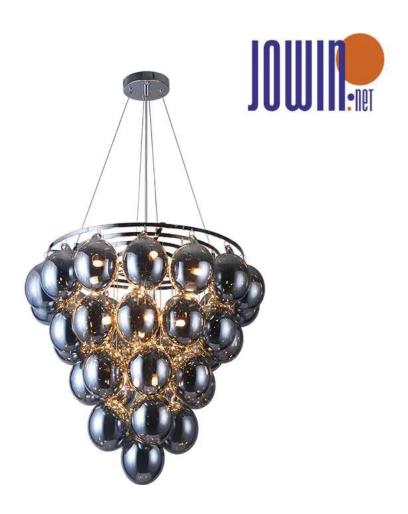

# Indoor Drawing Room Luxurious design Nordic style Smoke G9 Chandelier Chandelier JD6303-12 CH+SM from Jowin

High-quality Simple style Bar glass lighting indoor handmade Delighting pendant lamp Nice popular glass glass personal design Plating Satin Gold contemporary fashion Jowin Lighting.

High-quality chic style orb glass lighting indoor handmade pendant lamp personal design Chrome contemporary fashion Jowin Lighting.

This pendant lamp is inspired by the natural phenomenon of water droplets. Its round, glossy orbs and golden glow evoke the moment when sunlight penetrates the surface of water. This design is both modern and nature-inspired, making it perfect as a highlight for home decor.

### **Product Parameter (Specification)**

Light Source: G9 12xMAX 28W

Size: D580xH1200mm

Material: Glass+Iron

Color: Chrome finishing + Smoke glass