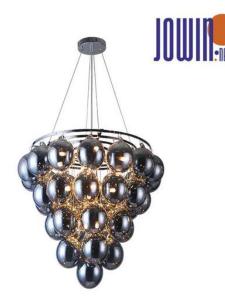

# Indoor Drawing Room Luxurious design Nordic style Smoke G9 Chandelier Chandelier JD6303-12 CH+SM from Jowin

High-quality Simple style Bar glass lighting indoor handmade Delighting pendant lamp Nice popular glass glass personal design Plating Satin Gold contemporary fashion Jowin Lighting.

High-quality chic style orb glass lighting indoor handmade pendant lamp personal design Chrome contemporary fashion Jowin Lighting.

This pendant lamp is inspired by the natural phenomenon of water droplets. Its round, glossy orbs and golden glow evoke the moment when sunlight penetrates the surface of water. This design is both modern and nature-inspired, making it perfect as a highlight for home decor.

### **Product Parameter (Specification)**

Light Source: G9 12xMAX 28W

Size: D580xH1200mm

Material: Glass+Iron

Color: Chrome finishing + Smoke glass