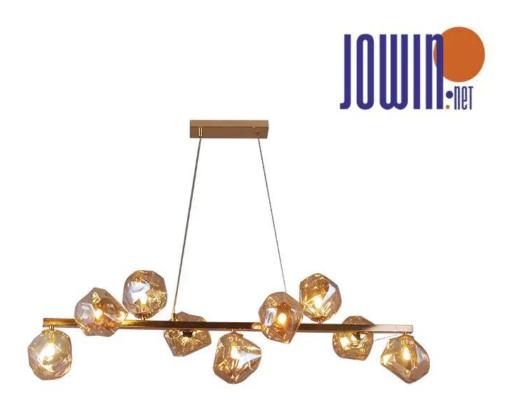

# Indoor Drawing Room fresh shape luxurious design noble equisite chic style pendant lamp JD6419-09 FG+AB from Jowin

Dazzling nordic style masterfully designed glass lighting indoor meticulously designed pendant lamp expert craftmanship glass unique design Plating Satin Gold contemporary fashion Jowin Lighting.

#### **Product Parameter (Specification)**

Light Source: G9 9xMax28w

Size: L1000xW240xH1200mm

Material: Glass+Iron

Color: France gold finishing+cognac glass

## **Product Feature And Application**

The metallic sheen combined with the transparency of glass creates a visually stunning effect. The geometrically shaped enclosures for each bulb are meticulously designed, presenting a geometric aesthetic. The light emitted from the bulbs is warm and gentle, adding a touch of warmth to the indoor space.