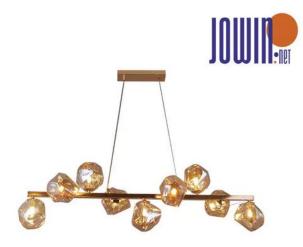

# Indoor Drawing Room fresh shape luxurious design noble equisite chic style pendant lamp JD6419-09 FG+AB from Jowin

Dazzling nordic style masterfully designed glass lighting indoor meticulously designed pendant lamp expert craftmanship glass unique design Plating Satin Gold contemporary fashion Jowin Lighting.

#### **Product Parameter (Specification)**

Light Source: G9 9xMax28w

Size: L1000xW240xH1200mm

Material: Glass+Iron

Color: France gold finishing+cognac glass

## **Product Feature And Application**

The metallic sheen combined with the transparency of glass creates a visually stunning effect. The geometrically shaped enclosures for each bulb are meticulously designed, presenting a geometric aesthetic. The light emitted from the bulbs is warm and gentle, adding a touch of warmth to the indoor space.