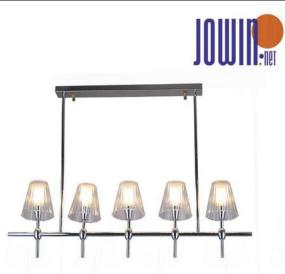

# Indoor Drawing Room Post-modern design understated style Clear G9 pendant lamp JD6294-05 CH+C from Jowin

Nice-quality durable glass lighting expert craftmanship pendant lamp interior decor unique design Chrome contemporary fashion Jowin Lighting.

The chandelier's lines are sleek and smooth, embodying the essence of modern design. The metal parts of the chandelier are polished, reflecting soft light and enhancing the brightness of the space. The shades are made of high-quality glass, which has good translucency, softening the light emitted.

#### **Product Parameter (Specification)**

Light Source : G9 4xMAX 28W

Size : L760xW130xH800mm

Material : Glass+Iron

Color : Chrome finishing+clear glass