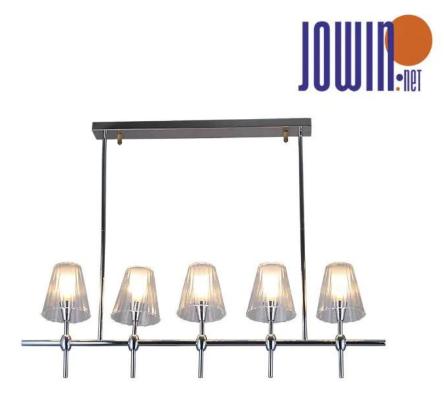

# Indoor Drawing Room Post-modern design understated style Clear G9 pendant lamp JD6294-05 CH+C from Jowin

Nice-quality durable glass lighting expert craftmanship pendant lamp interior decor unique design Chrome contemporary fashion Jowin Lighting.

The chandelier's lines are sleek and smooth, embodying the essence of modern design. The metal parts of the chandelier are polished, reflecting soft light and enhancing the brightness of the space. The shades are made of high-quality glass, which has good translucency, softening the light emitted.

#### **Product Parameter (Specification)**

Light Source : G9 4xMAX 28W

Size : L760xW130xH800mm

Material : Glass+Iron

Color : Chrome finishing+clear glass