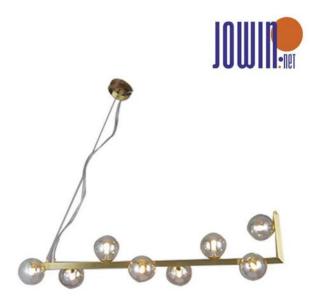

# Indoor Drawing Room stylish design Clear G9 Chandelier JD6297-08 PSG+CO from Jowin

Nice price superior-quality nordic sytle orb glass lighting interior handmade pendant lamp unique design Plating Satin Gold contemporary fashion Jowin Lighting.

This lighting fixture stands out with its exquisite modernity and elegant golden hue, coupled with six rounded transparent glass shades that cast a cozy and gentle light.

#### **Product Parameter (Specification)**

Light Source : G9 8xMAX 28W

Size : L980xW100xH1200mm

Material : Glass+Iron

Color : Plating satin gold finighing + Opal white glass