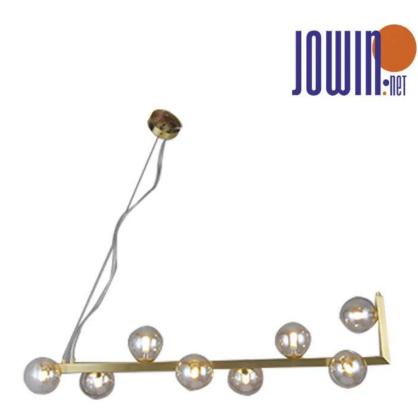

# Indoor Drawing Room stylish design Clear G9 Chandelier JD6297-08 PSG+CO from Jowin

Nice price superior-quality nordic sytle orb glass lighting interior handmade pendant lamp unique design Plating Satin Gold contemporary fashion Jowin Lighting.

This lighting fixture stands out with its exquisite modernity and elegant golden hue, coupled with six rounded transparent glass shades that cast a cozy and gentle light.

#### **Product Parameter (Specification)**

Light Source : G9 8xMAX 28W

Size : L980xW100xH1200mm

Material : Glass+Iron

Color : Plating satin gold finighing + Opal white glass