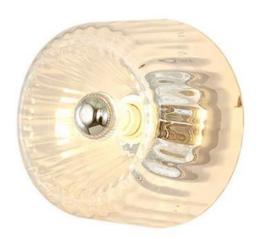

### Indoor lighting deco wall lamp simple wall lamp glass wall lighting JB6254-01A CH+C

This Indoor lighting deco wall lamp simple wall lamp glass wall lighting JB6254-01A CH+C is the latest invention of high-quality CE, UKCA, ETL, SAA. The Indoor lighting deco wall lamp simple wall lamp glass wall lighting JB6254-01A CH+C is made of iron + glass, which has been designed to meet most demanding lighting requirements, being easy to install and maintain, small and exquisite.

### **Product Parameter (Specification)**

Light Source : E14 1xMax 28W

Size : D190xH135mm Matrial : Glass+Iron

Color: Chrome finishing + Clear glass

## **Product Feature And Application**

Indoor lighting deco wall lamp simple wall lamp glass wall lighting JB6254-01A CH+C using clear glass, range of application as is living room, bedroom, dinner room, restaurant, hotel, etc.