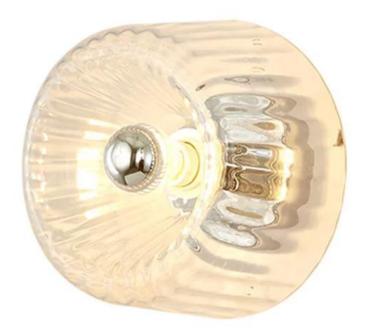

### Indoor lighting deco wall lamp simple wall lamp glass wall lighting JB6254-01A CH+C

This Indoor lighting deco wall lamp simple wall lamp glass wall lighting JB6254-01A CH+C is the latest invention of high-quality CE, UKCA, ETL, SAA. The Indoor lighting deco wall lamp simple wall lamp glass wall lighting JB6254-01A CH+C is made of iron + glass, which has been designed to meet most demanding lighting requirements, being easy to install and maintain, small and exquisite.

### **Product Parameter (Specification)**

Light Source : E14 1xMax 28W

Size : D190xH135mm Matrial : Glass+Iron

Color: Chrome finishing + Clear glass

## **Product Feature And Application**

Indoor lighting deco wall lamp simple wall lamp glass wall lighting JB6254-01A CH+C using clear glass, range of application as is living room, bedroom, dinner room, restaurant, hotel, etc.