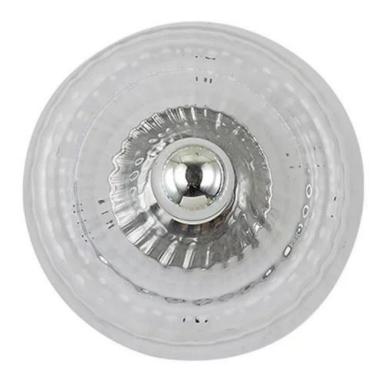

# **Product Details**

Indoor lighting deco wall lamp simple wall lamp glass wall lighting JB6254-01A CH+C. Easy change the bulb and safe package.