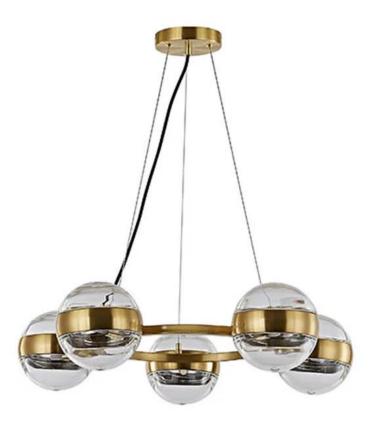

## Coffee shop pendant lamp

This is our new design for 2022, 5 big round glass design, hoping to bring a cluster of sunshine to your life. Jowing Lighting is a professional lighting manufacturer, which has been established for more than 20 years, the products are exported all over the world with a variety of certificates.

## **Product Introduction**

This is our new design for 2022, 5 big round glass design, hoping to bring a cluster of sunshine to your life. Jowing Lighting is a professional lighting manufacturer, which has been established for more than 20 years, the products are exported all over the world with a variety of certificates.

## **Product Parameter (Specification)**

Item number:JD4692-05 BS+C Light Source : G9 5\*MAX28W

Size: D660xH1200 Matrial: Glass+Iron

Color: Brass metal + clear glass