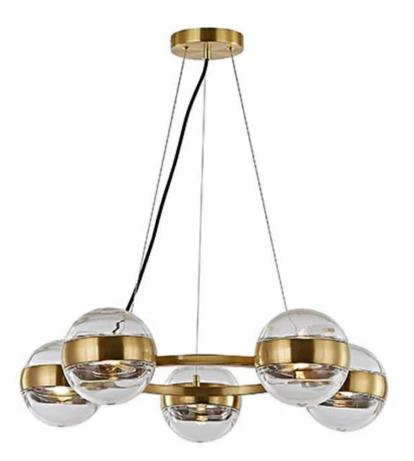

## Coffee shop pendant lamp

This is our new design for 2022, 5 big round glass design, hoping to bring a cluster of sunshine to your life. Jowing Lighting is a professional lighting manufacturer, which has been established for more than 20 years, the products are exported all over the world with a variety of certificates.

## **Product Introduction**

This is our new design for 2022, 5 big round glass design, hoping to bring a cluster of sunshine to your life. Jowing Lighting is a professional lighting manufacturer, which has been established for more than 20 years, the products are exported all over the world with a variety of certificates.

## **Product Parameter (Specification)**

Item number:JD4692-05 BS+C Light Source : G9 5\*MAX28W

Size: D660xH1200 Matrial: Glass+Iron

Color: Brass metal + clear glass