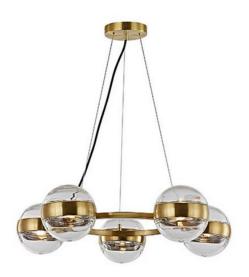

## Coffee shop pendant lamp

This is our new design for 2022, 5 big round glass design, hoping to bring a cluster of sunshine to your life. Jowing Lighting is a professional lighting manufacturer, which has been established for more than 20 years, the products are exported all over the world with a variety of certificates.

## **Product Introduction**

This is our new design for 2022, 5 big round glass design, hoping to bring a cluster of sunshine to your life. Jowing Lighting is a professional lighting manufacturer, which has been established for more than 20 years, the products are exported all over the world with a variety of certificates.

## **Product Parameter (Specification)**

Item number:JD4692-05 BS+C Light Source : G9 5\*MAX28W

Size: D660xH1200 Matrial: Glass+Iron

Color: Brass metal + clear glass