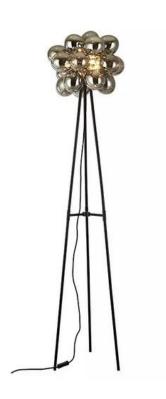

## **Coffee shop Floor Lamp**

JF6238-03 CH+SM is a floor lamp. The function of floor lamp generally has lighting and decorative function.

## **Product Introduction**

JF6238-03 CH+SM is a floor lamp. The function of floor lamp generally has lighting and decorative function. Usually floor lamp is mainly placed on the living room . Lighting range of floor lamp is relatively small and concentrated, making your house more warmer .

## **Product specification**

number: JF6238-03 CH+SM light source: G9 3xMAX 28W size: D340xH1630 (MM) material: Glass + Iron

color: Chrome finishing + Cognac Glass