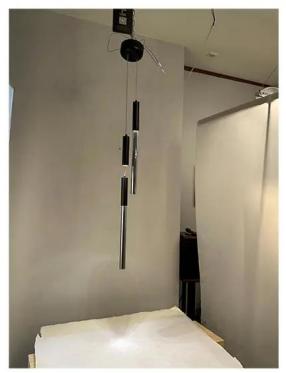

The design of this Basement Pendant Lamp seems to be inspired by the droplets in nature or wind chimes, with its flowing lines and minimalist shape conveying a sense of tranquility and balance.

# **Product Parameter (Specification)**

Light Source : LED 3x3W

Size: D180xH1500mm

Material: Glass+Iron

Color: Matt black finishing + Smoke glass

#### **Product Details**

This Basement Pendant Lamp is easy to install and maintain. Unadulterated simplicity without surrendering to pointless frills.