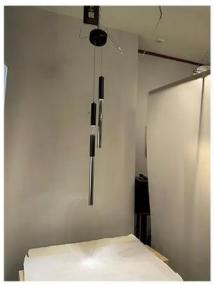

The design of this Basement Pendant Lamp seems to be inspired by the droplets in nature or wind chimes, with its flowing lines and minimalist shape conveying a sense of tranquility and balance.

# **Product Parameter (Specification)**

Light Source : LED 3x3W

Size: D180xH1500mm

Material: Glass+Iron

Color: Matt black finishing + Smoke glass

#### **Product Details**

This Basement Pendant Lamp is easy to install and maintain. Unadulterated simplicity without surrendering to pointless frills.