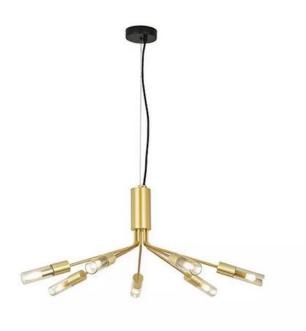

## Bar pendant lamp

This is our new design for 2022, the simple design is pleasing to the eye. Do you like it?. Jowing Lighting is a professional lighting manufacturer, which has been established for more than 20 years, the products are exported all over the world with a variety of certificates.

## **Product Introduction**

This is our new design for 2022, the simple design is pleasing to the eye. Do you like it?. Jowing Lighting is a professional lighting manufacturer, which has been established for more than 20 years, the products are exported all over the world with a variety of certificates.

## **Product Parameter (Specification)**

Item number:JD6060C-07 PSG+CO Light Source : LED G9 7xMAX 8W

Size: D720xH1200 Matrial: Glass+Iron

Color : Matt black & Plating satin gold+ Cognac Glass

## **Product Feature And Application**

JD6060C-07 PSG+CO is a new design for 2022, Simplicity and fashion, range of application as living room, bedroom, dinner room, restaurant, hotel, etc.