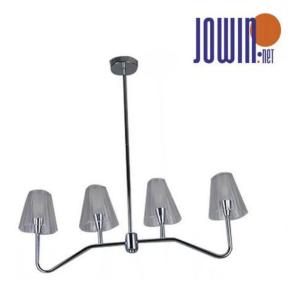

## Indoor Drawing Room Nordic design modern Clear G9 chandelier JD6294-04 CH+C from Jowin

High-quality intricate and beautiful charming easy to hang and install expert craftmanship high-end elegant chrome contemporary fashion Jowin Lighting.

The chandelier features clean lines and shapes, reflecting the minimalist aesthetics of modern design. It focuses on practicality while also pursuing visual comfort and beauty. Each bulb is housed in a shape resembling an ice cream cone, offering a novel design that adds playfulness.

#### **Product Parameter (Specification)**

Light Source : G9 4xMAX 28W

Size: L760xW130xH800mm

Material: Glass+Iron

Color: Chrome finishing+clear glass