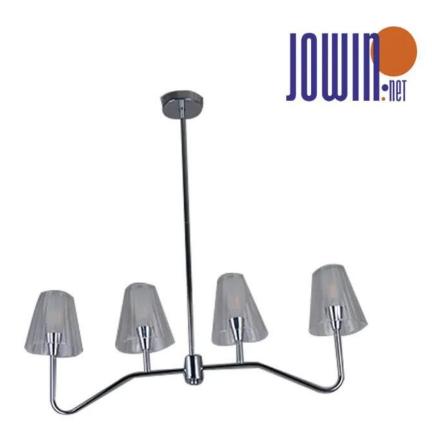

## Indoor Drawing Room Nordic design modern Clear G9 chandelier JD6294-04 CH+C from Jowin

High-quality intricate and beautiful charming easy to hang and install expert craftmanship high-end elegant chrome contemporary fashion Jowin Lighting.

The chandelier features clean lines and shapes, reflecting the minimalist aesthetics of modern design. It focuses on practicality while also pursuing visual comfort and beauty. Each bulb is housed in a shape resembling an ice cream cone, offering a novel design that adds playfulness.

#### **Product Parameter (Specification)**

Light Source : G9 4xMAX 28W

Size: L760xW130xH800mm

Material: Glass+Iron

Color: Chrome finishing+clear glass