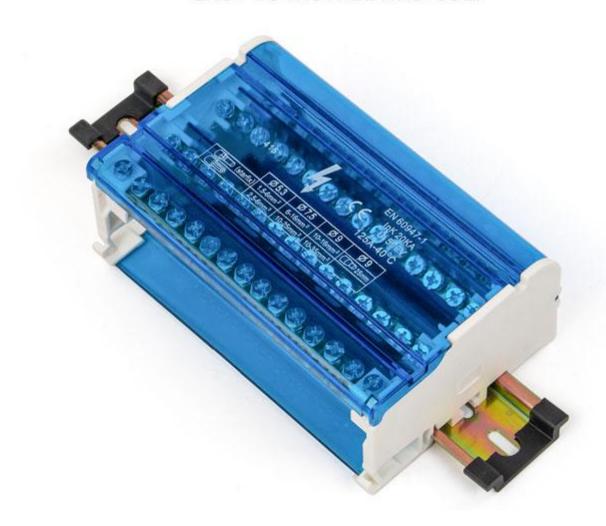

# **RAIL INSTALLATION • CONVENIENT AND FAST**

CAN BE INSTALLED ON 35MM RAIL OR DIRECTLY FIXED WITH SCREWS EASY TO INSTALL AND USE.