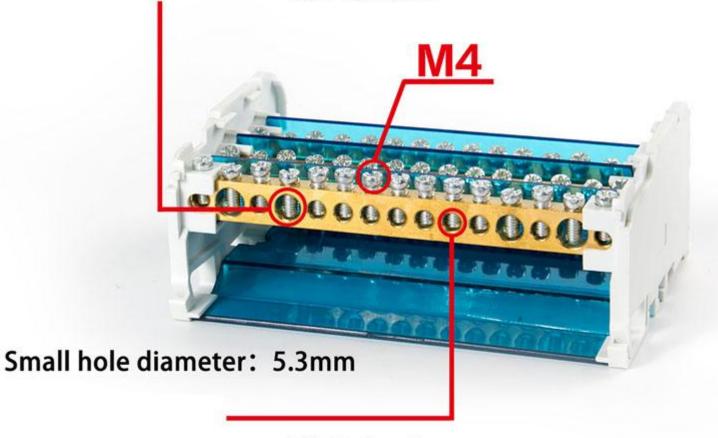

Large hole diameter: 7.5mm

Incoming wire range: BV 6-16mm<sup>2</sup>
BVR 10-25mm<sup>2</sup>

Incoming wire range:

BV 1.5-6mm<sup>2</sup>

BVR 2.5-6mm<sup>2</sup>