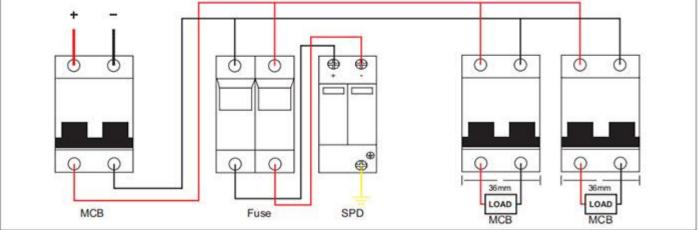

panel side and inventer/converter side), especially if the line routing is external and long. High energy MOVs equipped with specific thermal disconnectors and related failure indicators.

# 1. Wholesale Low Price Surge Protection DC 2 Years Warranty made in China Data:

| Item                | Surge proector DC |
|---------------------|-------------------|
| Code                | YL5-C40-PV        |
| Pole                | 2,3P              |
| Voltage             | 600/1000VDC       |
| Breaking Capacity   | 20-40KA           |
| Standard            | CCC/CE/ROHS       |
| Working Temperature | "-30°"to +70°     |
| Uc                  | 600-1500VDC       |
| Uoc max             | 600-1500VDC       |



www.ylongelec.com

36\*90\*67.6

Type2 Solar DC Surge Protective Device (DC SPD)





# Dimension





# Drawing



# 2.FAQ of Surge Protection DC

# Q1:If I'm interested in your product when I can receive your quotation and detail information after send the enquiry?

A1:All your enquiry will be replied in 24hours.

## Q2:Can I get a sample before the order because I really don't how is your product quality?

A2:Of course! We can offer free samples, We think sample order is the best way to build the trust. Please send the enquiry to us and get the free sample!

## Q3:Do you have a catalogue? Can you send me the catalogue to have a check of all your products?

A3:Yes, We have product catalogue. Please contact us on line or send an Email to sending the catalogue.

#### Q4:I need your price list of all your products, do you have a price list?

A4:Surely ,we can send the pric