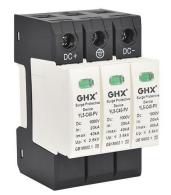

#### **Surge Protection DC**

Wholesale Low Price Surge Protection DC 2 Years Warranty made in China

Buy quality factiory directly supply Surge Protection DC for us! Protect against lighting surge voltages in solar system( photovoltaic power supply system). These units must be installed in parallel on the DC networks to be protected and provide common and different modes protection. Its installed location are recommended at both ends of the DC power supply line( solar panel side and inventer/converter side), especially if the line routing is external and long. High energy MOVs equipped with specific thermal disconnectors and related failure indicators.When the overvoltage has been discharged, the Solar DC SPD automatically returns to its normal state (circuit breaker open).

# 1. Wholesale Low Price Surge Protection DC 2 Years Warranty made in China Data:

| Item                | Surge proector DC |
|---------------------|-------------------|
| Code                | YL5-C40-PV        |
| Pole                | 2,3P              |
| Voltage             | 600/1000VDC       |
| Breaking Capacity   | 20-40KA           |
| Standard            | CCC/CE/ROHS       |
| Working Temperature | "-30°"to +70°     |
| Uc                  | 600-1500VDC       |
| Uoc max             | 600-1500VDC       |

www.ylongelec.com

36\*90\*67.6

Type2 Solar DC Surge Protective Device (DC SPD)