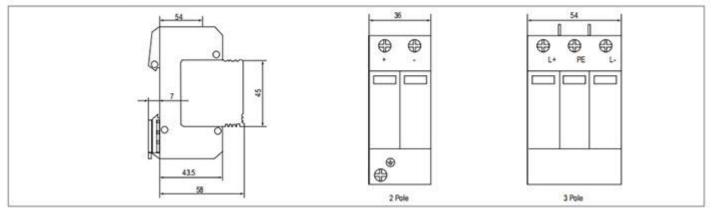

# Dimension

# Drawing

www.ylongelec.com

36\*90\*67.6

Type2 Solar DC Surge Protective Device (DC SPD)