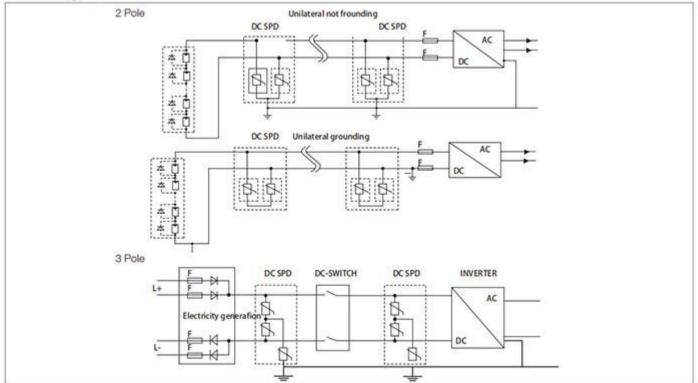

# Drawing

#### **Surge Protection DC**

Wholesale Low Price Surge Protection DC 2 Years Warranty made in China

Buy quality factiory directly supply Surge Protection DC for us! Protect against lighting surge voltages in solar system( photovoltaic power supply system). These units must be installed in parallel on the DC networks to be protected and provide common and different modes protection. Its installed location are recommended at both ends of the DC power supply line( solar panel side and inventer/converter side), especially if the line routing is external and long. High energy MOVs equipped with specific thermal disconnectors and related failure indicators.When the overvoltage has been discharged, the Solar DC SPD automatically returns to its normal state (circuit breaker open).