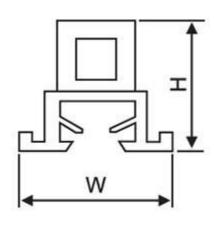

#### 2.Dimension of Din Rail Terminal Block

| Holes | Spec. | L   | L1  | L2 | Н  | W  | Ф   | Screw Size | Plastic Material |
|-------|-------|-----|-----|----|----|----|-----|------------|------------------|
|       | W*H   | MM  |     |    |    |    |     |            |                  |
| 7     | 6*9   | 51  | 51  | 35 | 28 | 22 | 5.3 | M5*8       | ABS              |
| 8     | 6*9   | 59  | 59  | 35 | 28 | 22 | 5.3 | M5*8       | ABS              |
| 10    | 6*9   | 72  | 72  | 35 | 28 | 22 | 5.3 | M5*8       | ABS              |
| 12    | 6*9   | 85  | 85  | 35 | 28 | 22 | 5.3 | M5*8       | ABS              |
| 15    | 6*9   | 106 | 106 | 35 | 28 | 22 | 5.3 | M5*8       | ABS              |

# 3. Drawing of Din Rail Terminal Block