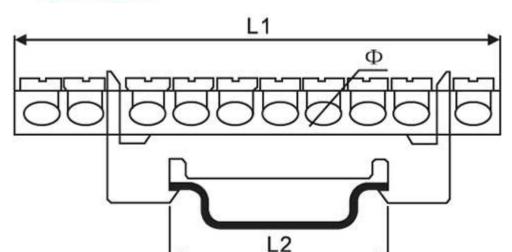

#### 2.Dimension of Din Rail Terminal Block

| Holes | Spec. | L   | L1  | L2 | Н  | W  | Ф   | Screw Size | Plastic Material |
|-------|-------|-----|-----|----|----|----|-----|------------|------------------|
|       | W*H   | MM  |     |    |    |    |     |            |                  |
| 7     | 6*9   | 51  | 51  | 35 | 28 | 22 | 5.3 | M5*8       | ABS              |
| 8     | 6*9   | 59  | 59  | 35 | 28 | 22 | 5.3 | M5*8       | ABS              |
| 10    | 6*9   | 72  | 72  | 35 | 28 | 22 | 5.3 | M5*8       | ABS              |
| 12    | 6*9   | 85  | 85  | 35 | 28 | 22 | 5.3 | M5*8       | ABS              |
| 15    | 6*9   | 106 | 106 | 35 | 28 | 22 | 5.3 | M5*8       | ABS              |

# 3. Drawing of Din Rail Terminal Block