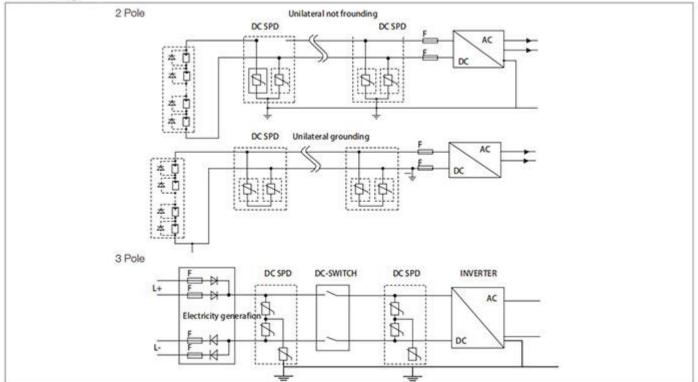

|
| Hard wire:425                                         |
| Flexible wire:416                                     |
| 10                                                    |
| M5                                                    |
| Main circuit:3.5                                      |
| Remote singal control:0.25                            |
| All profile:IP40                                      |
| Connection port:IP20                                  |
| No obvious shock and cibration                        |
| - 40°Cto80°C                                          |
| IEC 61643-31 Type 2, IEC 61643-1 Class II             |
|                                                       |



# Type2 Solar DC Surge Protective Device (DC SPD)

# Wiring Diagram



# Dimension





# Drawing



# 4.FAQ

**Q:When I can receive quotation and detail information after send the enquiry?** A:Reply will be sent in 24hours.

### Q:What's the difference between you and other suppliers?

A:We have our own design box with PC/ABS material.

### Q: Do you provide samples ? is it free or extra ?

A:Yes, we could offer the sample for free charge but do not pay the cost of freight.

# Q:Can I get a sample for test before place order?

A:Of course!

# Q:How's the delivery?Because I really need them is urgently?

A:Samples cost 2-3 days. Bulk order cost 12-15 days.

# Q:If i want to release order, what's the payment method you accept ?

A:We accept T/T, Western union, Trade Assurance.



www.ylongelec.com