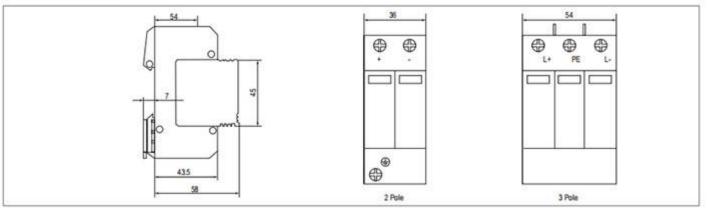

|
| Hard wire:425                                         |
| Flexible wire:416                                     |
| 10                                                    |
| M5                                                    |
| Main circuit:3.5                                      |
| Remote singal control:0.25                            |
| All profile:IP40                                      |
| Connection port:IP20                                  |
| No obvious shock and cibration                        |
| - 40°Cto80°C                                          |
| IEC 61643-31 Type 2, IEC 61643-1 Class II             |
|                                                       |



# Type2 Solar DC Surge Protective Device (DC SPD)

# Wiring Diagram



# Dimension





# Drawing



# 4.FAQ

**Q:When I can receive quotation and detail information after send the enquiry?** A:Reply will be sent in 24hours.

### Q:What's the difference between you and other suppliers?

A:We have our own design box with PC/ABS material.

### Q: Do you provide samples ? is it free or extra ?

A:Yes, we could offer the sample for free charge but do not pay the cost of freight.

# Q:Can I get a sample for test before place order?

A:Of course!

# Q:How's the delivery?Because I really need them is urgently?

A:Samples cost 2-3 days. Bulk order cost 12-15 days.

# Q:If i want to release order, what's the payment method you accept ?

A:We accept T/T, Western union, Trade Assurance.



www.ylongelec.com