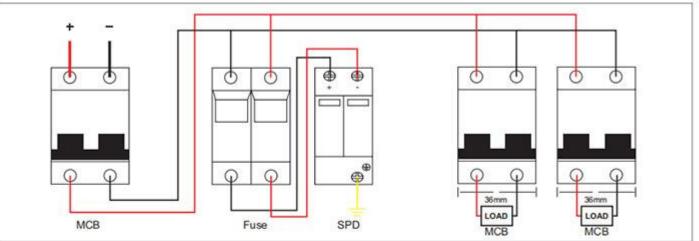

|
| Hard wire:425                                         |
| Flexible wire:416                                     |
| 10                                                    |
| M5                                                    |
| Main circuit:3.5                                      |
| Remote singal control:0.25                            |
| All profile:IP40                                      |
| Connection port:IP20                                  |
| No obvious shock and cibration                        |
| - 40°Cto80°C                                          |
| IEC 61643-31 Type 2, IEC 61643-1 Class II             |
|                                                       |



# Type2 Solar DC Surge Protective Device (DC SPD)

# Wiring Diagram



# Dimension





# Drawing



# 4.FAQ

**Q:When I can receive quotation and detail information after send the enquiry?** A:Reply will be sent in 24hours.

### Q:What's the difference between you and other suppliers?

A:We have our own design box with PC/ABS material.

### Q: Do you provide samples ? is it free or extra ?

A:Yes, we could offer the sample for free charge but do not pay the cost of freight.

# Q:Can I get a sample for test before place order?

A:Of course!

# Q:How's the delivery?Because I really need them is urgently?

A:Samples cost 2-3 days. Bulk order cost 12-15 days.

# Q:If i want to release order, what's the payment method you accept ?

A:We accept T/T, Western union, Trade Assurance.



www.ylongelec.com