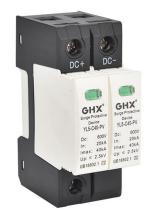

# **DC Surge Protector**

China Quality DC Surge Protector Manufacturers and Suppliers.

DC surge protector is suitable for the new energy solar power generation system,working voltage of 500V,600V,800V,1000V.Installation position in the total power supply DC circuit systems,direct,indirect lightning current of lightning current or other transient over voltage protection.

# 3. Product Parameter (Specification) of DC Surge Protector

| Model          | DC Surge Protector 2P 40KA 600V |
|----------------|---------------------------------|
| Pole           | 2P                              |
| Uoc max (V DC) | 600V                            |

| Uc (V DC)        | 600V |
|------------------|------|
| In(8/20)us(kA)   | 20   |
| Imax(8/20)us(kA) | 40   |
| Up (kV)          | 2.5  |

| Short-Circuit Interuption(SCI) Overcurrent Protection |
|-------------------------------------------------------|
| <25ns                                                 |
| Hard wire:425                                         |
| Flexible wire:416                                     |
| 10                                                    |
| M5                                                    |
| Main circuit:3.5                                      |
| Remote singal control:0.25                            |
| All profile:IP40                                      |
| Connection port:IP20                                  |
| No obvious shock and cibration                        |
| - 40°Cto80°C                                          |
| IEC 61643-31 Type 2, IEC 61643-1 Class II             |
|                                                       |