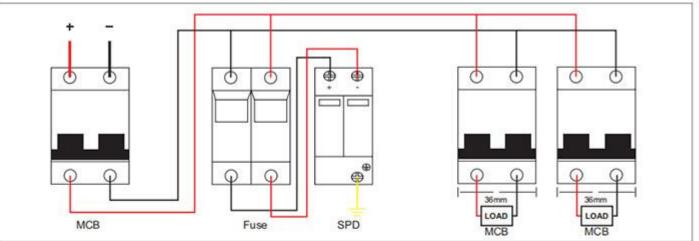

# Wiring Diagram

These units must be installed in parallel on the DC networks to be protected and provide common and different modes protection. Its installed location are recommended at both ends of the DC power supply line (solar panel side and inverter/converter side), especially if the line routing is external and long. High energy MOVs equipped with specific thermal disconnectors and related failure indicators.

These units must be installed in parallel on the DC networks to be protected and provide common and different modes protection. Its installed location are recommended at both ends of the DC power supply line (solar panel side and inverter/converter side), especially if the line routing is external and long.