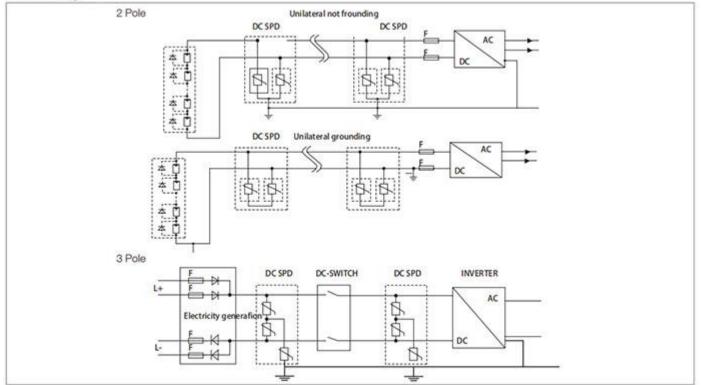

These units must be installed in parallel on the DC networks to be protected and provide common and different modes protection. Its installed location are recommended at both ends of the DC power supply line (solar panel side and inverter/converter side), especially if the line routing is external and long. High energy MOVs equipped with specific thermal disconnectors and related failure indicators.

These units must be installed in parallel on the DC networks to be protected and provide common and different modes protection. Its installed location are recommended at both ends of the DC power supply line (solar panel side and inverter/converter side), especially if the line routing is external and long.