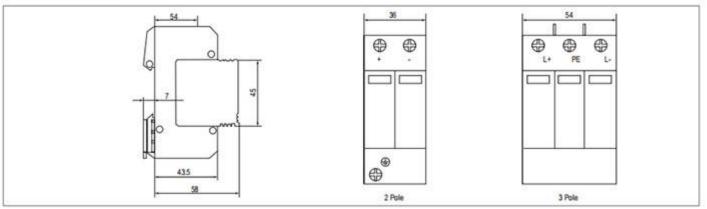

|
| Torque(Nm)               | Main circuit:3.5                                      |
|                          | Remote singal control:0.25                            |
| Protection class         | All profile:IP40                                      |
|                          | Connection port:IP20                                  |
| Installation environment | No obvious shock and cibration                        |
| Working Temperature      | - 40°Cto80°C                                          |
| Standards Informations   | IEC 61643-31 Type 2, IEC 61643-1 Class II             |
| Mounting                 | 35MM Din rail                                         |



# Type2 Solar DC Surge Protective Device (DC SPD)

# Wiring Diagram



# Dimension





### Drawing



# 4.FAQ of DC Surge Arrester

### Q:When I can receive quotation and detail information after send the enquiry?

A:Reply will be sent in 24hours.

### Q:What's the difference between you and other suppliers?

A:We have our own design box with PC/ABS material.

### Q:Do you provide samples ? is it free or extra ?

A:Yes, we could offer the sample for free charge but do not pay the cost of freight.

### Q:Can I get a sample for test before place order?

A:Of course!

### Q:How's the delivery?Because I really need them is urgently?

A:Samples cost 2-3 days. Bulk order cost 12-15 days.



**Q:If i want to release order, what's the payment method you accept ?** A:We accept T/T, Western union, Trade Assurance. www.ylongelec.com