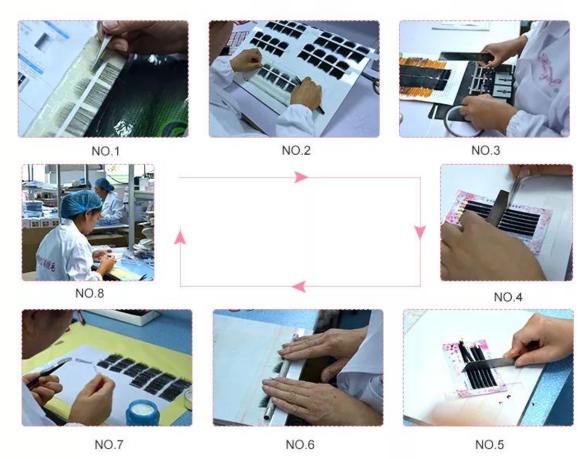

# **Natural Look Dramatic Lashes Cat Eye Style Details**

Use the tip of eyelash adhesive