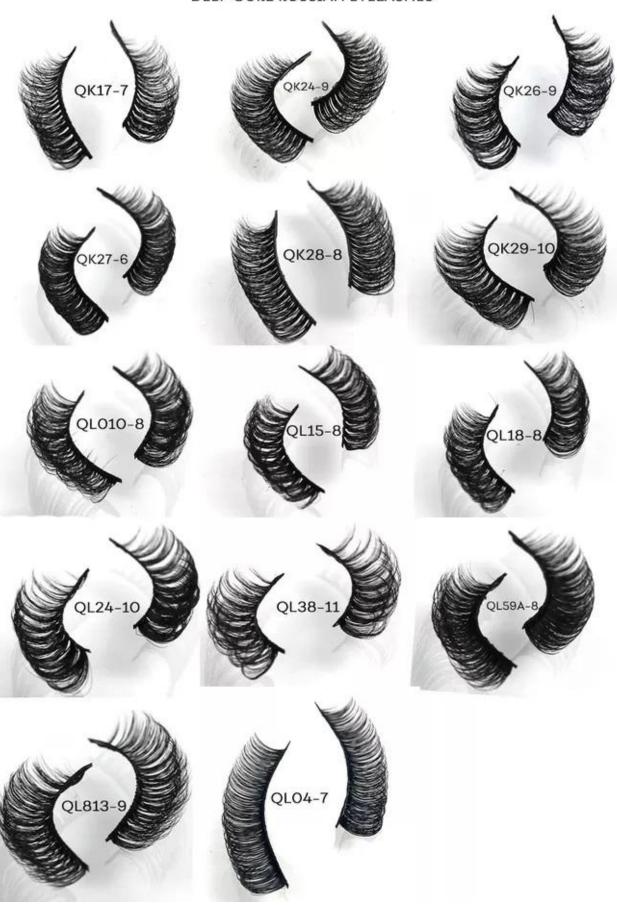

atured faux mink eyelashes with a pure cotton lash band, vegan and Hypoallergenic. Soft and wispy like your own natural lashes. No burden to make up.

#### Natural Look Dramatic Lashes Cat Eye Style Parameter (Specification)

A Sparkling Eyelash® flare-eye 3D Lashes designed with both dramatic length and volume that gradually increases from the inner to outer corner for a striking cat-eye finish. 100% handmade---premium synthetic lashes to ensure high quality lashes, as soft as real eyelashes.





### Natural Look Dramatic Lashes Cat Eye Style Feature And Application

Put on these thin and long false eyelashes and your eyes would look bigger, brighter and more attractive, Suitable for daily life, party and so on. Make your eyes charming and attractive.





# DEEP CURL RUSSIAN EYELASHES





# **Natural Look Dramatic Lashes Cat Eye Style Details**

Use the tip of eyelash adhesive

#### **POPULAR SERIES**

# Anytime, anywhere, beautiful