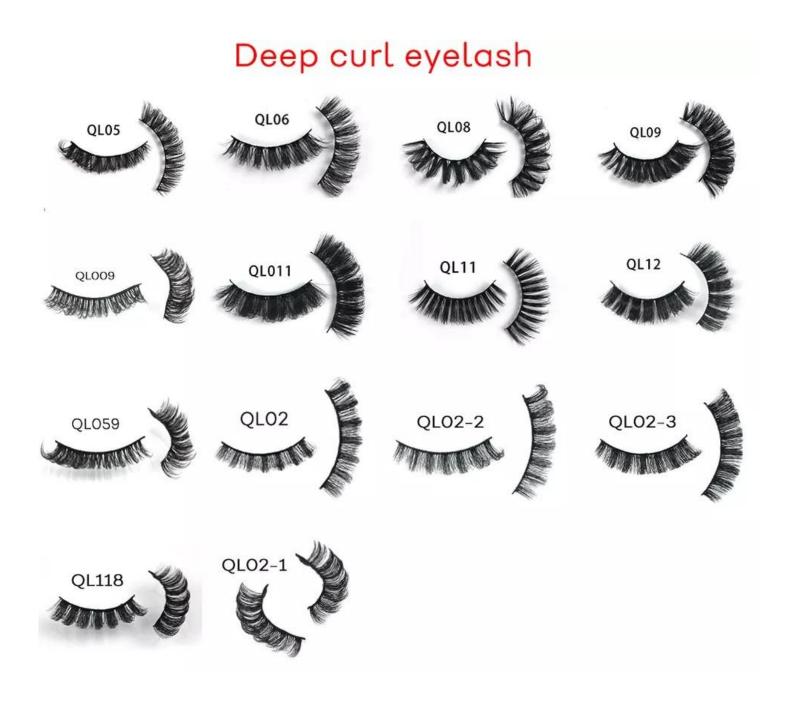

you have charming look all day. Featured faux mink eyelashes with a pure cotton lash band, vegan and Hypoallergenic. Soft and wispy like your own natural lashes. No burden to make up.

#### Natural Look Dramatic Lashes Cat Eye Style Parameter (Specification)

A Sparkling Eyelash® flare-eye 3D Lashes designed with both dramatic length and volume that gradually increases from the inner to outer corner for a striking cat-eye finish. 100% handmade---premium synthetic lashes to ensure high quality lashes, as soft as real eyelashes.





### Natural Look Dramatic Lashes Cat Eye Style Feature And Application

Put on these thin and long false eyelashes and your eyes would look bigger, brighter and more attractive, Suitable for daily life, party and so on. Make your eyes charming and attractive.





# DEEP CURL RUSSIAN EYELASHES





# **Natural Look Dramatic Lashes Cat Eye Style Details**

Use the tip of eyelash adhesive

#### **POPULAR SERIES**

# Anytime, anywhere, beautiful