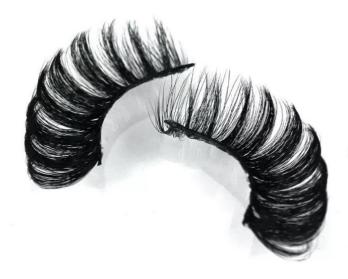

Natural Look Dramatic Lashes Cat Eye Style Product Introduction

Natural Look Dramatic Lashes cat eye style is made in China. The DD curly lashes give an extension feeling, making the lashes look more natural than your eyelashes. In addition, if you like, you can still cut them by yourself to make them more fitting for your eye's shape .Durable fluffy mink lashes make you have charming look all day. Featured faux mink eyelashes with a pure cotton lash band, vegan and Hypoallergenic. Soft and wispy like your own natural lashes. No burden to make up.

#### Natural Look Dramatic Lashes Cat Eye Style Parameter (Specification)

A Sparkling Eyelash® flare-eye 3D Lashes designed with both dramatic length and volume that gradually increases from the inner to outer corner for a striking cat-eye finish. 100% handmade---premium synthetic lashes to ensure high quality lashes, as soft as real eyelashes.

### Natural Look Dramatic Lashes Cat Eye Style Feature And Application

Put on these thin and long false eyelashes and your eyes would look bigger, brighter and more attractive, Suitable for daily life, party and so on. Make your eyes charming and attractive.