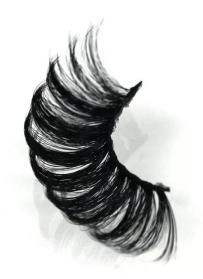

Natural Look Dramatic Lashes Cat Eye Style Product Introduction

Natural Look Dramatic Lashes cat eye style is made in China. The DD curly lashes give an extension feeling, making the lashes look more natural than your eyelashes. In addition, if you like, you can still cut them by yourself to make them more fitting for your eye's shape .Durable fluffy mink lashes make you have charming look all day. Featured faux mink eyelashes with a pure cotton lash band, vegan and Hypoallergenic. Soft and wispy like your own natural lashes. No burden to make up.

#### Natural Look Dramatic Lashes Cat Eye Style Parameter (Specification)

A Sparkling Eyelash® flare-eye 3D Lashes designed with both dramatic length and volume that gradually increases from the inner to outer corner for a striking cat-eye finish. 100% handmade---premium synthetic lashes to ensure high quality lashes, as soft as real eyelashes.

### Natural Look Dramatic Lashes Cat Eye Style Feature And Application

Put on these thin and long false eyelashes and your eyes would look bigger, brighter and more attractive, Suitable for daily life, party and so on. Make your eyes charming and attractive.