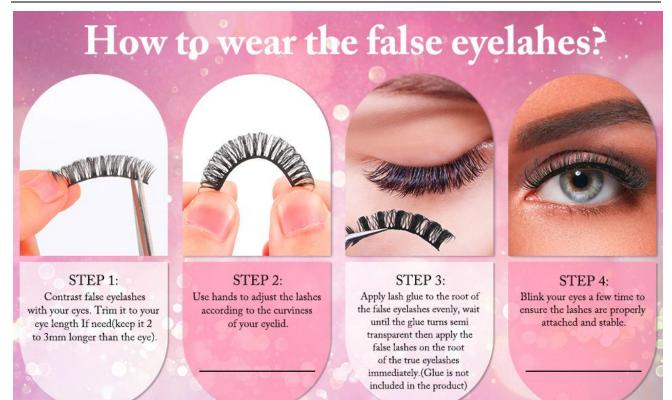

How to wear your false eyelashes?

STEP-1: Take the piece of eyelashes and adjust it to the appropriate length and width

STEP-2: Apply glue along the base of the piece

STEP-3: Place the glued portion of the piece along the base of your own eyelashes and press it with a tweezer

STEP-4: Apply cosmetics may be able to make it look natural