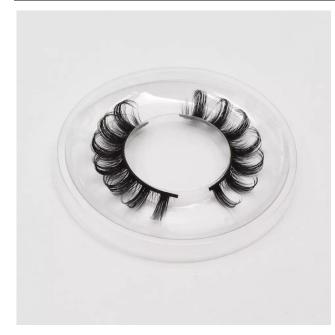

**3D Volume Russian Curly Lashes** 

Sparkling Eyelashes is a large-scale eyelash manufacturer and supplier in China. We have specialized in Mink lashes, Fake eyelashes, colored lashes, D curl Russian volume eyelashes, and lash extensions for many years. Our products have a good price advantage and cover most of the European and American markets. We look forward to becoming your long-term partner in China.

#### **Product Introduction**

**3D Volume Russian Curly Lashes.** This D curl strip lashes is easy to apply. Even beginners can get D curl natural eyelashes by themselves. Not like lashes extension, strip wispy lashes are perfect for a day out. These Russian lashes are made of imported synthetic fiber. All whilst being The cotton band of these lashes will make it feel as natural as your lashes! They are wonderfully soft, light, and easy to apply and remove. fully vegan and cruelty-free

## **Product Feature And Application**

100% handmade, and vegan cruelty-free is more characteristic 25MM Long Fluffy & Sexy Full Volume Comfortable & Flexible Cotton Band Durable & Reusable up to 15 Wears