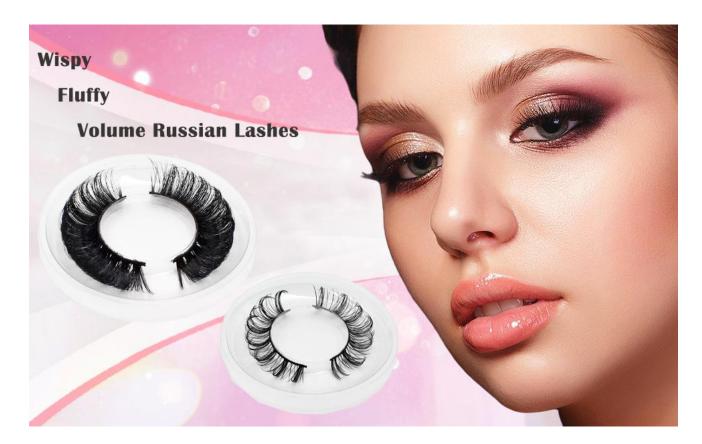

A pair of right false eyelashes can always boost your confidence by making your eyes brighter and more flattering.

Just trust Sparkling Eyelashes with your false eyelashes, as we have always been a leader in the eyelash beauty field. Let everyone be enchanted by your charming eyes