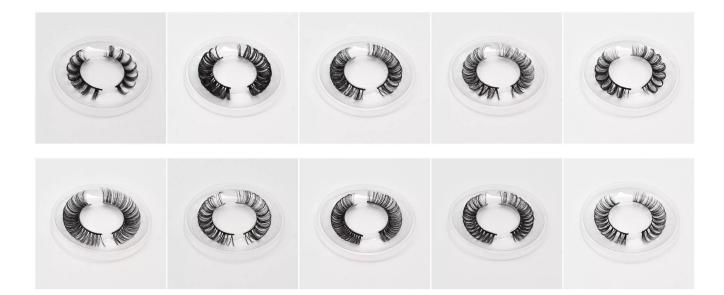

haracteristic 25MM Long Fluffy & Sexy Full Volume Comfortable & Flexible Cotton Band Durable & Reusable up to 15 Wears

A pair of right false eyelashes can always boost your confidence by making your eyes brighter and more flattering.

Just trust Sparkling Eyelashes with your false eyelashes, as we have always been a leader in the eyelash beauty field. Let everyone be enchanted by your charming eyes

How to wear your false eyelashes?

STEP-1: Take the piece of eyelashes and adjust it to the appropriate length and width

STEP-2: Apply glue along the base of the piece

STEP-3: Place the glued portion of the piece along the base of your own eyelashes and press it with a tweezer

STEP-4: Apply cosmetics may be able to make it look natural





### **Product Details**

#### **POPULAR SERIES**



Spathling EYELASH

www.sparklingeyelash.com



# Anytime, anywhere, beautiful

Make Your Own Package











NO.2



NO.3



NO.8





NO.7

NO.6

NO.5



XRELA

-

MAL

nfori 🔘 BSCI

XR 2las

CAN