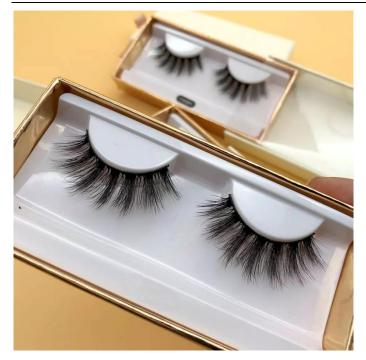

3D Natural Cat Eye Fake Lashes

#### **Product Introduction**

3D Natural Cat Eye Fake Lashes. Each of the eyelashes are Full eyelashes are made of high-grade synthetic fiber, feel incredibly soft and weightless, you won't feel too much weight or discomfort on your eyes. With very beautiful curvature and fluffy appearance, suitable for you who like a variety of makeup. We chose different styles and colors for the decor, all of them are close to the winter theme. Shining stars, butterflies and snow are all approaching the festival. Of course, you can also use them for parties, dates, and nights out. You'll be the star of the pub. We welcome you to visit in China.