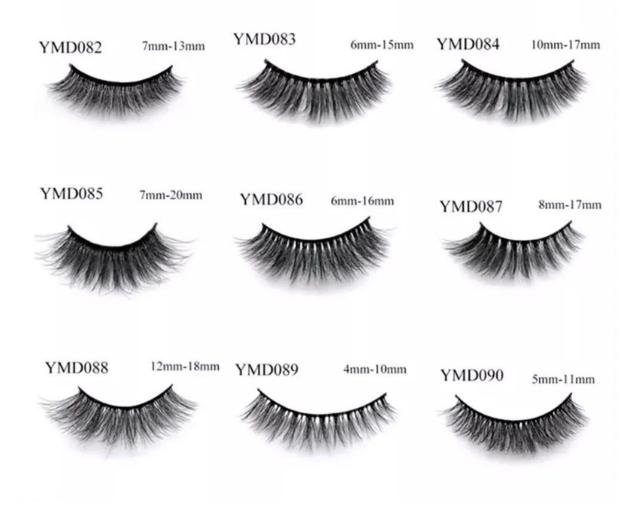

#### **Product Introduction**

3D Natural Cat Eye Fake Lashes. Each of the eyelashes are Full eyelashes are made of high-grade synthetic fiber, feel incredibly soft and weightless, you won't feel too much weight or discomfort on your eyes. With very beautiful curvature and fluffy appearance, suitable for you who like a variety of makeup. We chose different styles and colors for the decor, all of them are close to the winter theme. Shining stars, butterflies and snow are all approaching the festival. Of course, you can also use them for parties, dates, and nights out. You'll be the star of the pub. We welcome you to visit in China.

## **Product Feature And Application**

100% Handmade & High Quality Vegan Lashes & 100% Cruelty-Free 25MM Long Fluffy & Sexy Full Volume Comfortable & Flexible Cotton Band Durable & Reusable up to 15 Wears