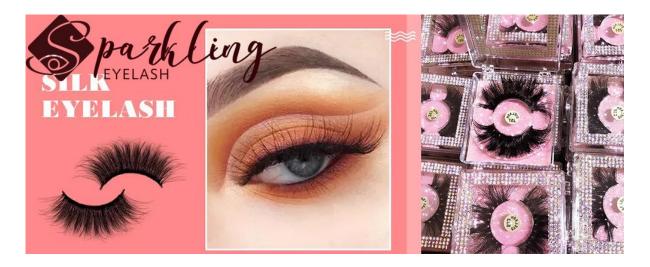

3D Natural Cat Eye Fake Lashes

#### **Product Introduction**

3D Natural Cat Eye Fake Lashes. Each of the eyelashes are Full eyelashes are made of high-grade synthetic fiber, feel incredibly soft and weightless, you won't feel too much weight or discomfort on your eyes. With very beautiful curvature and fluffy appearance, suitable for you who like a variety of makeup. We chose different styles and colors for the decor, all of them are close to the winter theme. Shining stars, butterflies and snow are all approaching the festival. Of course, you can also use them for parties, dates, and nights out. You'll be the star of the pub. We welcome you to visit in China.

## **Product Feature And Application**

100% Handmade & High Quality Vegan Lashes & 100% Cruelty-Free 25MM Long Fluffy & Sexy Full Volume Comfortable & Flexible Cotton Band Durable & Reusable up to 15 Wears