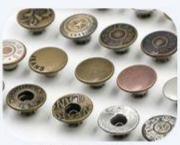

#### **Product Feature and Application:**

Application scope of Brass snap button parts products: Shoes;Handbag;Apparel;Diy;Pants;Dress;Scrapbooking;

| Product     | Brass snap button parts          |
|-------------|----------------------------------|
| Material    | Brass/Stainless Steel            |
| Weight      | Customized                       |
| Color       | Gun black, Bronze, Silver, Gold  |
| Use         | Clothing, bag, handbag, suitcase |
| Feature     | Eco-friendly, anti-rust          |
| Certificate | SGS, OEKO-TEX                    |