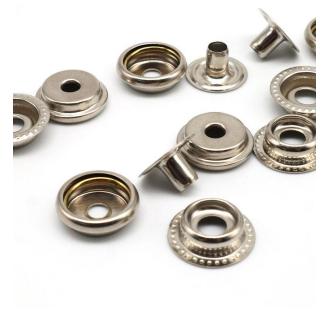

#### **Product introduction**

Brass snap button parts Made of high quality metal material, high hardness, electroplating treatment surface, rust and corrosion resistance, beautiful appearance, sturdy and durable.

\*Different inner diameters can meet different requirements for craft making.

#### **Product Feature and Application:**

Application scope of Brass snap button parts products: Shoes;Handbag;Apparel;Diy;Pants;Dress;Scrapbooking;

| Product     | Brass snap button parts          |
|-------------|----------------------------------|
| Material    | Brass/Stainless Steel            |
| Weight      | Customized                       |
| Color       | Gun black, Bronze, Silver, Gold  |
| Use         | Clothing, bag, handbag, suitcase |
| Feature     | Eco-friendly, anti-rust          |
| Certificate | SGS, OEKO-TEX                    |