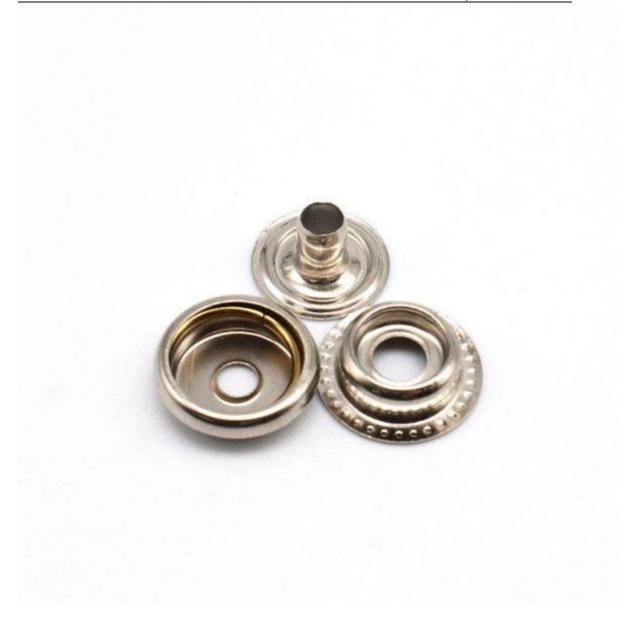

#### **Product introduction**

Brass snap button parts Made of high quality metal material, high hardness, electroplating treatment surface, rust and corrosion resistance, beautiful appearance, sturdy and durable.

\*Different inner diameters can meet different requirements for craft making.

#### **Product Feature and Application:**

Application scope of Brass snap button parts products: Shoes;Handbag;Apparel;Diy;Pants;Dress;Scrapbooking;

| Product     | Brass snap button parts          |
|-------------|----------------------------------|
| Material    | Brass/Stainless Steel            |
| Weight      | Customized                       |
| Color       | Gun black, Bronze, Silver, Gold  |
| Use         | Clothing, bag, handbag, suitcase |
| Feature     | Eco-friendly, anti-rust          |
| Certificate | SGS, OEKO-TEX                    |