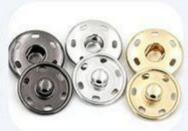

#### **Product introduction**

Brass snap button parts Made of high quality metal material, high hardness, electroplating treatment surface, rust and corrosion resistance, beautiful appearance, sturdy and durable.

#### **Product Feature and Application:**

Application scope of Brass snap button parts products: Shoes;Handbag;Apparel;Diy;Pants;Dress;Scrapbooking;

| Product     | Brass snap button parts          |
|-------------|----------------------------------|
| Material    | Brass/Stainless Steel            |
| Weight      | Customized                       |
| Color       | Gun black, Bronze, Silver, Gold  |
| Use         | Clothing, bag, handbag, suitcase |
| Feature     | Eco-friendly, anti-rust          |
| Certificate | SGS, OEKO-TEX                    |

### Our services:

Available in different color, different sizes and different materials. Good quality finished. No rust and fade.