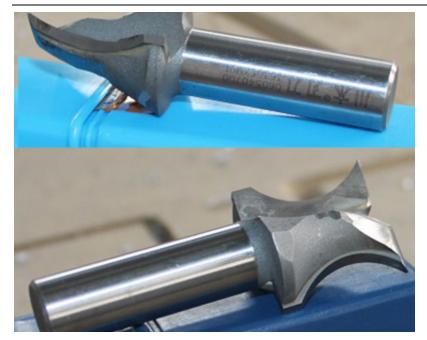

e seamless weld steel structure, not easy to distort, the table back lining is armor plate, good rigidity, the machine can bear 1MT weight at least.
- 4. Intelligent protecting the working table, to prevent the damage by wrong operation. Also can prevent the crush caused by the design working area larger than actual working area.
- 5. Good software compatibility, suitable for Type3, Artcam, Castmate, Ucanam, JDpaint, such CAD/CAM design software.
- 6. Double direction cutters cooling system can prolong the lifetime of using.
- 7. Emergency stop button, ensuring the operation safe
- 8.5.5KW China water cooling spindle, more powerful and not easy to break tools.

Tel: +86-15315239222





• High Speed 5.5KW Water Spindle



BEST Inverter





• NcStudio Control System



Air-break switch





#### • Tools for Stone Carving



#### Accessories

# 4. Multi Spindle Stone Carving Machine Applications:

The Multi Spindle Stone Carving Machine can process almost all stones, so as long as it is an industry involving stone, our CNC stone engraving machine can be used.

Stone industry: carving and processing stone, jade, marble, granite, quartz stone, artificial stone, and other stones.

Furniture industry: countertops, bar counters, floor tiles, marble cabinets, stone furniture.

Jinan Sunna International Trade Co.,Ltd.

Tel: +86-15315239222



Decoration industry: stone gift boxes, stone crafts, stone decorations, sculptures, 3D stone crafts, etc.

Stone tablet processing industry: stone tablet making, sarcophagus, tombstone, etc.

Advertising industry: stone advertising, artistic r