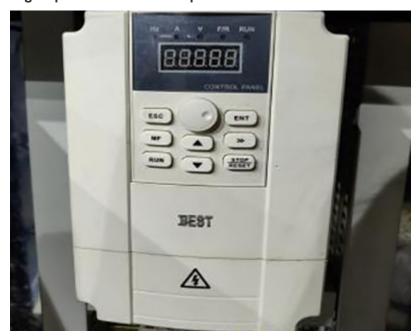

Tel: +86-15315239222

• High Speed 5.5KW Water Spindle

BEST Inverter

• NcStudio Control System

Air-break switch