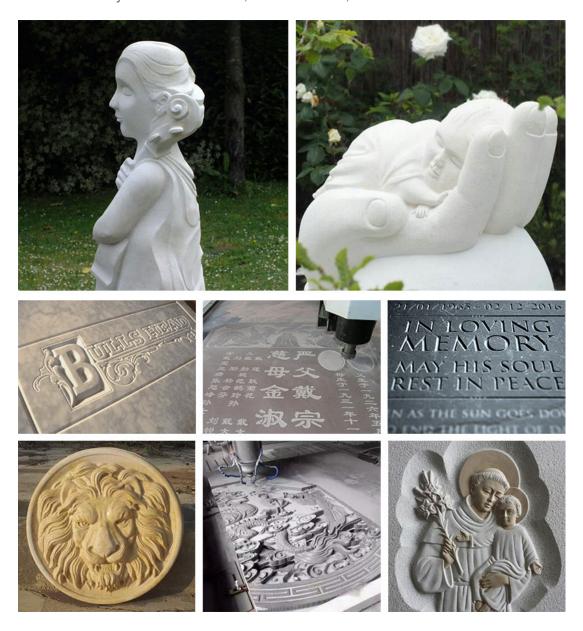

# 4. Multi Spindle Stone Carving Machine Applications:

The Multi Spindle Stone Carving Machine can process almost all stones, so as long as it is an industry involving stone, our CNC stone engraving machine can be used.

Stone industry: carving and processing stone, jade, marble, granite, quartz stone, artificial stone, and other stones.

Furniture industry: countertops, bar counters, floor tiles, marble cabinets, stone furniture.

Jinan Sunna International Trade Co.,Ltd.

Tel: +86-15315239222

Decoration industry: stone gift boxes, stone crafts, stone decorations, sculptures, 3D stone crafts, etc.

Stone tablet processing industry: stone tablet making, sarcophagus, tombstone, etc.

Advertising industry: stone advertising, artistic relief, signs, badges, etc.

Ceramic industry: all-stone ceramics, ceramic bottles, and other handicrafts