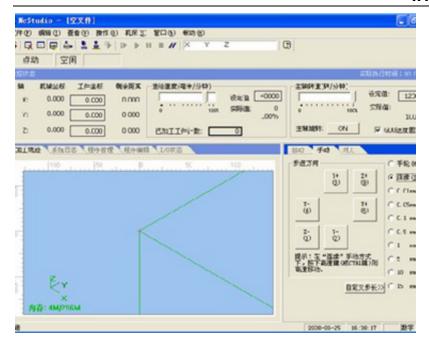

Tel: +86-15315239222

• High Speed 5.5KW Water Spindle

BEST Inverter

• NcStudio Control System

Air-break switch