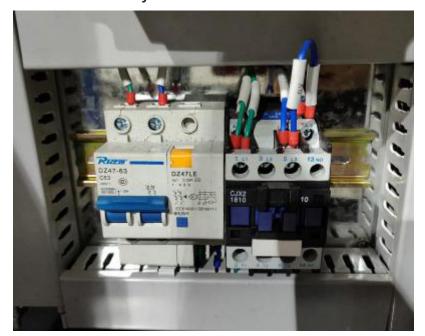

Tel: +86-15315239222

• High Speed 5.5KW Water Spindle

BEST Inverter

• NcStudio Control System

Air-break switch