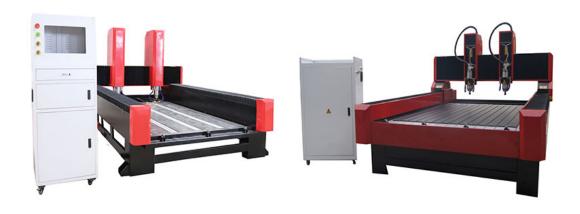

## **Carving Machine Introduction**

CNC Router Stone for customers who need to make a cut on the stone. The overall structure is the strongest, with large bearing capacity, tool cooling system, and three-axis waterproof and dustproof. Suitable for a variety of stone carvings.

SUNNA INTL offers premium quality Single/Multi Spindle Stone Carving Machines for importers and distributors worldwide. Heavy Duty Industrial Dual Spindles Stone Carving Machine is used for 2D/3D stone engraving. All the working area and specifications can be customized according to your requests.

## **Description of Multi Spindle Stone Carving Machine**

The Multi-spindle stone CNC Carving Machine can process materials of different sizes, specially designed for various stone processing, such as marble, granite, sandstone, jade, quartz, etc. The CNC stone engraving machine adopts dual independent spindles, which can carry out engraving, cutting, milling, and other processes to meet the requirements of personalized home decoration and tooling art design.