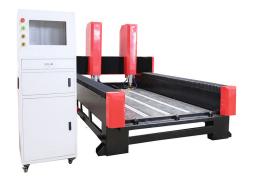

## **Carving Machine Introduction**

CNC Router Stone for customers who need to make a cut on the stone. The overall structure is the strongest, with large bearing capacity, tool cooling system, and three-axis waterproof and dustproof. Suitable for a variety of stone carvings.

SUNNA INTL offers premium quality Single/Multi Spindle Stone Carving Machines for importers and distributors worldwide. Heavy Duty Industrial Dual Spindles Stone Carving Machine is used for 2D/3D stone engraving. All the working area and specifications can be customized according to your requests.

## **Description of Multi Spindle Stone Carving Machine**

The Multi-spindle stone CNC Carving Machine can process materials of different sizes, specially designed for various stone processing, such as marble, granite, sandstone, jade, quartz, etc. The CNC stone engraving machine adopts dual independent spindles, which can carry out engraving, cutting, milling, and other processes to meet the requirements of personalized home decoration and tooling art design.