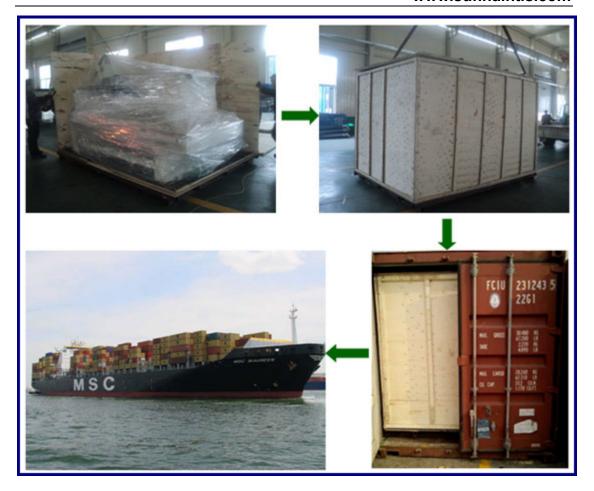

# 5. Package and Delivery for Stone CNC Router

SUNNA INTL has been cooperating with several big transport agents and shipping companies for long terms, and all machines are packed with standard plywood case for export, it can be transported to you safety as soon as possible.