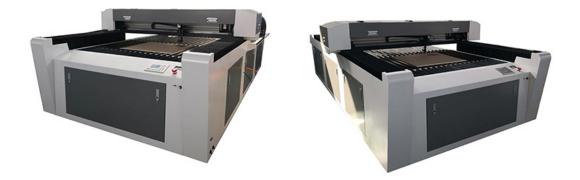

# Laser Cutting Machine with CCD Camera

Hot sale quality Laser Cutting Machine made in China. SUNNA is a Laser Cutting Machine with CCD Camera manufacturer and supplier in China. The laser cutting machine comes with a CCD camera, which is installed on the laser head. Different recognition modes can be selected within the software to suit different applications. Especially suitable for the cutting of patches and labels.

## **1. Product Introduction**

Laser Cutting Machine with CCD is specially developed for automatic identification and cutting of textile and leather labels, such as woven labels, embroidered patches, badges, etc.

### 2. Product Parameter (Specification)

| Parameter of the Laser Cutting Machine with CCD Camera |                             |
|--------------------------------------------------------|-----------------------------|
| Machine Type                                           | SN-CCD-1325                 |
| Working Area                                           | 1300x2500mm                 |
| Laser Power                                            | 80W/100W/130W/150W Optional |