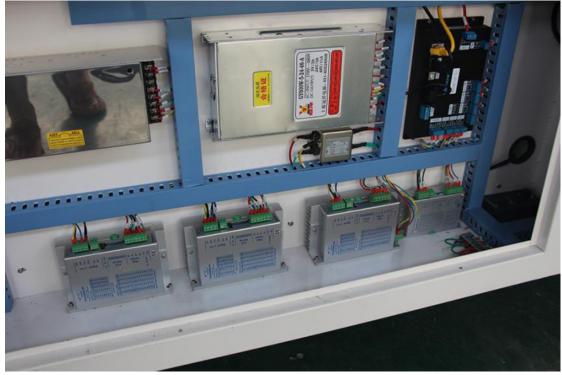

#### www.sunnaintls.com

SUNNA Co2 Laser Cutting machine use high quality Leadshine stepper motor and drivers

Cheap and good performance. Without A/D conversion, the digital pulse signal can be directly converted into angular displacement.