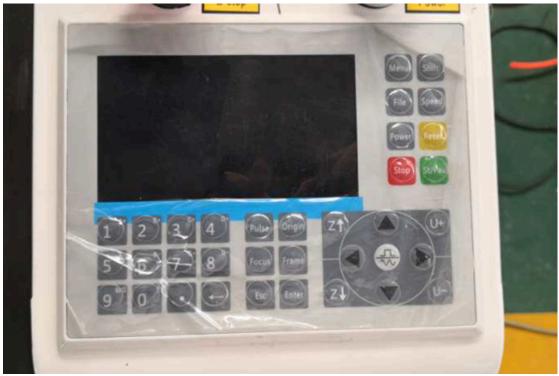

#### www.sunnaintls.com

High quality alloy guide rails ,anti-wear,high precision,fast speed and reduced deformation. High precision motor ensure high precision in the process of engraving.

•

Ruida control system, the most popular control system, support multiple languages, stable performance, easy to learn and operation.