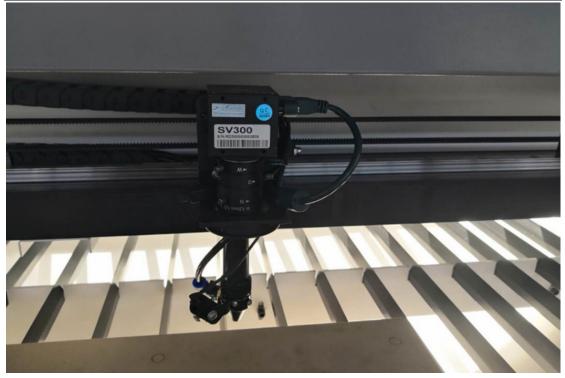

# 3. 1325 Co2 Laser Cutting Machine 150W Main Parts

China top one quality laser tube, use life more than 10,000 hours, share global protection during warranty, with high working efficiency and fast cutting speed.

Co2 laser cutter 1325 is equipped with a CCD camera, which quickly scans the entire processing breadth before cutting, and then identifies the reference point, and locates the material to achieve the effect of precise cutting. Jinan Sunna International Trade Co., Ltd.