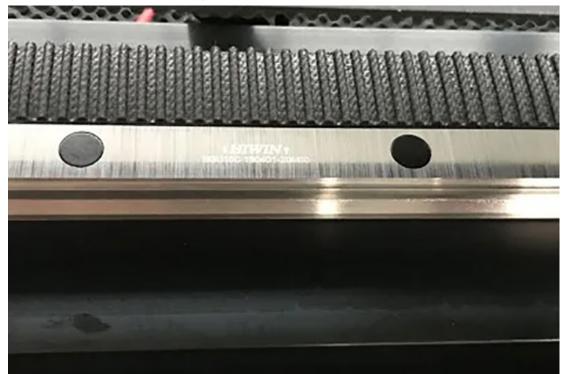

Adopted Taiwan HIWIN linear guide rail, fast running and high positioning accuracy for a longer time, improves the accuracy of engraving and cutting.

Jinan Sunna International Trade Co.,Ltd.

#### www.sunnaintls.com

High quality alloy guide rails ,anti-wear,high precision,fast speed and reduced deformation. High precision motor ensure high precision in the process of engraving.

•

Ruida control system, the most popular control system, support multiple languages, stable performance, easy to learn and operation.