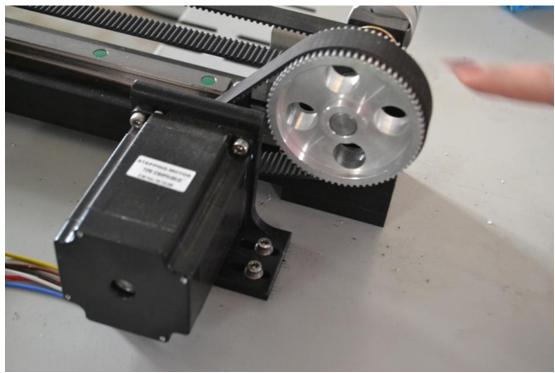

#### www.sunnaintls.com

SUNNA Co2 Laser Cutting machine use high quality Leadshine stepper motor and drivers

Cheap and good performance. Without A/D conversion, the digital pulse signal can be directly converted into angular displacement.

Adopted Taiwan HIWIN linear guide rail, fast running and high positioning accuracy for a longer time, improves the accuracy of engraving and cutting.

Jinan Sunna International Trade Co.,Ltd.