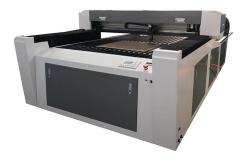

# Laser Cutting Machine with CCD Camera

Hot sale quality Laser Cutting Machine made in China. SUNNA is a Laser Cutting Machine with CCD Camera manufacturer and supplier in China. The laser cutting machine comes with a CCD camera, which is installed on the laser head. Different recognition modes can be selected within the software to suit different applications. Especially suitable for the cutting of patches and labels.

## **1. Product Introduction**

Laser Cutting Machine with CCD is specially developed for automatic identification and cutting of textile and leather labels, such as woven labels, embroidered patches, badges, etc.

### 2. Product Parameter (Specification)

| Parameter of the Laser Cutting Machine with CCD Camera |                             |
|--------------------------------------------------------|-----------------------------|
| Machine Type                                           | SN-CCD-1325                 |
| Working Area                                           | 1300x2500mm                 |
| Laser Power                                            | 80W/100W/130W/150W Optional |