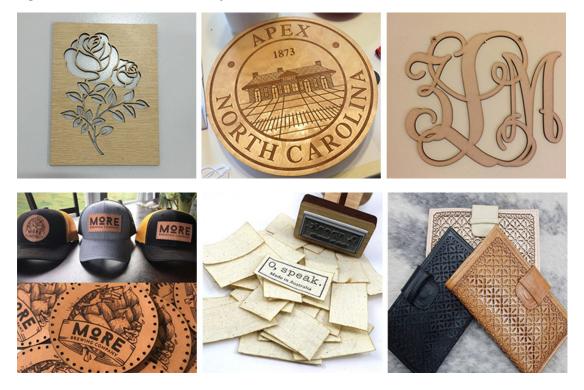

# 5. Application

Laser cutting machine with CCD Camera is widely used in engraving and cutting various non-metals, like acrylic, double-color plate, marble, wood, MDF, plywood, textile, leather, glass, paper etc.Widely applied in craft gifts, souvenir, Chinese paper cutting, advertising signs, clothes, furniture and many other industries.