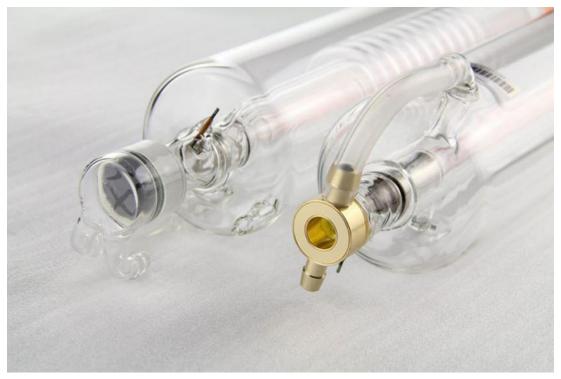

# 3. 1325 Co2 Laser Cutting Machine 150W Main Parts

China top one quality laser tube, use life more than 10,000 hours, share global protection during warranty, with high working efficiency and fast cutting speed.

Co2 laser cutter 1325 is equipped with a CCD camera, which quickly scans the entire processing breadth before cutting, and then identifies the reference point, and locates the material to achieve the effect of precise cutting. Jinan Sunna International Trade Co., Ltd.