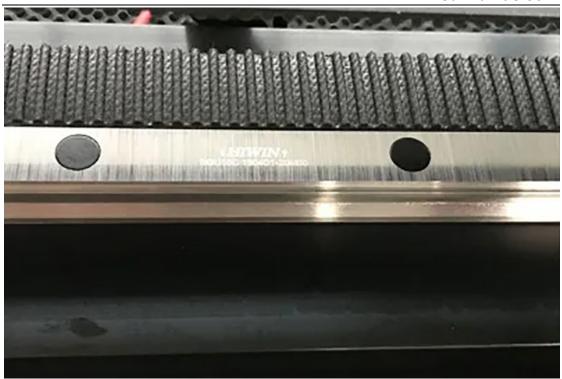

and blade table for choose. According to different materials, choose the right working platform to help you get better cutting results.

Adopted Taiwan HIWIN linear guide rail, fast running and high positioning accuracy for a longer time, improves the accuracy of engraving and cutting.