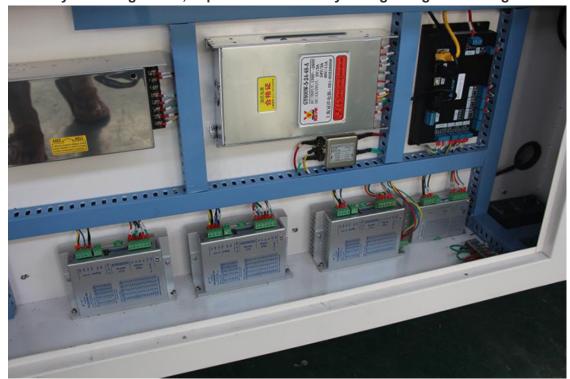

High quality alloy guide rails ,anti-wear,high precision,fast speed and reduced deformation. High precision motor ensure high precision in the process of engraving.

Ruida control system, the most popular control system, support multiple languages, stable performance, easy to learn and operation.