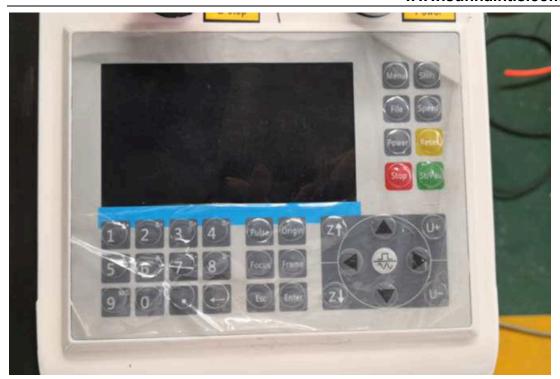

High quality alloy guide rails ,anti-wear,high precision,fast speed and reduced deformation. High precision motor ensure high precision in the process of engraving.

Ruida control system, the most popular control system, support multiple languages, stable performance, easy to learn and operation.