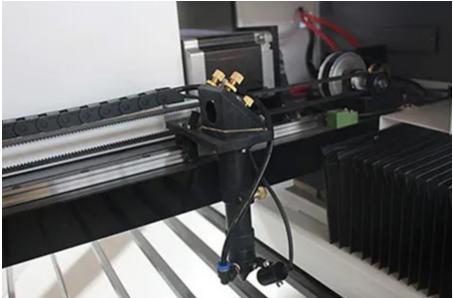

Tel: +86-15315239222

High quality

laser head with red light positioning system,imported lens which will make the light beam stable and powerful. Air-cooled system to protect the lens and laser head.

Honeycomb

and blade table for choose. According to different materials, choose the right working platform to help you get better cutting results.

Adopted Taiwan HIWIN linear guide rail, fast running and high positioning accuracy for a longer time, improves the accuracy of engraving and cutting.