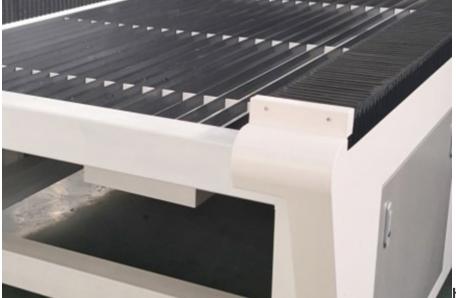

#### 3. Product Feature

- 1--High precision, use square rail, famous 3-phase step motors.
- 2--X axis adopt fully enclosed design, dust proof, protect guide rail.
- 3--The widened belt ensures the working accuracy and service life of the machine.