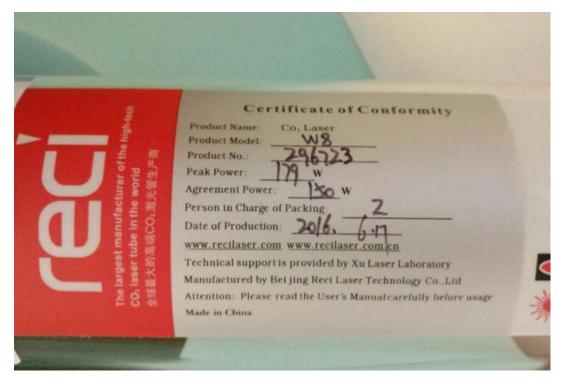

#### 4. 1325 Co2 Laser Cutting Machine 150W Main Parts

China top one quality laser tube, use life more than 10,000 hours, share global protection during warranty, with high working efficiency and fast cutting speed.

Tel: +86-15315239222

High quality

laser head with red light positioning system,imported lens which will make the light beam stable and powerful. Air-cooled system to protect the lens and laser head.

Honeycomb