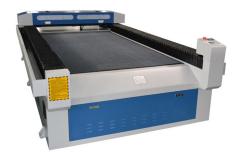

# Large Format Laser Engraver and Cutter

Fastest large format laser engravers. With a speed of up to 3.8 meters per second, we have the quickest laser cutting machine for engraving large areas on the SUNNA Large Format Laser Engraver and Cutter and Cutter are designed for the fast and precise processing of large-format materials, which is used in a huge range of applications. In addition, with advances in our own research and development SUNNA Laser range has become a class leading CO2 laser cutting & engraving system.

With the rise in the popularity of laser engraver and cutter tools, you have many options to choose from.

SUNNA Laser Engraver and Cutter are designed for the fast and precise processing of large-format materials, which is used in a huge range of applications. In addition, with advances in our own research and development SUNNA Laser range has become a class leading CO2 laser cutting & engraving system.

#### **Large Format Laser Engraver and Cutter**

- 1-Configure high power RECI/EFR/YONGLI brand laser tube
- 2-Multifunction Ruida6445G controlling system, which can can achieve engraving and cutting difference nonmetal materials.
- 3-Large Format Co2 Laser Engraver Cutter is a hot sale industrial type, It can cut and engrave for most non-metal material, such as acrylic, wood, plywood, leather, MDF, etc.
- 4-LaserWorks graphic design software included. State-of-the-art laser machine software supports commonly used graphic formats.