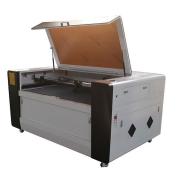

#### Industrial CO2 Laser Engraver Cutter

Industrial CO2 Laser Engraver Cutter is very popular in both education and industry due to its low operating cost and spare parts price. All of our CO2 -filled glass laser tubes are water cooled and very durable, with a typical life expectancy of 18 months to 7 years. Unlike other laser sources such as metal tubes, our glass CO2 tubes are inexpensive and easy to install when they eventually need to be replaced.

## **Industrial CO2 Laser Engraver Cutter Features**

The SUNNA professional flatbed laser cutting machine can cut materials with a thickness of more than 20 mm, and the high power can reach 180 watts. Work platforms 4'x6', 4'x8' and 5'x8'. The single-head and optional double-heads designed and manufactured by SUNNA enable the laser cutting machine to perform vector cutting and engraving on non-metallic materials, with high work efficiency! New driving mode, less maintenance and long service life. Upgrade your laser for higher cutting power (including higher industrial chillers). Compatible and versatile laser software that is both intuitive and feature-rich.

1. 3mm Cold-rolled steel welded machine bed, strong and running stable.

2. Aluminium blade table: to process hard materials like acrylic, wood and so on.

3. Fireproof window, more security.

4.CO2 Glass sealed laser tube China famous brand (EFR, Reci), good beam mode stability, service time over 8500~10000 working hours.