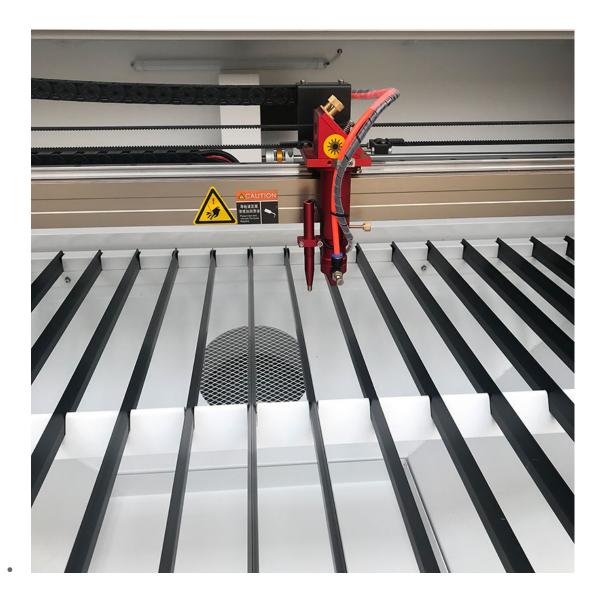

1. 3mm Cold-rolled steel welded machine bed, strong and running stable.

2. Aluminium blade table: to process hard materials like acrylic, wood and so on.

3. Fireproof window, more security.

4.CO2 Glass sealed laser tube China famous brand (EFR, Reci), good beam mode stability, service time over 8500~10000 working hours.

5. Laser Power 40W~180W, good quality and stable output to prolong the laser tube service time.

6. Singapore imported lens and mirrors. High transmittance, good focusing, reflecting effect.

7. Ruida or Leetro Controller USB interface, support online/offline working, English language system, adjustable cutting speed and power.

8. High accuracy stepper motors and drivers. Belt transmission.

9. Tiwan Hiwin Linear square guide rails, higher precision.

10. Laser engraving and cutting or Lasercut 8.0 software, user's manual.

Jinan Sunna International Trade Co.,Ltd.