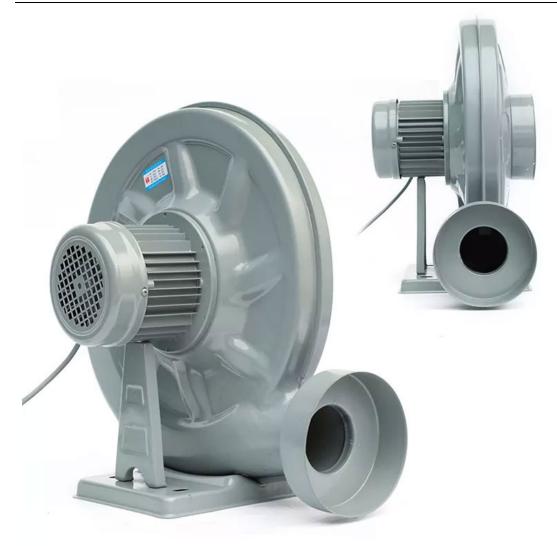

|  |  |
| Working environment             | 0-45°C                                            |  |  |
| Mchine size                     | 4060=140*75*95/140*100*95/155*115*95/187*137*95cm |  |  |
| Working table                   | Honey comb/ Knief/up and down/Electric lifting    |  |  |



## **Details:**



1/ The machine has high quality working table and heavy weight, the stability of the machine has been improve.



www.sunnaintl.com



2/ Auto-focus help you more convenient to find the best suitable focal length. Your time will be saved.





3/ Rdworks control panel easy to use.

Jinan Sunna International Trade Co.,Ltd.

•





4/ Teyu S&A Brand water chiller CW-5000 or CW-5200





5/ Supply powerful air to support laser cut and engrave. Haili Brand air

compressor

•





6/ Exhaust fan(blower) for laser smoke. 550watt or 750watt power

# Application

| Materials | Engrave | Cut | Materials   | Engrave | Cut |
|-----------|---------|-----|-------------|---------|-----|
| Wood      | ~       | ~   | Wood Veneer | ~       | ✓   |
| Acrylic   | ~       | ~   | Fiberglass  | ~       | ✓   |
| Cloth     | ~       | ~   | Plastic     | ~       | ✓   |
| Leather   | ~       | ~   | Cork        | ~       | ~   |
| Paper     | ~       | ~   | Corian      | ✓       | ~   |

SUNNA INTL 速纳国际

### www.sunnaintl.com

| Delrin          | ✓