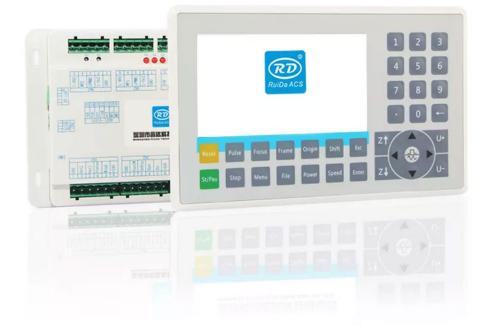

5. Laser Power 40W~180W, good quality and stable output to prolong the laser tube service time.

6. Singapore imported lens and mirrors. High transmittance, good focusing, reflecting effect.

7. Ruida or Leetro Controller USB interface, support online/offline working, English language system, adjustable cutting speed and power.

## **Product Parameter (Specification)**

| Model                           | SUNNA-1390D                                       |  |  |
|---------------------------------|---------------------------------------------------|--|--|
| Power                           | 60W/80W100W/130W/150W                             |  |  |
| Working area                    | 1300*1900mm                                       |  |  |
| Tube Brand                      | RECI/EFR/YONGLI/SPT                               |  |  |
| Power Supply                    | 110V/220V 50HZ/60HZ                               |  |  |
| Min line width                  | ≤0.15mm                                           |  |  |
| Positon accuracy                | 0.01mm                                            |  |  |
| Repetition accuracy             | 0.02mm                                            |  |  |
| DPI                             | 1000 DPI                                          |  |  |
| Smallest Character<br>Engraving | Character2.0mm×2.0mm, English 1.0mm×1.0mm         |  |  |
| Guide rail                      | PMI/Shac from 15mm Taiwan (X-axis, Y-axis)        |  |  |
| Transmission method             | Belt Transmission                                 |  |  |
| Drive system                    | Leadshine driving system                          |  |  |
| Mainboard                       | RUIDA 6445/6442                                   |  |  |
| Control software                | RUIDA-V8,Coreldraw, Photoshop, AutoCAD, etc       |  |  |
| Cooling method                  | Water cooling                                     |  |  |
| Working environment             | 0-45°C                                            |  |  |
| Mchine size                     | 4060=140*75*95/140*100*95/155*115*95/187*137*95cm |  |  |
| Working table                   | Honey comb/ Knief/up and down/Electric lifting    |  |  |

3/ Rdworks control panel easy to use.

Jinan Sunna International Trade Co.,Ltd.

•

4/ Teyu S&A Brand water chiller CW-5000 or CW-5200

5/ Supply powerful air to support laser cut and engrave. Haili Brand air