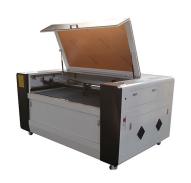

#### **Industrial CO2 Laser Engraver Cutter Features**

The SUNNA professional flatbed laser cutting machine can cut materials with a thickness of more than 20 mm, and the high power can reach 180 watts. Work platforms 4'x6', 4'x8' and 5'x8'. The single-head and optional double-heads designed and manufactured by SUNNA enable the laser cutting machine to perform vector cutting and engraving on non-metallic materials, with high work efficiency! New driving mode, less maintenance and long service life. Upgrade your laser for higher cutting power (including higher industrial chillers). Compatible and versatile laser software that is both intuitive and feature-rich.

- 1. 3mm Cold-rolled steel welded machine bed, strong and running stable.
- 2. Aluminium blade table: to process hard materials like acrylic, wood and so on.
- 3. Fireproof window, more security.
- 4.CO2 Glass sealed laser tube China famous brand (EFR, Reci), good beam mode stability, service time over 8500~10000 working hours.
- 5. Laser Power 40W~180W, good quality and stable output to prolong the laser tube service time.
- 6. Singapore imported lens and mirrors. High transmittance, good focusing, reflecting effect.
- 7. Ruida or Leetro Controller USB interface, support online/offline working, English language system, adjustable cutting speed and power.
- 8. High accuracy stepper motors and drivers. Belt transmission.
- 9. Tiwan Hiwin Linear square guide rails, higher precision.