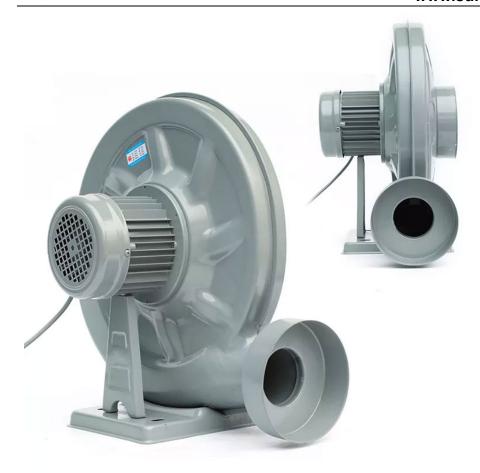

nvironment             | 0-45°C                                            |  |  |
| Mchine size                     | 4060=140*75*95/140*100*95/155*115*95/187*137*95cr |  |  |
| Working table                   | Honey comb/ Knief/up and down/Electric lifting    |  |  |
|                                 |                                                   |  |  |



#### **Details:**



1/ The machine has high quality working table and heavy weight, the stability of the machine has been improve.





2/ Auto-focus help you more convenient to find the best suitable focal length. Your time will be saved.





3/ Rdworks control panel easy to use.





4/ Teyu S&A Brand water chiller CW-5000 or CW-5200





5/ Supply powerful air to support laser cut and engrave. Haili Brand air compressor





#### 6/ Exhaust fan(blower) for laser smoke. 550watt or 750watt power

### **Application**

| Materials | Engrave  | Cut      | Materials         | Engrave  | Cut |
|-----------|----------|----------|-------------------|----------|-----|
| Wood      | ~        | <b>~</b> | Wood Veneer       | <b>~</b> | ~   |
| Acrylic   | ~        | ~        | Fiberglass        | <b>✓</b> | ~   |
| Cloth     | ~        | ~        | Plastic           | <b>~</b> | ~   |
| Leather   | ~        | ~        | Cork              | <b>✓</b> | ~   |
| Paper     | ~        | ~        | Corian            | <b>✓</b> | ~   |
| Delrin    | ~        | ~        | Marble            | <b>✓</b> |     |
| Mat Board | ~        | ~        | Anodized Aluminum | <b>~</b> |     |
| Melamine  | <b>~</b> | ~        | Painted Metal