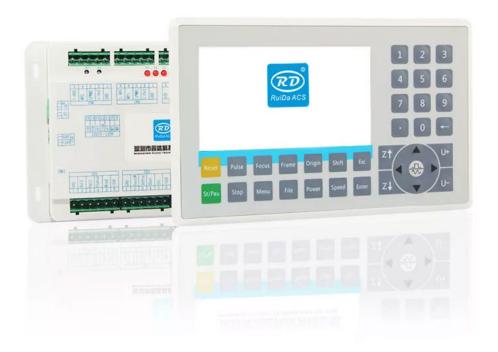

- 1. 3mm Cold-rolled steel welded machine bed, strong and running stable.
- 2. Aluminium blade table: to process hard materials like acrylic, wood and so on.
- 3. Fireproof window, more security.
- 4.CO2 Glass sealed laser tube China famous brand (EFR, Reci), good beam mode stability, service time over 8500~10000 working hours.
- 5. Laser Power 40W~180W, good quality and stable output to prolong the laser tube service time.
- 6. Singapore imported lens and mirrors. High transmittance, good focusing, reflecting effect.
- 7. Ruida or Leetro Controller USB interface, support online/offline working, English language system, adjustable cutting speed and power.
- 8. High accuracy stepper motors and drivers. Belt transmission.
- 9. Tiwan Hiwin Linear square guide rails, higher precision.

3/ Rdworks control panel easy to use.

4/ Teyu S&A Brand water chiller CW-5000 or CW-5200

5/ Supply powerful air to support laser cut and engrave. Haili Brand air compressor