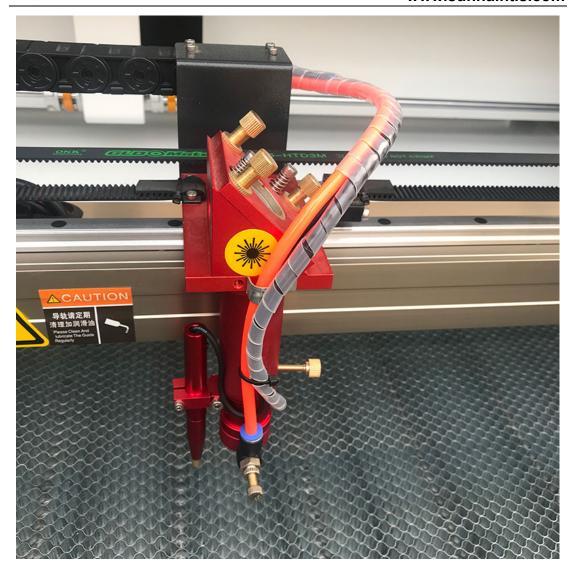

- 1. 3mm Cold-rolled steel welded machine bed, strong and running stable.
- 2. Aluminium blade table: to process hard materials like acrylic, wood and so on.
- 3. Fireproof window, more security.
- 4.CO2 Glass sealed laser tube China famous brand (EFR, Reci), good beam mode stability, service time over 8500~10000 working hours.
- 5. Laser Power 40W~180W, good quality and stable output to prolong the laser tube service time.
- 6. Singapore imported lens and mirrors. High transmittance, good focusing, reflecting effect.
- 7. Ruida or Leetro Controller USB interface, support online/offline working, English language system, adjustable cutting speed and power.
- 8. High accuracy stepper motors and drivers. Belt transmission.
- 9. Tiwan Hiwin Linear square guide rails, higher precision.

#### **Details:**

1/ The machine has high quality working table and heavy weight, the stability of the machine has been improve.

2/ Auto-focus help you more convenient to find the best suitable focal length. Your time will be saved.