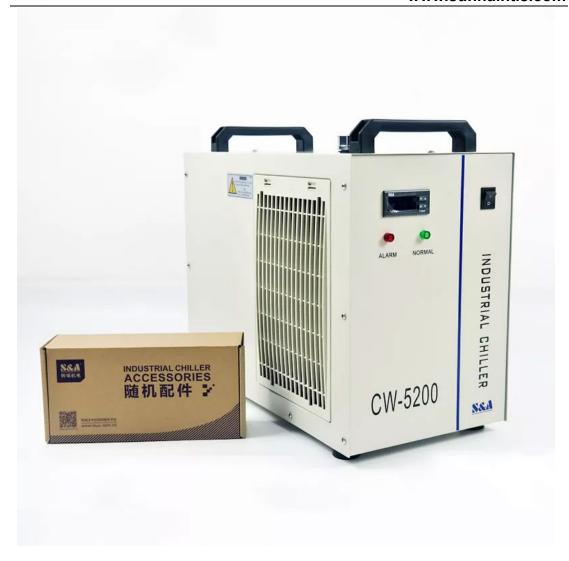

3/ Rdworks control panel easy to use.

4/ Teyu S&A Brand water chiller CW-5000 or CW-5200

5/ Supply powerful air to support laser cut and engrave. Haili Brand air compressor