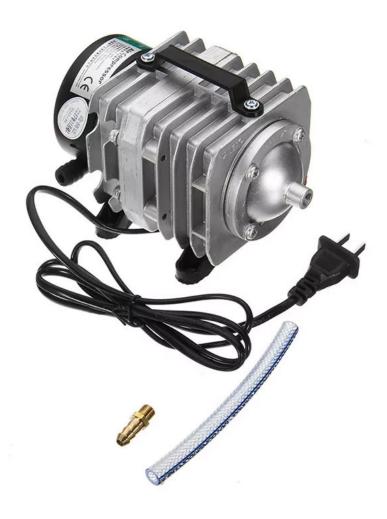

3/ Rdworks control panel easy to use.

4/ Teyu S&A Brand water chiller CW-5000 or CW-5200

5/ Supply powerful air to support laser cut and engrave. Haili Brand air compressor