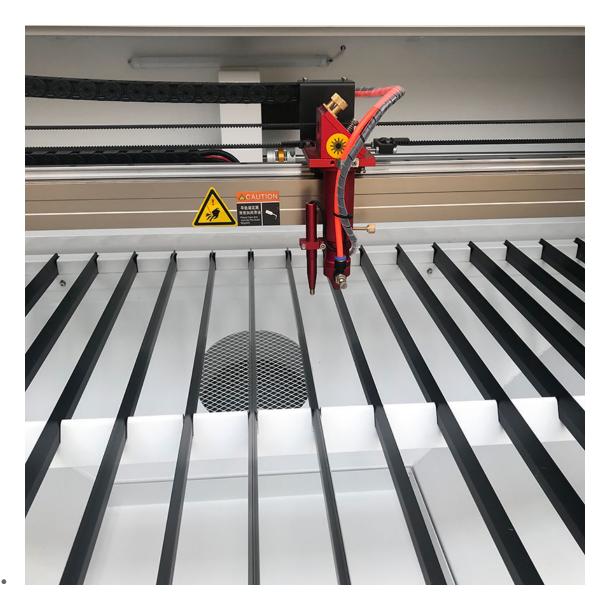

- 1. 3mm Cold-rolled steel welded machine bed, strong and running stable.
- 2. Aluminium blade table: to process hard materials like acrylic, wood and so on.
- 3. Fireproof window, more security.
- 4.CO2 Glass sealed laser tube China famous brand (EFR, Reci), good beam mode stability, service time over 8500~10000 working hours.
- 5. Laser Power 40W~180W, good quality and stable output to prolong the laser tube service time.
- 6. Singapore imported lens and mirrors. High transmittance, good focusing, reflecting effect.
- 7. Ruida or Leetro Controller USB interface, support online/offline working, English language system, adjustable cutting speed and power.
- 8. High accuracy stepper motors and drivers. Belt transmission.
- 9. Tiwan Hiwin Linear square guide rails, higher precision.

#### **Details:**

1/ The machine has high quality working table and heavy weight, the stability of the machine has been improve.

2/ Auto-focus help you more convenient to find the best suitable focal length. Your time will be saved.