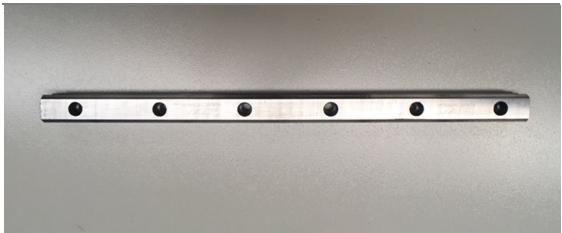

2/ Drive Motors
The CNC Router utilizes brushless micro-stepper motors. These motors require no

3/ TBI ball screw drive

Jinan Sunna International Trade Co.,Ltd.

The machine adopts Taiwan Hiwin square rail, which is more than twice as durable. And the use of high-quality ball screws makes it highly accurate.

6/ X Y Z Axis Hiwin square rail

The machine adopts Taiwan Hiwin square rail, which is more than twice durable. And the use of high quality ballscrew, makes it high precision.