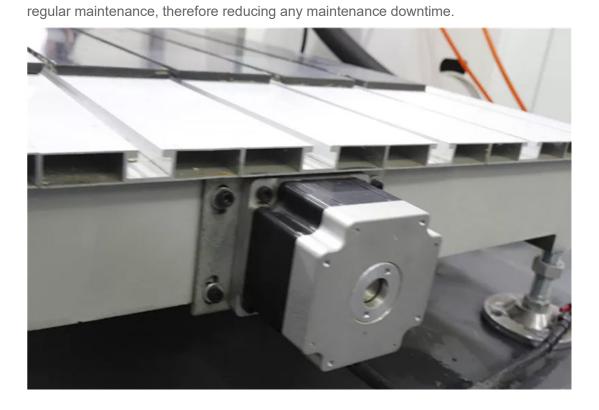

2/ Drive Motors
The CNC Router utilizes brushless micro-stepper motors. These motors require no

3/ TBI ball screw drive

Jinan Sunna International Trade Co.,Ltd.

The machine adopts Taiwan Hiwin square rail, which is more than twice as durable. And the use of high-quality ball screws makes it highly accurate.