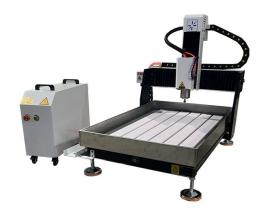

#### **Desktop 6090 Mini CNC Router**

SUNNA is a leading China Desktop 6090 Mini CNC Router manufacturer, supplier and exporter. SUNNA Desktop 6090 Mini CNC Router has a small table of 600x900mm. It occupies a small area, is easy to operate, and has the best price. It is especially suitable for hobby users or small shops. The Desktop 6090 Mini CNC Router is recommended for acrylic and wooden advertising, as well as furniture and light crafts. The compact and ergonomic size of the Desktop 6090 Mini CNC Router allows it to be used even in tight spaces, making it an ideal model for shops or small workshops.

SUNNA is a professional China Desktop 6090 Mini CNC Router manufacturer and supplier, if you are looking for the best Desktop 6090 Mini CNC Router that is compact enough to be transported at any time, but sufficient for engraving and cutting on a variety of materials, then the SUNNA desktop 6090 Mini CNC Router is the perfect fit for you.

## **Technical Parameters of Desktop 6090 Mini CNC Router**

| Descriptions  | Parameters            |
|---------------|-----------------------|
| Model         | SN6090                |
| Working area  | 600*900*150mm         |
| Accuracy      | ±0.03mm               |
| Table Surface | Aluminum T-slot Table |
| Frame         | Iron Cast             |