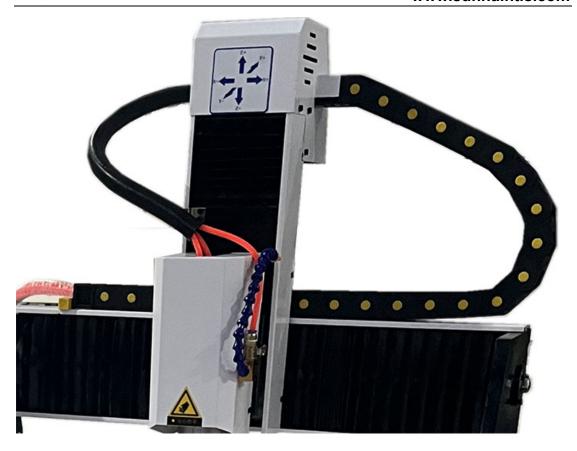

#### 4/ Guide chain

Wear resistance, high temperature resistance and no deformation. Flexible disassembly and assembly, long service life.

5/ Inverter

High-quality inverter, three-year warranty. With overcurrent and overload protection function, the machine runs more stable.

6/ X Y Z Axis Hiwin square rail

The machine adopts Taiwan Hiwin square rail, which is more than twice durable. And the use of high quality ballscrew, makes it high precision.