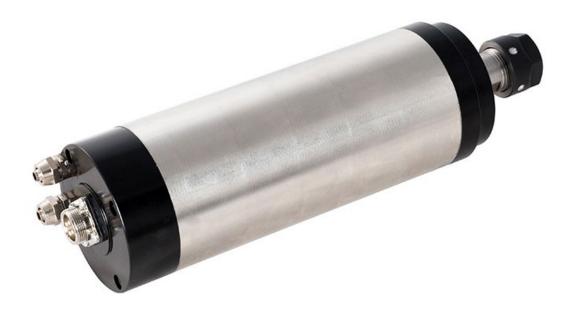

#### 1/ High frequency spindle

The CNC milling machine is equipped with a 1.5kw high frequency spindle as standard. This precision spindle requires no maintenance and uses an industry standard ER chuck. Fully programmable speed from 6000 to 24000 RPM.