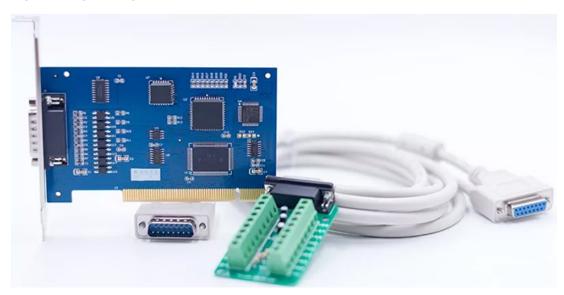

These motors require no



3/ TBI ball screw drive

Jinan Sunna International Trade Co.,Ltd.



The machine adopts Taiwan Hiwin square rail, which is more than twice as durable. And the use of high-quality ball screws makes it highly accurate.



#### 4/ Guide chain

Wear resistance, high temperature resistance and no deformation. Flexible disassembly and assembly, long service life.





5/ Inverter

High-quality inverter, three-year warranty. With overcurrent and overload protection function, the machine runs more stable.





6/ X Y Z Axis Hiwin square rail

The machine adopts Taiwan Hiwin square rail, which is more than twice durable. And the use of high quality ballscrew, makes it high precision.

# SUNNA INTL 速纳国际

#### www.sunnaintls.com



7/ Control system
NC Studio Control Card



# Application industry and materials of desktop 6090 Mini CNC Router

This mini CNC router machine is our new design, are made for the advertising industry and hobby uses.

Signage and advertising (indoor and outdoor signage, carvings and bas-reliefs, 3D letters, funerals)

Relief and 3D carving and cylinder projects.

Plastics and composites (ACP, ACM, solid surface materials, etc.)

Nonferrous metals and oceans

Jinan Sunna International Trade Co.,Ltd.

Tel: +86-15315239222

E-mail: sales@sunnaintl.com

E-mail: sales@sunnaintl.com



### **Applied materials**

Wood: Plywood, cork, hardwood, MDF, Particleboard Plastics: acrylic, ABS, HDPE, PVC, UHMW, HDPE

Stone: granite, marble, SLATE, basalt, cobblestone, natural stone, ceramics, porcelain

Soft metals: Aluminum, brass, copper, mild s