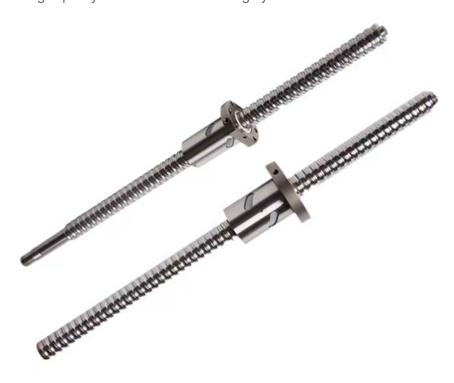

2/ Drive Motors
The CNC Router utilizes brushless micro-stepper motors. These motors require no

3/ TBI ball screw drive

Jinan Sunna International Trade Co.,Ltd.

The machine adopts Taiwan Hiwin square rail, which is more than twice as durable. And the use of high-quality ball screws makes it highly accurate.

6/ X Y Z Axis Hiwin square rail

The machine adopts Taiwan Hiwin square rail, which is more than twice durable. And the use of high quality ballscrew, makes it high precision.