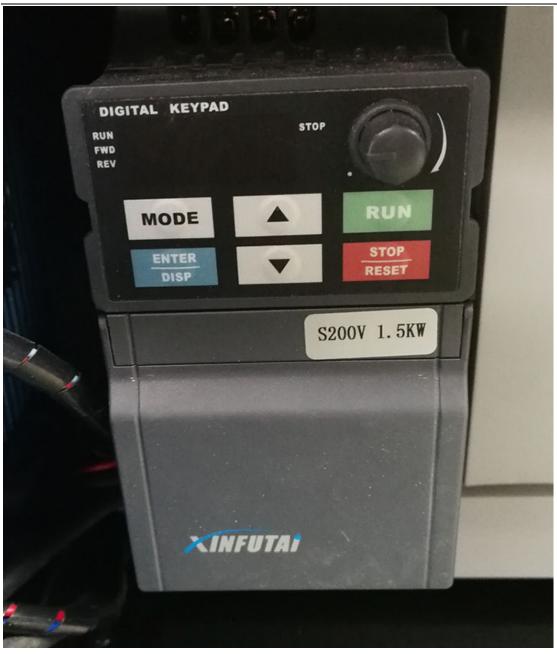

#### 4/ Guide chain

Wear resistance, high temperature resistance and no deformation. Flexible disassembly and assembly, long service life.

5/ Inverter

High-quality inverter, three-year warranty. With overcurrent and overload protection function, the machine runs more stable.

#### www.sunnaintls.com

7/ Control system
NC Studio Control Card