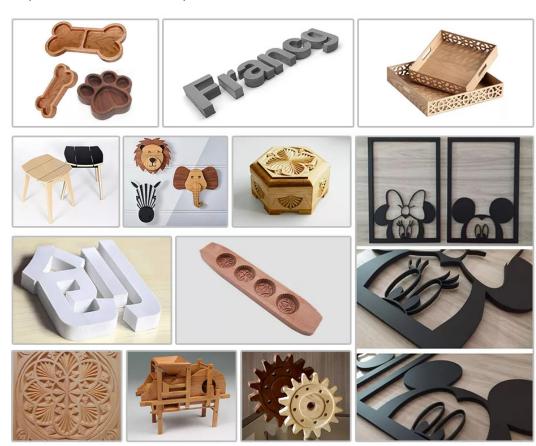

# Application industry and materials of desktop 6090 Mini CNC Router

This mini CNC router machine is our new design, are made for the advertising industry and hobby uses.

Signage and advertising (indoor and outdoor signage, carvings and bas-reliefs, 3D letters, funerals)

Relief and 3D carving and cylinder projects.

Plastics and composites (ACP, ACM, solid surface materials, etc.)

Nonferrous metals and oceans

Jinan Sunna International Trade Co.,Ltd.

Tel: +86-15315239222

E-mail: sales@sunnaintl.com

### **Applied materials**

Wood: Plywood, cork, hardwood, MDF, Particleboard Plastics: acrylic, ABS, HDPE, PVC, UHMW, HDPE

Stone: granite, marble, SLATE, basalt, cobblestone, natural stone, ceramics, porcelain

Soft metals: Aluminum, brass, copper, mild steel

Composite material: aluminum composite material, copper composite material, titanium

composite material, zinc composite material.