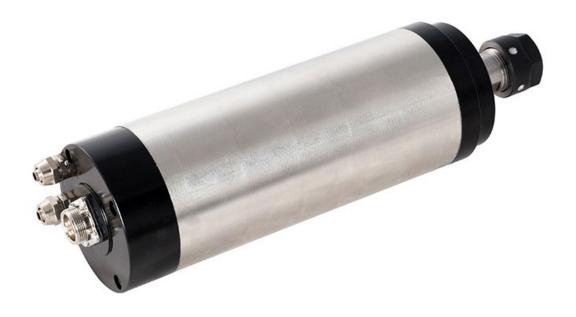

## 1/ High frequency spindle

The CNC milling machine is equipped with a 1.5kw high frequency spindle as standard. This precision spindle requires no maintenance and uses an industry standard ER chuck. Fully programmable speed from 6000 to 24000 RPM.