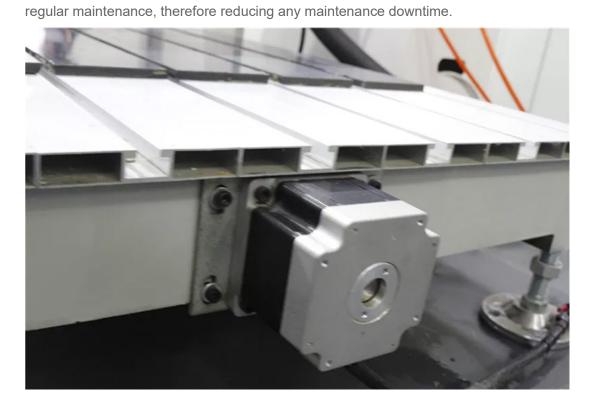

2/ Drive Motors
The CNC Router utilizes brushless micro-stepper motors. These motors require no

3/ TBI ball screw drive

Jinan Sunna International Trade Co.,Ltd.

The machine adopts Taiwan Hiwin square rail, which is more than twice as durable. And the use of high-quality ball screws makes it highly accurate.