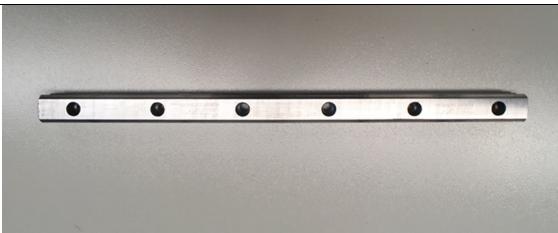

2/ Drive Motors
The CNC Router utilizes brushless micro-stepper motors. These motors require no

3/ TBI ball screw drive

Jinan Sunna International Trade Co.,Ltd.

The machine adopts Taiwan Hiwin square rail, which is more than twice as durable. And the use of high-quality ball screws makes it highly accurate.

6/ X Y Z Axis Hiwin square rail

The machine adopts Taiwan Hiwin square rail, which is more than twice durable. And the use of high quality ballscrew, makes it high precision.