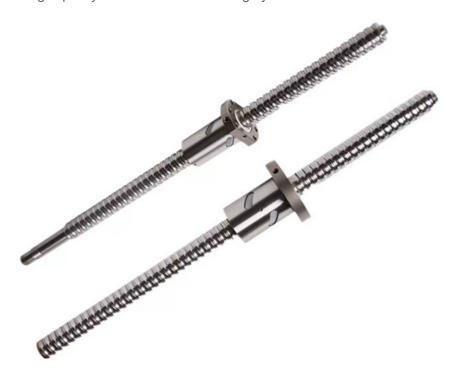

2/ Drive Motors
The CNC Router utilizes brushless micro-stepper motors. These motors require no

3/ TBI ball screw drive

Jinan Sunna International Trade Co.,Ltd.

The machine adopts Taiwan Hiwin square rail, which is more than twice as durable. And the use of high-quality ball screws makes it highly accurate.

6/ X Y Z Axis Hiwin square rail

The machine adopts Taiwan Hiwin square rail, which is more than twice durable. And the use of high quality ballscrew, makes it high precision.