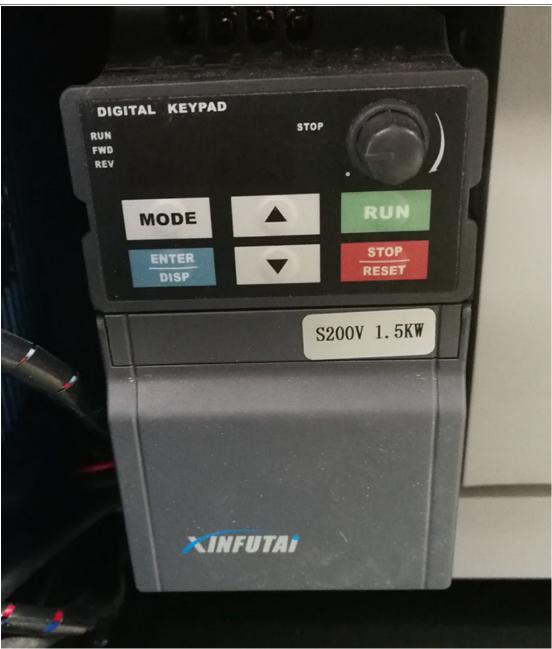

4/ Guide chain

Wear resistance, high temperature resistance and no deformation. Flexible disassembly and assembly, long service life.

5/ Inverter

High-quality inverter, three-year warranty. With overcurrent and overload protection function, the machine runs more stable.

#### www.sunnaintl.com

7/ Control system
NC Studio Control Card