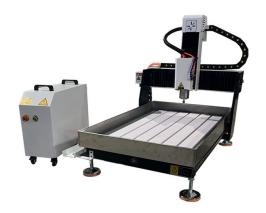

#### **Desktop 6090 Mini CNC Router**

SUNNA is a leading China Desktop 6090 Mini CNC Router manufacturer, supplier and exporter. SUNNA Desktop 6090 Mini CNC Router has a small table of 600x900mm. It occupies a small area, is easy to operate, and has the best price. It is especially suitable for hobby users or small shops. The Desktop 6090 Mini CNC Router is recommended for acrylic and wooden advertising, as well as furniture and light crafts. The compact and ergonomic size of the Desktop 6090 Mini CNC Router allows it to be used even in tight spaces, making it an ideal model for shops or small workshops.

## **Technical Parameters of Desktop 6090 Mini CNC Router**

| Descriptions  | Parameters            |
|---------------|-----------------------|
| Model         | SN6090                |
| Working area  | 600*900*150mm         |
| Accuracy      | ±0.03mm               |
| Table Surface | Aluminum T-slot Table |
| Frame         | Iron Cast             |