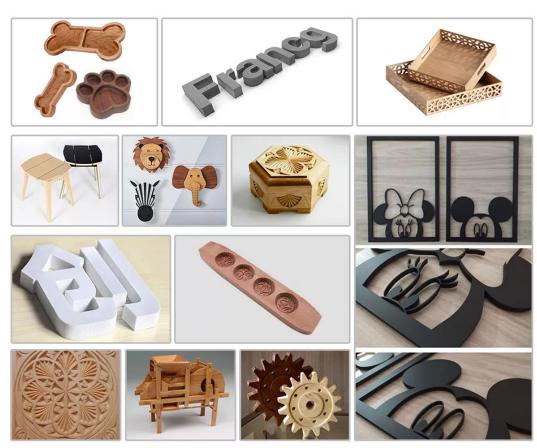

# Application industry and materials of desktop 6090 Mini CNC Router

This mini CNC router machine is our new design, are made for the advertising industry and hobby uses.

Signage and advertising (indoor and outdoor signage, carvings and bas-reliefs, 3D letters, funerals)

Relief and 3D carving and cylinder projects.

Plastics and composites (ACP, ACM, solid surface materials, etc.)

Nonferrous metals and oceans

E-mail: sales@sunnaintl.com

# **Applied materials**

Wood: Plywood, cork, hardwood, MDF, Particleboard Plastics: acrylic, ABS, HDPE, PVC, UHMW, HDPE

Stone: granite, marble, SLATE, basalt, cobblestone, natural stone, ceramics, porcelain