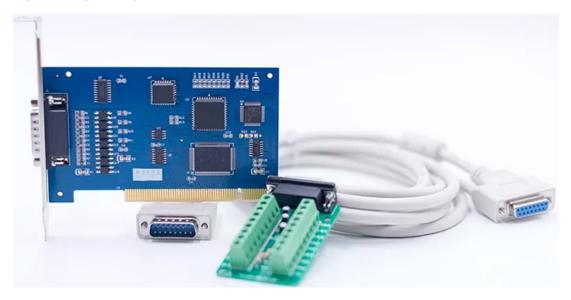

ss micro-stepper motors. These motors require no



3/ TBI ball screw drive

Jinan Sunna International Trade Co.,Ltd.



The machine adopts Taiwan Hiwin square rail, which is more than twice as durable. And the use of high-quality ball screws makes it highly accurate.



4/ Guide chain

Wear resistance, high temperature resistance and no deformation. Flexible disassembly and assembly, long service life.





5/ Inverter

High-quality inverter, three-year warranty. With overcurrent and overload protection function, the machine runs more stable.



6/ X Y Z Axis Hiwin square rail

The machine adopts Taiwan Hiwin square rail, which is more than twice durable. And the use of high quality ballscrew, makes it high precision.



#### www.sunnaintl.com



7/ Control system
NC Studio Control Card



# Application industry and materials of desktop 6090 Mini CNC Router

This mini CNC router machine is our new design, are made for the advertising industry and hobby uses.

Signage and advertising (indoor and outdoor signage, carvings and bas-reliefs, 3D letters, funerals)

Relief and 3D carving and cylinder projects.

Plastics and composites (ACP, ACM, solid surface materials, etc.)

Nonferrous metals and oceans

E-mail: sales@sunnaintl.com



# **Applied materials**

Wood: Plywood, cork, hardwood, MDF, Particleboard Plastics: acrylic, ABS, HDPE, PVC, UHMW, HDPE

Stone: granite, marble, SLATE, basalt, cobblestone, natural stone, ceramics, porcelain

Soft metals: Aluminum, brass, copper, mild steel

Composite material: aluminum composite material, copper composite material, titanium

com