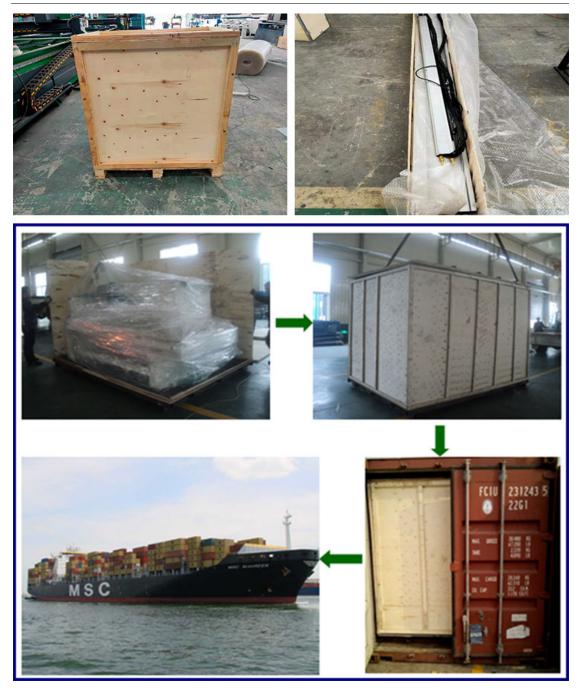

## Package and Delivery for Plasma Cutting Machine

SUNNA INTL has been cooperating with several big transport agents and shipping companies for long terms, and all machines are packed with standard plywood case for export, it can be transported to you safety as soon as possible.

## **International Shipping Term**

All the CNC machines can be shipped worldwide by sea, by air or by international express logistics via DHL, FEDEX, UPS. You are welcome to get a free quotation by filling up the form with name, email, detailed address, product and requirements, we will shortly contact you with the full information including the most suitable delivery method (fast, secure, discreet) and freight.