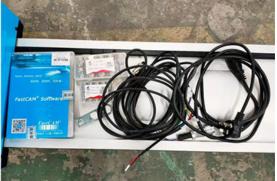

The default configuration coming with two torches, one plasma cut torch, and one Oxyfuel flame cutting torch.

Jinan Sunna International Trade Co.,Ltd.

Tel: +86-15315239222 E-mail: sales@sunnaintl.com

Crossbow Portable Plasma Cutting Machine is equipped with an automatic torque height controller (THC controller).

A cut drawing library with rich resources is built into the cnc system. Production cuts can be executed by simply setting the size parameters.

Plug and Play design & Consumables parts(Electrodes and Nozzles)

### **Product Parameter (Specification)**

| Model                   | SN-1525/1530/1560P                                |
|-------------------------|---------------------------------------------------|
| Machine Type            | Crossbow Portable Plasma Cutting Machine          |
| Torch Type and Quantity | 1 Plasma cut torch + 1 Flame cut torch (oxy-fuel) |

Jinan Sunna International Trade Co.,Ltd.

Tel: +86-15315239222

| A street Cretting a Cing    | F# v. 40# (4F00v2000mana)                                           |
|-----------------------------|---------------------------------------------------------------------|
| Actual Cutting Size         | 5ft x 10ft (1500x3000mm)                                            |
| Control Mode                | CNC                                                                 |
| Plasma Cut Controller       | STARFIRE controller with the LED monitor, in English                |
| Communication Code          | International Standard G-code                                       |
| No-load Speed               | 6,000mm/min                                                         |
| Communication<br>Interface  | USB                                                                 |
| Arc Voltage T.H.C           | Included                                                            |
| Linear Guideway             | Round type                                                          |
| Driving Motor               | Stepper                                                             |
| Transmission                | Rack and pinion                                                     |
| Nesting Software            | FASTCAM in English (provided free with plasma machine)              |
| Electricity Requirement     | AC220V, single-phase (plasma machine)   AC380V, 3Ph (plasma cutter) |
| Free Consumables            | 20 nozzles and 20 electrodes for plasma cutting torch               |
| Air Pressure<br>Requirement | 0.4 ~ 0.5 MPa (4~5 kg/cm2)                                          |
| Plasma<br>Generator/Cutter  | 63A, 100A, 120A, 160A, and 200A (Please select as per your needs)   |