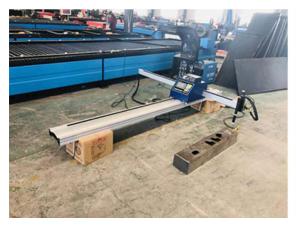

# **Crossbow Portable Plasma Cutting Machine**

This is a Crossbow Portable Plasma Cutting Machine that has all the advantages of a CNC portable cutting machine. Due to the light weight of this crossbow portable CNC plasma cutter, it has a solid aluminum alloy construction. It has a combined structure and can be disassembled and assembled quickly. The crossbow portable CNC plasma cutting machine is affordable and can meet your needs about the plasma industry. At the same time, the CNC portable plasma torch can be configured as an oxy-fuel cutting machine or a plasma cutting machine.

If you have a small budget but want to have an advanced CNC plasma cutting machine, then this portable CNC plasma cutting machine is your best choice. It offers a flexible solution with all the advantages of a CNC portable cutter. The guide rail of this portable CNC plasma cutting machine is made of aluminum material at one time, so the structure is stable, wear-resistant, non-deformation, shockproof, can bear 250 kg, and has a long service life. Easy to assemble and disassemble, this portable CNC plasma cutter can be easily carried anywhere and can also be configured as an oxy-fuel or plasma cutter. Whether you're a dealer, a busy workshop owner, or a metal artist, this lightweight yet reliable unit will exceed your expectations.

Crossbow Portable Plasma Cutting Machine can be programmed to cut any plane shape metals part, functions are same as gantry cnc cutter, but much smaller landing occupation and more convenient for moving, it is simple installation and operation. It is directly perceived and easy to operation (provide one to one teaching).