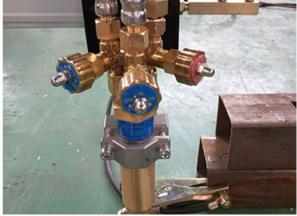

The default configuration coming with two torches, one plasma cut torch, and one Oxyfuel flame cutting torch.

Jinan Sunna International Trade Co.,Ltd.

Tel: +86-15315239222 E-mail: sales@sunnaintl.com

Crossbow Portable Plasma Cutting Machine is equipped with an automatic torque height controller (THC controller).