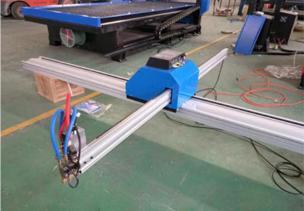

# **Crossbow Portable Plasma Cutting Machine**

This is a Crossbow Portable Plasma Cutting Machine that has all the advantages of a CNC portable cutting machine. Due to the light weight of this crossbow portable CNC plasma cutter, it has a solid aluminum alloy construction. It has a combined structure and can be disassembled and assembled quickly. The crossbow portable CNC plasma cutting machine is affordable and can meet your needs about the plasma industry. At the same time, the CNC portable plasma torch can be configured as an oxy-fuel cutting machine or a plasma cutting machine.

If you have a small budget but want to have an advanced CNC plasma cutting machine, then this portable CNC plasma cutting machine is your best choice. It offers a flexible solution with all the advantages of a CNC portable cutter. The guide rail of this portable CNC plasma cutting machine is made of aluminum material at one time, so the structure is stable, wear-resistant, non-deformation, shockproof, can bear 250 kg, and has a long service life. Easy to assemble and disassemble, this portable CNC plasma cutter can be easily carried anywhere and can also be configured as an oxy-fuel or plasma cutter. Whether you're a dealer, a busy workshop owner, or a metal artist, this lightweight yet reliable unit will exceed your expectations.

# **Features of Crossbow Portable Plasma Cutting Machine**

Small portable design, Man-carried construction; Two options available on stroke:  $1500 \times 3000 \text{mm}$  (5ft x 10ft) and  $1500 \times 2500 \text{mm}$  (5ft x 8ft).

The default configuration coming with two torches, one plasma cut torch, and one Oxyfuel flame cutting torch.

Jinan Sunna International Trade Co.,Ltd.

Tel: +86-15315239222 E-mail: sales@sunnaintl.com

Crossbow Portable Plasma Cutting Machine is equipped with an automatic torque height controller (THC controller).