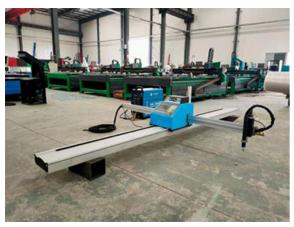

# **Crossbow Portable Plasma Cutting Machine**

This is a Crossbow Portable Plasma Cutting Machine that has all the advantages of a CNC portable cutting machine. Due to the light weight of this crossbow portable CNC plasma cutter, it has a solid aluminum alloy construction. It has a combined structure and can be disassembled and assembled quickly. The crossbow portable CNC plasma cutting machine is affordable and can meet your needs about the plasma industry. At the same time, the CNC portable plasma torch can be configured as an oxy-fuel cutting machine or a plasma cutting machine.

If you have a small budget but want to have an advanced CNC plasma cutting machine, then this portable CNC plasma cutting machine is your best choice. It offers a flexible solution with all the advantages of a CNC portable cutter. The guide rail of this portable CNC plasma cutting machine is made of aluminum material at one time, so the structure is stable, wear-resistant, non-deformation, shockproof, can bear 250 kg, and has a long service life. Easy to assemble and disassemble, this portable CNC plasma cutter can be easily carried anywhere and can also be configured as an oxy-fuel or plasma cutter. Whether you're a dealer, a busy workshop owner, or a metal artist, this lightweight yet reliable unit will exceed your expectations.

Crossbow Portable Plasma Cutting Machine can be programmed to cut any plane shape metals part, functions are same as gantry cnc cutter, but much smaller landing occupation and more convenient for moving, it is simple installation and operation. It is directly perceived and easy to operation (provide one to one teaching).