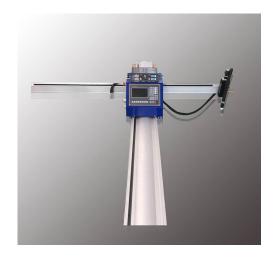

# **Crossbow Portable Plasma Cutting Machine**

This is a Crossbow Portable Plasma Cutting Machine that has all the advantages of a CNC portable cutting machine. Due to the light weight of this crossbow portable CNC plasma cutter, it has a solid aluminum alloy construction. It has a combined structure and can be disassembled and assembled quickly. The crossbow portable CNC plasma cutting machine is affordable and can meet your needs about the plasma industry. At the same time, the CNC portable plasma torch can be configured as an oxy-fuel cutting machine or a plasma cutting machine.

# **Features of Crossbow Portable Plasma Cutting Machine**

Small portable design, Man-carried construction; Two options available on stroke:  $1500 \times 3000 \text{mm}$  (5ft x 10ft) and  $1500 \times 2500 \text{mm}$  (5ft x 8ft).

The default configuration coming with two torches, one plasma cut torch, and one Oxyfuel flame cutting torch.

Jinan Sunna International Trade Co.,Ltd.

Tel: +86-15315239222 E-mail: sales@sunnaintl.com

Crossbow Portable Plasma Cutting Machine is equipped with an automatic torque height controller (THC controller).