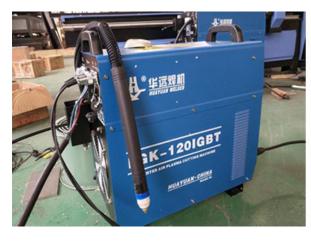

Jinan Sunna International Trade Co.,Ltd.

Tel: +86-15315239222

| A street Cretting a Cing    | F# v. 40# (4F00v2000mana)                                           |
|-----------------------------|---------------------------------------------------------------------|
| Actual Cutting Size         | 5ft x 10ft (1500x3000mm)                                            |
| Control Mode                | CNC                                                                 |
| Plasma Cut Controller       | STARFIRE controller with the LED monitor, in English                |
| Communication Code          | International Standard G-code                                       |
| No-load Speed               | 6,000mm/min                                                         |
| Communication<br>Interface  | USB                                                                 |
| Arc Voltage T.H.C           | Included                                                            |
| Linear Guideway             | Round type                                                          |
| Driving Motor               | Stepper                                                             |
| Transmission                | Rack and pinion                                                     |
| Nesting Software            | FASTCAM in English (provided free with plasma machine)              |
| Electricity Requirement     | AC220V, single-phase (plasma machine)   AC380V, 3Ph (plasma cutter) |
| Free Consumables            | 20 nozzles and 20 electrodes for plasma cutting torch               |
| Air Pressure<br>Requirement | 0.4 ~ 0.5 MPa (4~5 kg/cm2)                                          |
| Plasma<br>Generator/Cutter  | 63A, 100A, 120A, 160A, and 200A (Please select as per your needs)   |