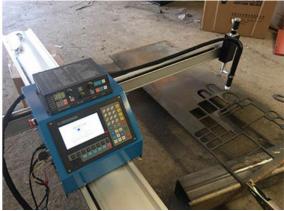

The default configuration coming with two torches, one plasma cut torch, and one Oxyfuel flame cutting torch.

Jinan Sunna International Trade Co.,Ltd.

Tel: +86-15315239222 E-mail: sales@sunnaintl.com

Crossbow Portable Plasma Cutting Machine is equipped with an automatic torque height controller (THC controller).

A cut drawing library with rich resources is built into the cnc system. Production cuts can be executed by simply setting the size parameters.

Plug and Play design & Consumables parts(Electrodes and Nozzles)

### **Product Parameter (Specification)**

| Model                   | SN-1525/1530/1560P                                |
|-------------------------|---------------------------------------------------|
| Machine Type            | Crossbow Portable Plasma Cutting Machine          |
| Torch Type and Quantity | 1 Plasma cut torch + 1 Flame cut torch (oxy-fuel) |