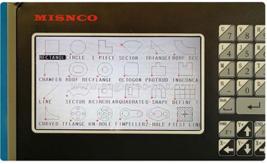

A cut drawing library with rich resources is built into the cnc system. Production cuts can be executed by simply setting the size parameters.

Plug and Play design & Consumables parts(Electrodes and Nozzles)