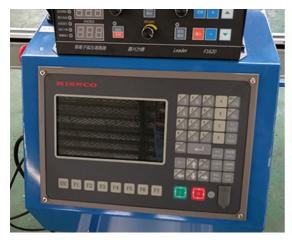

Jinan Sunna International Trade Co.,Ltd.

Tel: +86-15315239222

| A street Cretting a Cing    | F# v. 40# (4F00v2000mana)                                           |
|-----------------------------|---------------------------------------------------------------------|
| Actual Cutting Size         | 5ft x 10ft (1500x3000mm)                                            |
| Control Mode                | CNC                                                                 |
| Plasma Cut Controller       | STARFIRE controller with the LED monitor, in English                |
| Communication Code          | International Standard G-code                                       |
| No-load Speed               | 6,000mm/min                                                         |
| Communication<br>Interface  | USB                                                                 |
| Arc Voltage T.H.C           | Included                                                            |
| Linear Guideway             | Round type                                                          |
| Driving Motor               | Stepper                                                             |
| Transmission                | Rack and pinion                                                     |
| Nesting Software            | FASTCAM in English (provided free with plasma machine)              |
| Electricity Requirement     | AC220V, single-phase (plasma machine)   AC380V, 3Ph (plasma cutter) |
| Free Consumables            | 20 nozzles and 20 electrodes for plasma cutting torch               |
| Air Pressure<br>Requirement | 0.4 ~ 0.5 MPa (4~5 kg/cm2)                                          |
| Plasma<br>Generator/Cutter  | 63A, 100A, 120A, 160A, and 200A (Please select as per your needs)   |