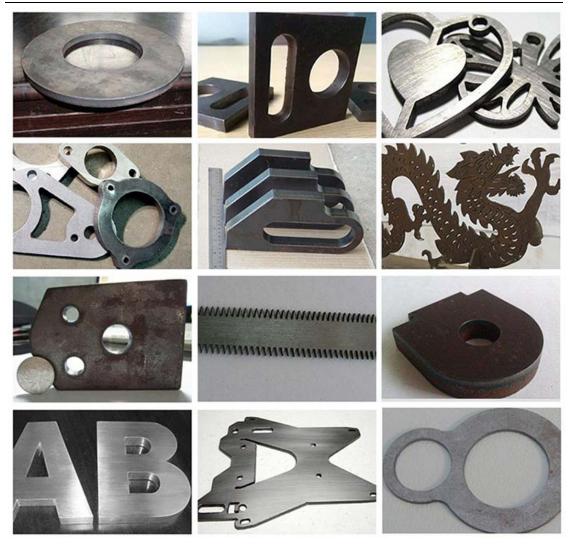

### **Applicable Industry and Materials**

Crossbow Portable Plasma Cutting Machine is suitable for all kinds of sheet metal materials such as steel, copper, aluminum and stainless steel can be processed. It is used for aluminum plate, stainless steel, galvanized sheet, white steel plate, titanium plates, and so on like the sheet metal.