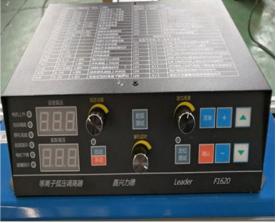

The default configuration coming with two torches, one plasma cut torch, and one Oxyfuel flame cutting torch.

Jinan Sunna International Trade Co.,Ltd.

Tel: +86-15315239222 E-mail: sales@sunnaintl.com

Crossbow Portable Plasma Cutting Machine is equipped with an automatic torque height controller (THC controller).

Jinan Sunna International Trade Co.,Ltd.

Tel: +86-15315239222

| A street Cretting a Cing    | F# v. 40# (4F00v2000mana)                                           |
|-----------------------------|---------------------------------------------------------------------|
| Actual Cutting Size         | 5ft x 10ft (1500x3000mm)                                            |
| Control Mode                | CNC                                                                 |
| Plasma Cut Controller       | STARFIRE controller with the LED monitor, in English                |
| Communication Code          | International Standard G-code                                       |
| No-load Speed               | 6,000mm/min                                                         |
| Communication<br>Interface  | USB                                                                 |
| Arc Voltage T.H.C           | Included                                                            |
| Linear Guideway             | Round type                                                          |
| Driving Motor               | Stepper                                                             |
| Transmission                | Rack and pinion                                                     |
| Nesting Software            | FASTCAM in English (provided free with plasma machine)              |
| Electricity Requirement     | AC220V, single-phase (plasma machine)   AC380V, 3Ph (plasma cutter) |
| Free Consumables            | 20 nozzles and 20 electrodes for plasma cutting torch               |
| Air Pressure<br>Requirement | 0.4 ~ 0.5 MPa (4~5 kg/cm2)                                          |
| Plasma<br>Generator/Cutter  | 63A, 100A, 120A, 160A, and 200A (Please select as per your needs)   |